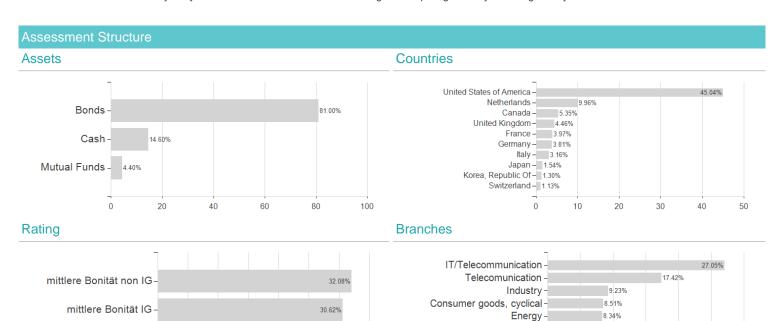

## Investment goal

The investment of the fund «Dynasty Global Convertibles» is to achieve long term capital growth by investing mainly in convertible bonds.

Commodities -

Utilities - 0.41%

Basic Consumer Goods - 2.03%