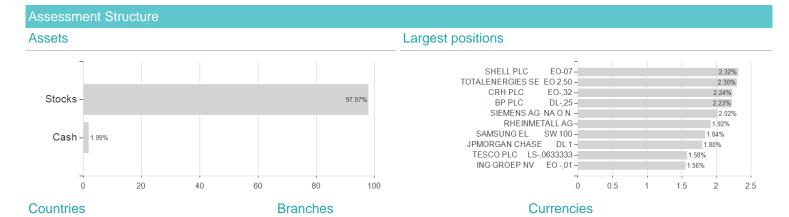

## Robeco BP GI.Premium Eq.DH USD / LU1260070781 / A2ASUE / Robeco Inst. AM



Austria, Germany, Switzerland, Luxembourg

<sup>1</sup> Important note on update status: The displayed date refers exclusively to the calculation of the NAV.
2 The Mountain-View Data Fund Rating calculates a computative ranking for funds using yield, volatility and trend data. For more information visit MVD Funds Rating





## Robeco BP GI.Premium Eq.DH USD / LU1260070781 / A2ASUE / Robeco Inst. AM

3 Displays the Ethical-Dynamical Ratio calculated according to standard criteria. The maximum value is 100. For more information visit EDA