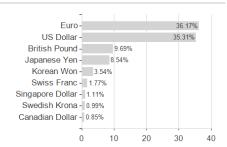

## Robeco BP GI.Premium Eq.DH USD / LU1260070781 / A2ASUE / Robeco Inst. AM



Austria, Germany, Switzerland, Luxembourg

<sup>1</sup> Important note on update status: The displayed date refers exclusively to the calculation of the NAV.
2 The Mountain-View Data Fund Rating calculates a computative ranking for funds using yield, volatility and trend data. For more information visit MVD Funds Rating





## Robeco BP GI.Premium Eq.DH USD / LU1260070781 / A2ASUE / Robeco Inst. AM

3 Displays the Ethical-Dynamical Ratio calculated according to standard criteria. The maximum value is 100. For more information visit EDA