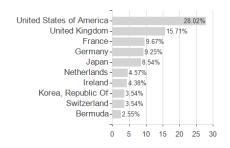

## Robeco BP GI.Premium Eq.DH USD / LU1260070781 / A2ASUE / Robeco Inst. AM



Austria, Germany, Switzerland, Luxembourg

<sup>1</sup> Important note on update status: The displayed date refers exclusively to the calculation of the NAV.
2 The Mountain-View Data Fund Rating calculates a computative ranking for funds using yield, volatility and trend data. For more information visit MVD Funds Rating





## Robeco BP GI.Premium Eq.DH USD / LU1260070781 / A2ASUE / Robeco Inst. AM

3 Displays the Ethical-Dynamical Ratio calculated according to standard criteria. The maximum value is 100. For more information visit EDA