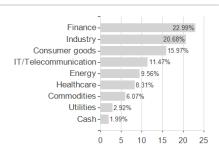

## Robeco BP GI.Premium Eq.DH USD / LU1260070781 / A2ASUE / Robeco Inst. AM



Austria, Germany, Switzerland, Luxembourg

<sup>1</sup> Important note on update status: The displayed date refers exclusively to the calculation of the NAV.
2 The Mountain-View Data Fund Rating calculates a computative ranking for funds using yield, volatility and trend data. For more information visit MVD Funds Rating





## Robeco BP GI.Premium Eq.DH USD / LU1260070781 / A2ASUE / Robeco Inst. AM

3 Displays the Ethical-Dynamical Ratio calculated according to standard criteria. The maximum value is 100. For more information visit EDA