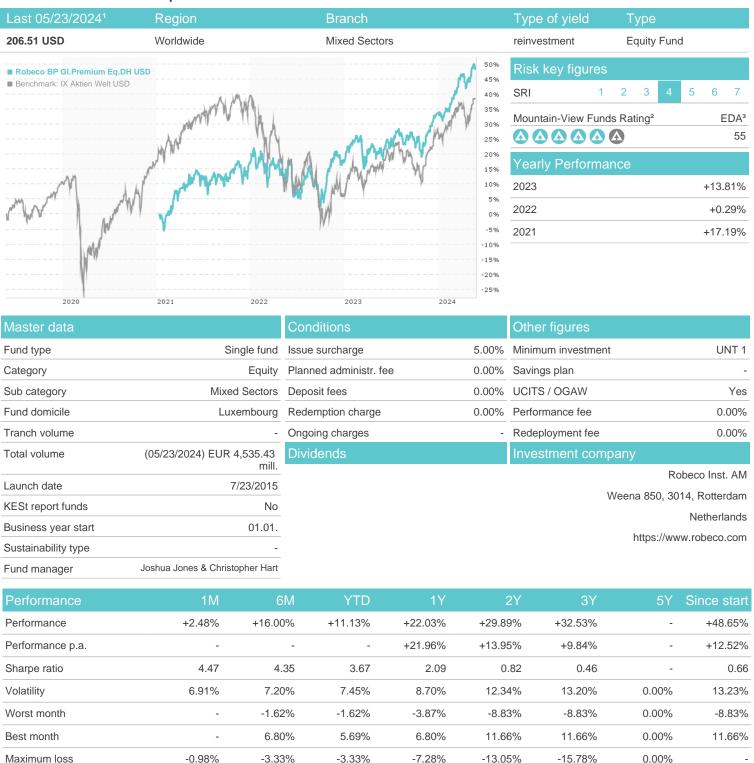

## Robeco BP GI.Premium Eq.DH USD / LU1260070781 / A2ASUE / Robeco Inst. AM

Austria, Germany, Switzerland, Luxembourg

<sup>1</sup> Important note on update status: The displayed date refers exclusively to the calculation of the NAV.
2 The Mountain-View Data Fund Rating calculates a computative ranking for funds using yield, volatility and trend data. For more information visit MVD Funds Rating

## Robeco BP GI.Premium Eq.DH USD / LU1260070781 / A2ASUE / Robeco Inst. AM

3 Displays the Ethical-Dynamical Ratio calculated according to standard criteria. The maximum value is 100. For more information visit EDA