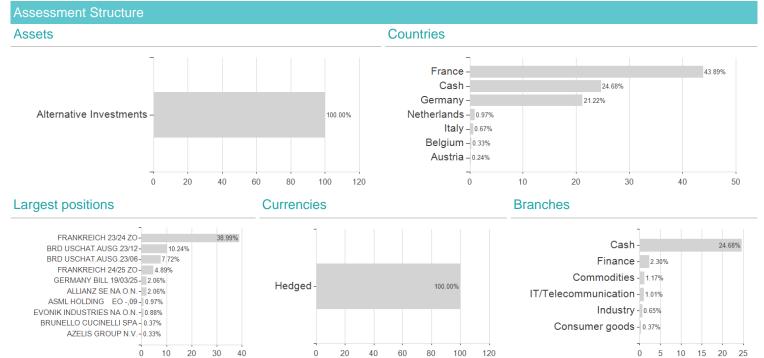

0.00%

## Candriam Abs.Ret.Eq.Mark.N.V-H USD / LU1962514565 / A3DLM9 / Candriam



## Distribution permission

Maximum loss

Austria, Germany, Switzerland

-1.03%

-2.24%

-2.24%

-2.24%

-6.35%

-8.81%

<sup>1</sup> Important note on update status: The displayed date refers exclusively to the calculation of the NAV.
2 The Mountain-View Data Fund Rating calculates a computative ranking for funds using yield, volatility and trend data. For more information visit MVD Funds Rating

<sup>3</sup> Displays the Ethical-Dynamical Ratio calculated according to standard criteria. The maximum value is 100. For more information visit EDA



## Candriam Abs.Ret.Eq.Mark.N.V-H USD / LU1962514565 / A3DLM9 / Candriam