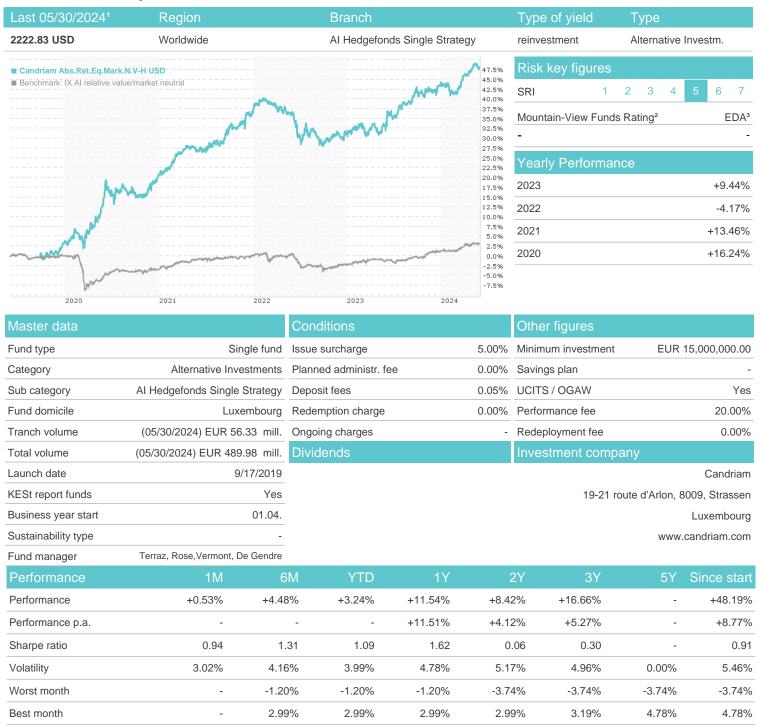

## Candriam Abs.Ret.Eq.Mark.N.V-H USD / LU1962514565 / A3DLM9 / Candriam

## Distribution permission

Maximum loss

Austria, Germany, Switzerland

-1.03%

-2.24%

-2.24%

-2.24%

-6.35%

-8.81%

<sup>1</sup> Important note on update status: The displayed date refers exclusively to the calculation of the NAV.
2 The Mountain-View Data Fund Rating calculates a computative ranking for funds using yield, volatility and trend data. For more information visit MVD Funds Rating

<sup>3</sup> Displays the Ethical-Dynamical Ratio calculated according to standard criteria. The maximum value is 100. For more information visit EDA