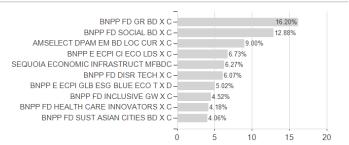

P.Fd. Multi-Asset Thematic C.EUR / LU2308190763 / A3C9QX / BNP PARIBAS AM (LU)



Germany, Luxembourg

Best month

Maximum loss

-1.21%

4.29%

-2.35%

4.29%

-2.35%

5.68%

-8.47%

5.68%

-14.52%

5.68%

-25.14%

0.00%

0.00%

5.68%

<sup>1</sup> Important note on update status: The displayed date refers exclusively to the calculation of the NAV.
2 The Mountain-View Data Fund Rating calculates a computative ranking for funds using yield, volatility and trend data. For more information visit MVD Funds Rating

<sup>3</sup> Displays the Ethical-Dynamical Ratio calculated according to standard criteria. The maximum value is 100. For more information visit EDA





## BNP P.Fd. Multi-Asset Thematic C.EUR / LU2308190763 / A3C9QX / BNP PARIBAS AM (LU)

#### Assessment Structure

# Assets