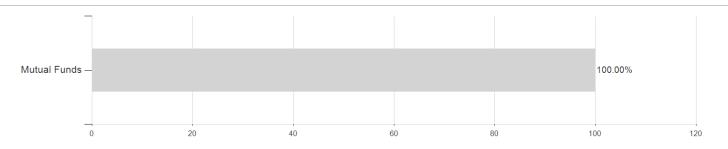

# BNP P.Fd. Multi-Asset Thematic C.EUR / LU2308190763 / A3C9QX / BNP PARIBAS AM (LU)



Germany, Luxembourg

Best month

Maximum loss

-1.21%

4.29%

-2.35%

4.29%

-2.35%

5.68%

-8.47%

5.68%

-14.52%

5.68%

-25.14%

0.00%

0.00%

5.68%

<sup>1</sup> Important note on update status: The displayed date refers exclusively to the calculation of the NAV.
2 The Mountain-View Data Fund Rating calculates a computative ranking for funds using yield, volatility and trend data. For more information visit MVD Funds Rating

<sup>3</sup> Displays the Ethical-Dynamical Ratio calculated according to standard criteria. The maximum value is 100. For more information visit EDA





## BNP P.Fd. Multi-Asset Thematic C.EUR / LU2308190763 / A3C9QX / BNP PARIBAS AM (LU)

#### Assessment Structure

# Assets