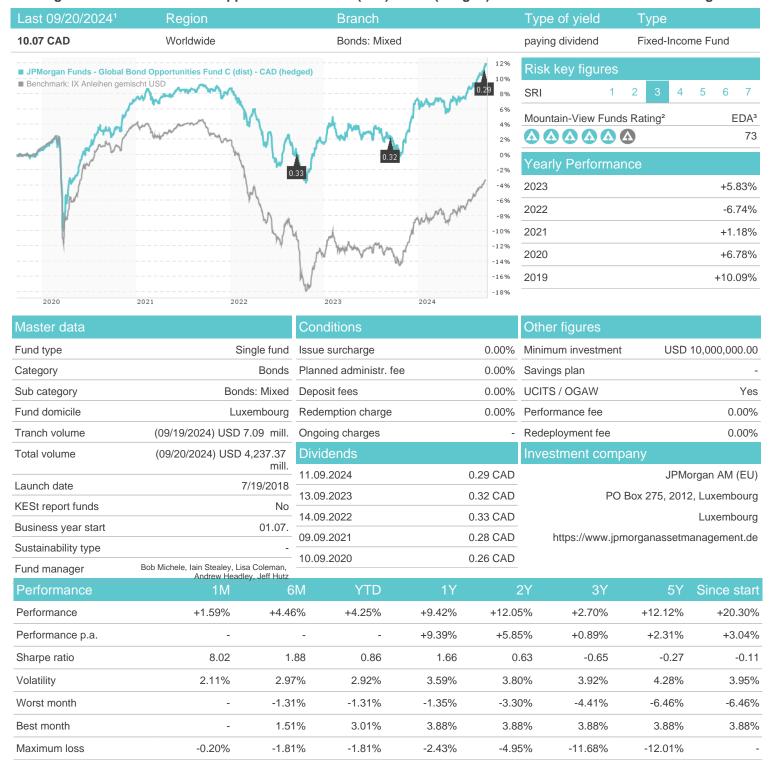

## JPMorgan Funds - Global Bond Opportunities Fund C (dist) - CAD (hedged) / LU1843423598 / A2JPZ0 / JPMorgan AM

## Distribution permission

Austria, Germany, Switzerland, Luxembourg, Czech Republic

<sup>1</sup> Important note on update status: The displayed date refers exclusively to the calculation of the NAV.
2 The Mountain-View Data Fund Rating calculates a computative ranking for funds using yield, volatility and trend data. For more information visit MVD Funds Rating

<sup>3</sup> Displays the Ethical-Dynamical Ratio calculated according to standard criteria. The maximum value is 100. For more information visit EDA

Issuer