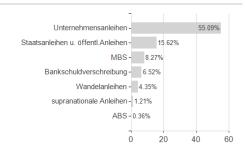

## JPMorgan Funds - Global Bond Opportunities Fund C (dist) - CAD (hedged) / LU1843423598 / A2JPZ0 / JPMorgan AM



## Distribution permission

Austria, Germany, Switzerland, Luxembourg, Czech Republic

<sup>1</sup> Important note on update status: The displayed date refers exclusively to the calculation of the NAV.
2 The Mountain-View Data Fund Rating calculates a computative ranking for funds using yield, volatility and trend data. For more information visit MVD Funds Rating

<sup>3</sup> Displays the Ethical-Dynamical Ratio calculated according to standard criteria. The maximum value is 100. For more information visit EDA



Issuer



## JPMorgan Funds - Global Bond Opportunities Fund C (dist) - CAD (hedged) / LU1843423598 / A2JPZ0 / JPMorgan AM







**Duration** 









Currencies