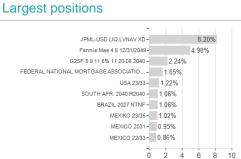

## JPMorgan Funds - Global Bond Opportunities Fund C (dist) - CAD (hedged) / LU1843423598 / A2JPZ0 / JPMorgan AM

**Duration** 

Currencies