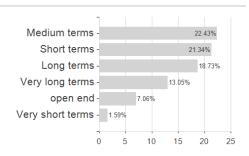

## JPMorgan Funds - Global Bond Opportunities Fund C (dist) - CAD (hedged) / LU1843423598 / A2JPZ0 / JPMorgan AM



## Distribution permission

Austria, Germany, Switzerland, Luxembourg, Czech Republic

<sup>1</sup> Important note on update status: The displayed date refers exclusively to the calculation of the NAV.
2 The Mountain-View Data Fund Rating calculates a computative ranking for funds using yield, volatility and trend data. For more information visit MVD Funds Rating

<sup>3</sup> Displays the Ethical-Dynamical Ratio calculated according to standard criteria. The maximum value is 100. For more information visit EDA



Issuer



## JPMorgan Funds - Global Bond Opportunities Fund C (dist) - CAD (hedged) / LU1843423598 / A2JPZ0 / JPMorgan AM







**Duration** 









Currencies