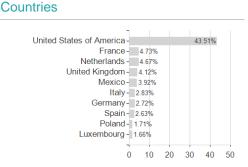

## JPMorgan Funds - Global Bond Opportunities Fund C (dist) - CAD (hedged) / LU1843423598 / A2JPZ0 / JPMorgan AM

**Duration** 

Currencies