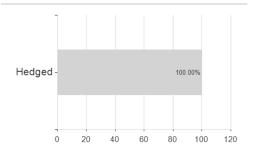

## JPMorgan Funds - Global Bond Opportunities Fund C (dist) - CAD (hedged) / LU1843423598 / A2JPZ0 / JPMorgan AM

**Duration** 

Currencies