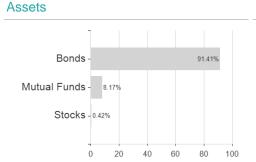

## JPMorgan Funds - Global Bond Opportunities Fund C (dist) - CAD (hedged) / LU1843423598 / A2JPZ0 / JPMorgan AM

**Duration** 

Currencies