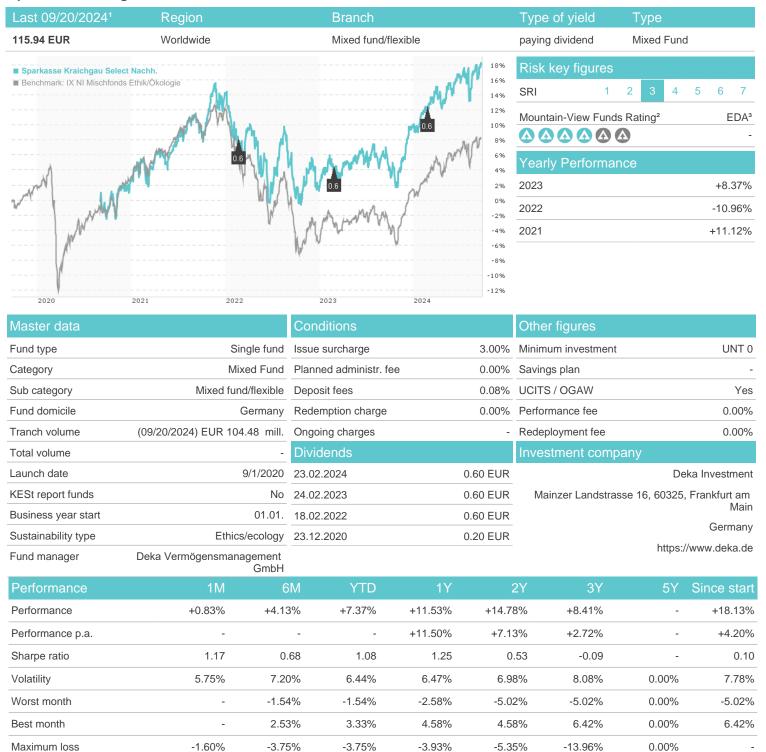

## Sparkasse Kraichgau Select Nachh. / DE000A1CXYX6 / A1CXYX / Deka Investment

Germany, Czech Republic

<sup>1</sup> Important note on update status: The displayed date refers exclusively to the calculation of the NAV.
2 The Mountain-View Data Fund Rating calculates a computative ranking for funds using yield, volatility and trend data. For more information visit MVD Funds Rating

<sup>3</sup> Displays the Ethical-Dynamical Ratio calculated according to standard criteria. The maximum value is 100. For more information visit EDA

# Sparkasse Kraichgau Select Nachh. / DE000A1CXYX6 / A1CXYX / Deka Investment