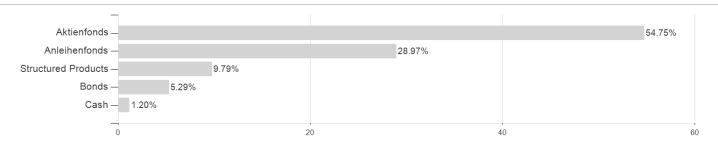

## Sparkasse Kraichgau Select Nachh. / DE000A1CXYX6 / A1CXYX / Deka Investment



Germany, Czech Republic

<sup>1</sup> Important note on update status: The displayed date refers exclusively to the calculation of the NAV.
2 The Mountain-View Data Fund Rating calculates a computative ranking for funds using yield, volatility and trend data. For more information visit MVD Funds Rating

<sup>3</sup> Displays the Ethical-Dynamical Ratio calculated according to standard criteria. The maximum value is 100. For more information visit EDA





# Sparkasse Kraichgau Select Nachh. / DE000A1CXYX6 / A1CXYX / Deka Investment

### Assessment Structure

## Assets



# Countries Largest positions