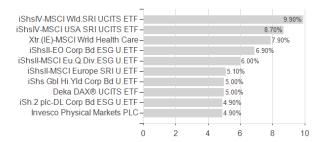

## Sparkasse Kraichgau Select Nachh. / DE000A1CXYX6 / A1CXYX / Deka Investment



Germany, Czech Republic

<sup>1</sup> Important note on update status: The displayed date refers exclusively to the calculation of the NAV.
2 The Mountain-View Data Fund Rating calculates a computative ranking for funds using yield, volatility and trend data. For more information visit MVD Funds Rating

<sup>3</sup> Displays the Ethical-Dynamical Ratio calculated according to standard criteria. The maximum value is 100. For more information visit EDA





# Sparkasse Kraichgau Select Nachh. / DE000A1CXYX6 / A1CXYX / Deka Investment

### Assessment Structure

## Assets



# Countries Largest positions