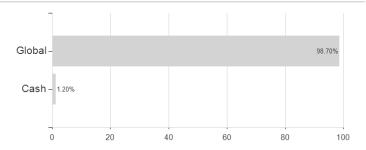

## Sparkasse Kraichgau Select Nachh. / DE000A1CXYX6 / A1CXYX / Deka Investment



Germany, Czech Republic

<sup>1</sup> Important note on update status: The displayed date refers exclusively to the calculation of the NAV.
2 The Mountain-View Data Fund Rating calculates a computative ranking for funds using yield, volatility and trend data. For more information visit MVD Funds Rating

<sup>3</sup> Displays the Ethical-Dynamical Ratio calculated according to standard criteria. The maximum value is 100. For more information visit EDA





# Sparkasse Kraichgau Select Nachh. / DE000A1CXYX6 / A1CXYX / Deka Investment

### Assessment Structure

## Assets



# Countries Largest positions