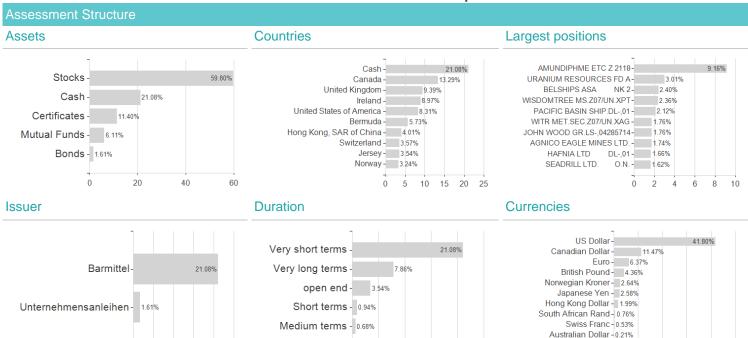

FM Indep. Fund M.



## Distribution permission

Austria, Germany

Worst month

Best month

Maximum loss

-2.22%

-3.34%

5.81%

-5.44%

-3.34%

5.81%

-5.40%

-4.62%

5.81%

-8.49%

-8.38%

5.97%

-13.40%

-8.38%

9.25%

-13.40%

0.00%

0.00%

0.00%

-8.38%

10.93%

<sup>1</sup> Important note on update status: The displayed date refers exclusively to the calculation of the NAV.
2 The Mountain-View Data Fund Rating calculates a computative ranking for funds using yield, volatility and trend data. For more information visit MVD Funds Rating

<sup>3</sup> Displays the Ethical-Dynamical Ratio calculated according to standard criteria. The maximum value is 100. For more information visit EDA





0

## Incrementum All Seasons Fund CHF I / LI0477123645 / A2PLD3 / IFM Indep. Fund M.

15 20 25