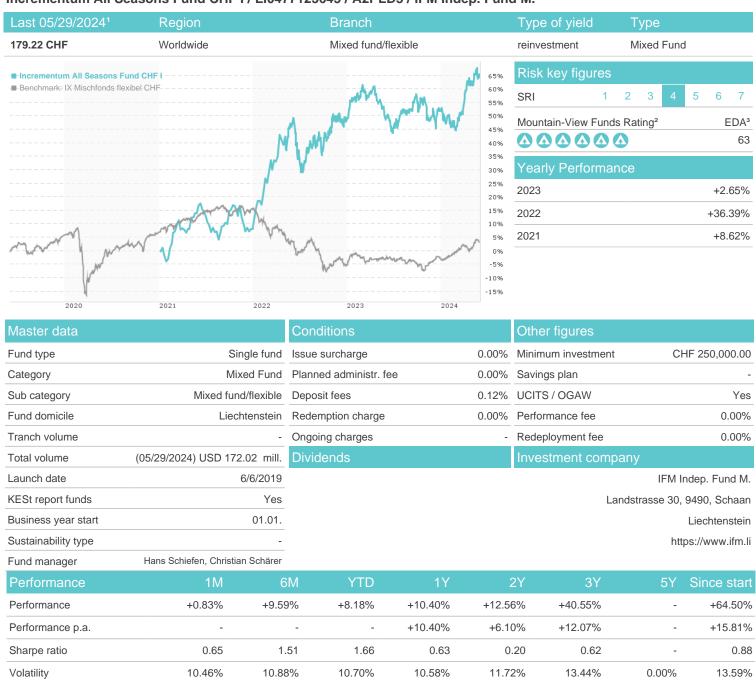

## Incrementum All Seasons Fund CHF I / LI0477123645 / A2PLD3 / IFM Indep. Fund M.

## Distribution permission

Austria, Germany

Worst month

Best month

Maximum loss

-2.22%

-3.34%

5.81%

-5.44%

-3.34%

5.81%

-5.40%

-4.62%

5.81%

-8.49%

-8.38%

5.97%

-13.40%

-8.38%

9.25%

-13.40%

0.00%

0.00%

0.00%

-8.38%

10.93%

<sup>1</sup> Important note on update status: The displayed date refers exclusively to the calculation of the NAV.
2 The Mountain-View Data Fund Rating calculates a computative ranking for funds using yield, volatility and trend data. For more information visit MVD Funds Rating

<sup>3</sup> Displays the Ethical-Dynamical Ratio calculated according to standard criteria. The maximum value is 100. For more information visit EDA

0