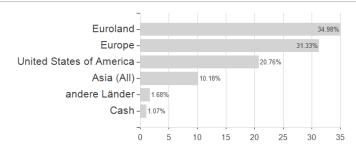

# Cobas Seleccion C / ES0124037005 / A2DLWZ / Cobas AM

| Last 05/13/20241                                    | Region                                                                                                                                                                                                                                                                                                                                                                                                                                                                                                                                                                                                                                                                                                                                                                                                                                                                                                                                                                                                                                                                                                                                                                                                                                                                                                                                                                                                                                                                                                                                                                                                                                                                                                                                                                                                                                                                                                                                                                                                                                                                                                                        |              | Branch                 |                                                                                                                                                                                                                                                                                                                                                                                                                                                                                                                                                                                                                                                                                                                                                                                                                                                                                                                                                                                                                                                                                                                                                                                                                                                                                                                                                                                                                                                                                                                                                                                                                                                                                                                                                                                                                                                                                                                                                                                                                                                                                                                                |                   | Type of yield                                         | Туре              |                           |
|-----------------------------------------------------|-------------------------------------------------------------------------------------------------------------------------------------------------------------------------------------------------------------------------------------------------------------------------------------------------------------------------------------------------------------------------------------------------------------------------------------------------------------------------------------------------------------------------------------------------------------------------------------------------------------------------------------------------------------------------------------------------------------------------------------------------------------------------------------------------------------------------------------------------------------------------------------------------------------------------------------------------------------------------------------------------------------------------------------------------------------------------------------------------------------------------------------------------------------------------------------------------------------------------------------------------------------------------------------------------------------------------------------------------------------------------------------------------------------------------------------------------------------------------------------------------------------------------------------------------------------------------------------------------------------------------------------------------------------------------------------------------------------------------------------------------------------------------------------------------------------------------------------------------------------------------------------------------------------------------------------------------------------------------------------------------------------------------------------------------------------------------------------------------------------------------------|--------------|------------------------|--------------------------------------------------------------------------------------------------------------------------------------------------------------------------------------------------------------------------------------------------------------------------------------------------------------------------------------------------------------------------------------------------------------------------------------------------------------------------------------------------------------------------------------------------------------------------------------------------------------------------------------------------------------------------------------------------------------------------------------------------------------------------------------------------------------------------------------------------------------------------------------------------------------------------------------------------------------------------------------------------------------------------------------------------------------------------------------------------------------------------------------------------------------------------------------------------------------------------------------------------------------------------------------------------------------------------------------------------------------------------------------------------------------------------------------------------------------------------------------------------------------------------------------------------------------------------------------------------------------------------------------------------------------------------------------------------------------------------------------------------------------------------------------------------------------------------------------------------------------------------------------------------------------------------------------------------------------------------------------------------------------------------------------------------------------------------------------------------------------------------------|-------------------|-------------------------------------------------------|-------------------|---------------------------|
| 125.59 EUR                                          | Worldwide                                                                                                                                                                                                                                                                                                                                                                                                                                                                                                                                                                                                                                                                                                                                                                                                                                                                                                                                                                                                                                                                                                                                                                                                                                                                                                                                                                                                                                                                                                                                                                                                                                                                                                                                                                                                                                                                                                                                                                                                                                                                                                                     |              | Mixed Sectors          |                                                                                                                                                                                                                                                                                                                                                                                                                                                                                                                                                                                                                                                                                                                                                                                                                                                                                                                                                                                                                                                                                                                                                                                                                                                                                                                                                                                                                                                                                                                                                                                                                                                                                                                                                                                                                                                                                                                                                                                                                                                                                                                                |                   | reinvestment                                          | Equity Fun        | d                         |
| ■ Cobas Seleccion C ■ Benchmark: IX Aktien Welt EUR | white the same of |              |                        | The state of the s |                   | Risk key figures  SRI 1  Mountain-View Funds  A A A A | )                 | 5 6 7<br>EDA <sup>3</sup> |
| Why I want                                          |                                                                                                                                                                                                                                                                                                                                                                                                                                                                                                                                                                                                                                                                                                                                                                                                                                                                                                                                                                                                                                                                                                                                                                                                                                                                                                                                                                                                                                                                                                                                                                                                                                                                                                                                                                                                                                                                                                                                                                                                                                                                                                                               |              |                        |                                                                                                                                                                                                                                                                                                                                                                                                                                                                                                                                                                                                                                                                                                                                                                                                                                                                                                                                                                                                                                                                                                                                                                                                                                                                                                                                                                                                                                                                                                                                                                                                                                                                                                                                                                                                                                                                                                                                                                                                                                                                                                                                | 5%<br>0%          | Yearly Performane                                     | J <del>e</del>    | +12.36%                   |
|                                                     |                                                                                                                                                                                                                                                                                                                                                                                                                                                                                                                                                                                                                                                                                                                                                                                                                                                                                                                                                                                                                                                                                                                                                                                                                                                                                                                                                                                                                                                                                                                                                                                                                                                                                                                                                                                                                                                                                                                                                                                                                                                                                                                               |              |                        | 1                                                                                                                                                                                                                                                                                                                                                                                                                                                                                                                                                                                                                                                                                                                                                                                                                                                                                                                                                                                                                                                                                                                                                                                                                                                                                                                                                                                                                                                                                                                                                                                                                                                                                                                                                                                                                                                                                                                                                                                                                                                                                                                              | -5%<br>10%        | 2022                                                  |                   | +9.65%                    |
|                                                     |                                                                                                                                                                                                                                                                                                                                                                                                                                                                                                                                                                                                                                                                                                                                                                                                                                                                                                                                                                                                                                                                                                                                                                                                                                                                                                                                                                                                                                                                                                                                                                                                                                                                                                                                                                                                                                                                                                                                                                                                                                                                                                                               |              |                        |                                                                                                                                                                                                                                                                                                                                                                                                                                                                                                                                                                                                                                                                                                                                                                                                                                                                                                                                                                                                                                                                                                                                                                                                                                                                                                                                                                                                                                                                                                                                                                                                                                                                                                                                                                                                                                                                                                                                                                                                                                                                                                                                | 15%<br>20%        | 2021                                                  |                   | +32.01%                   |
| 1.1.1.1.1                                           |                                                                                                                                                                                                                                                                                                                                                                                                                                                                                                                                                                                                                                                                                                                                                                                                                                                                                                                                                                                                                                                                                                                                                                                                                                                                                                                                                                                                                                                                                                                                                                                                                                                                                                                                                                                                                                                                                                                                                                                                                                                                                                                               |              |                        |                                                                                                                                                                                                                                                                                                                                                                                                                                                                                                                                                                                                                                                                                                                                                                                                                                                                                                                                                                                                                                                                                                                                                                                                                                                                                                                                                                                                                                                                                                                                                                                                                                                                                                                                                                                                                                                                                                                                                                                                                                                                                                                                | 25%<br>30%<br>35% | 2020                                                  |                   | -22.81%                   |
| W W VY                                              |                                                                                                                                                                                                                                                                                                                                                                                                                                                                                                                                                                                                                                                                                                                                                                                                                                                                                                                                                                                                                                                                                                                                                                                                                                                                                                                                                                                                                                                                                                                                                                                                                                                                                                                                                                                                                                                                                                                                                                                                                                                                                                                               |              |                        |                                                                                                                                                                                                                                                                                                                                                                                                                                                                                                                                                                                                                                                                                                                                                                                                                                                                                                                                                                                                                                                                                                                                                                                                                                                                                                                                                                                                                                                                                                                                                                                                                                                                                                                                                                                                                                                                                                                                                                                                                                                                                                                                | 40%<br>45%        | 2019                                                  |                   | +12.29%                   |
| 2020                                                | 2021                                                                                                                                                                                                                                                                                                                                                                                                                                                                                                                                                                                                                                                                                                                                                                                                                                                                                                                                                                                                                                                                                                                                                                                                                                                                                                                                                                                                                                                                                                                                                                                                                                                                                                                                                                                                                                                                                                                                                                                                                                                                                                                          | 2022         | 2023                   | 2024                                                                                                                                                                                                                                                                                                                                                                                                                                                                                                                                                                                                                                                                                                                                                                                                                                                                                                                                                                                                                                                                                                                                                                                                                                                                                                                                                                                                                                                                                                                                                                                                                                                                                                                                                                                                                                                                                                                                                                                                                                                                                                                           | 1070              |                                                       |                   |                           |
| Master data                                         |                                                                                                                                                                                                                                                                                                                                                                                                                                                                                                                                                                                                                                                                                                                                                                                                                                                                                                                                                                                                                                                                                                                                                                                                                                                                                                                                                                                                                                                                                                                                                                                                                                                                                                                                                                                                                                                                                                                                                                                                                                                                                                                               |              | Conditions             |                                                                                                                                                                                                                                                                                                                                                                                                                                                                                                                                                                                                                                                                                                                                                                                                                                                                                                                                                                                                                                                                                                                                                                                                                                                                                                                                                                                                                                                                                                                                                                                                                                                                                                                                                                                                                                                                                                                                                                                                                                                                                                                                |                   | Other figures                                         |                   |                           |
| Fund type                                           | Sir                                                                                                                                                                                                                                                                                                                                                                                                                                                                                                                                                                                                                                                                                                                                                                                                                                                                                                                                                                                                                                                                                                                                                                                                                                                                                                                                                                                                                                                                                                                                                                                                                                                                                                                                                                                                                                                                                                                                                                                                                                                                                                                           | ngle fund    | Issue surcharge        | 0.0                                                                                                                                                                                                                                                                                                                                                                                                                                                                                                                                                                                                                                                                                                                                                                                                                                                                                                                                                                                                                                                                                                                                                                                                                                                                                                                                                                                                                                                                                                                                                                                                                                                                                                                                                                                                                                                                                                                                                                                                                                                                                                                            | 00%               | Minimum investment                                    |                   | EUR 100.00                |
| Category                                            |                                                                                                                                                                                                                                                                                                                                                                                                                                                                                                                                                                                                                                                                                                                                                                                                                                                                                                                                                                                                                                                                                                                                                                                                                                                                                                                                                                                                                                                                                                                                                                                                                                                                                                                                                                                                                                                                                                                                                                                                                                                                                                                               | Equity       | Planned administr. fee | 0.0                                                                                                                                                                                                                                                                                                                                                                                                                                                                                                                                                                                                                                                                                                                                                                                                                                                                                                                                                                                                                                                                                                                                                                                                                                                                                                                                                                                                                                                                                                                                                                                                                                                                                                                                                                                                                                                                                                                                                                                                                                                                                                                            | 00%               | Savings plan                                          |                   | -                         |
| Sub category                                        | Mixed                                                                                                                                                                                                                                                                                                                                                                                                                                                                                                                                                                                                                                                                                                                                                                                                                                                                                                                                                                                                                                                                                                                                                                                                                                                                                                                                                                                                                                                                                                                                                                                                                                                                                                                                                                                                                                                                                                                                                                                                                                                                                                                         | I Sectors    | Deposit fees           | 0.0                                                                                                                                                                                                                                                                                                                                                                                                                                                                                                                                                                                                                                                                                                                                                                                                                                                                                                                                                                                                                                                                                                                                                                                                                                                                                                                                                                                                                                                                                                                                                                                                                                                                                                                                                                                                                                                                                                                                                                                                                                                                                                                            | 03%               | UCITS / OGAW                                          |                   | -                         |
| Fund domicile                                       |                                                                                                                                                                                                                                                                                                                                                                                                                                                                                                                                                                                                                                                                                                                                                                                                                                                                                                                                                                                                                                                                                                                                                                                                                                                                                                                                                                                                                                                                                                                                                                                                                                                                                                                                                                                                                                                                                                                                                                                                                                                                                                                               | Spain        | Redemption charge      | 0.0                                                                                                                                                                                                                                                                                                                                                                                                                                                                                                                                                                                                                                                                                                                                                                                                                                                                                                                                                                                                                                                                                                                                                                                                                                                                                                                                                                                                                                                                                                                                                                                                                                                                                                                                                                                                                                                                                                                                                                                                                                                                                                                            | 00%               | Performance fee                                       |                   | 0.00%                     |
| Tranch volume                                       |                                                                                                                                                                                                                                                                                                                                                                                                                                                                                                                                                                                                                                                                                                                                                                                                                                                                                                                                                                                                                                                                                                                                                                                                                                                                                                                                                                                                                                                                                                                                                                                                                                                                                                                                                                                                                                                                                                                                                                                                                                                                                                                               | -            | Ongoing charges        |                                                                                                                                                                                                                                                                                                                                                                                                                                                                                                                                                                                                                                                                                                                                                                                                                                                                                                                                                                                                                                                                                                                                                                                                                                                                                                                                                                                                                                                                                                                                                                                                                                                                                                                                                                                                                                                                                                                                                                                                                                                                                                                                | -                 | Redeployment fee                                      |                   | 0.00%                     |
| Total volume                                        |                                                                                                                                                                                                                                                                                                                                                                                                                                                                                                                                                                                                                                                                                                                                                                                                                                                                                                                                                                                                                                                                                                                                                                                                                                                                                                                                                                                                                                                                                                                                                                                                                                                                                                                                                                                                                                                                                                                                                                                                                                                                                                                               | -            | Dividends              |                                                                                                                                                                                                                                                                                                                                                                                                                                                                                                                                                                                                                                                                                                                                                                                                                                                                                                                                                                                                                                                                                                                                                                                                                                                                                                                                                                                                                                                                                                                                                                                                                                                                                                                                                                                                                                                                                                                                                                                                                                                                                                                                |                   | Investment compa                                      | ıny               |                           |
| Launch date                                         | 10.                                                                                                                                                                                                                                                                                                                                                                                                                                                                                                                                                                                                                                                                                                                                                                                                                                                                                                                                                                                                                                                                                                                                                                                                                                                                                                                                                                                                                                                                                                                                                                                                                                                                                                                                                                                                                                                                                                                                                                                                                                                                                                                           | /14/2016     |                        |                                                                                                                                                                                                                                                                                                                                                                                                                                                                                                                                                                                                                                                                                                                                                                                                                                                                                                                                                                                                                                                                                                                                                                                                                                                                                                                                                                                                                                                                                                                                                                                                                                                                                                                                                                                                                                                                                                                                                                                                                                                                                                                                |                   |                                                       |                   | Cobas AM                  |
| KESt report funds                                   |                                                                                                                                                                                                                                                                                                                                                                                                                                                                                                                                                                                                                                                                                                                                                                                                                                                                                                                                                                                                                                                                                                                                                                                                                                                                                                                                                                                                                                                                                                                                                                                                                                                                                                                                                                                                                                                                                                                                                                                                                                                                                                                               | No           |                        |                                                                                                                                                                                                                                                                                                                                                                                                                                                                                                                                                                                                                                                                                                                                                                                                                                                                                                                                                                                                                                                                                                                                                                                                                                                                                                                                                                                                                                                                                                                                                                                                                                                                                                                                                                                                                                                                                                                                                                                                                                                                                                                                |                   |                                                       | 2ª planta,        | 28003, Madrid             |
| Business year start                                 |                                                                                                                                                                                                                                                                                                                                                                                                                                                                                                                                                                                                                                                                                                                                                                                                                                                                                                                                                                                                                                                                                                                                                                                                                                                                                                                                                                                                                                                                                                                                                                                                                                                                                                                                                                                                                                                                                                                                                                                                                                                                                                                               | 01.01.       |                        |                                                                                                                                                                                                                                                                                                                                                                                                                                                                                                                                                                                                                                                                                                                                                                                                                                                                                                                                                                                                                                                                                                                                                                                                                                                                                                                                                                                                                                                                                                                                                                                                                                                                                                                                                                                                                                                                                                                                                                                                                                                                                                                                |                   |                                                       |                   | Spain                     |
| Sustainability type                                 |                                                                                                                                                                                                                                                                                                                                                                                                                                                                                                                                                                                                                                                                                                                                                                                                                                                                                                                                                                                                                                                                                                                                                                                                                                                                                                                                                                                                                                                                                                                                                                                                                                                                                                                                                                                                                                                                                                                                                                                                                                                                                                                               | -            |                        |                                                                                                                                                                                                                                                                                                                                                                                                                                                                                                                                                                                                                                                                                                                                                                                                                                                                                                                                                                                                                                                                                                                                                                                                                                                                                                                                                                                                                                                                                                                                                                                                                                                                                                                                                                                                                                                                                                                                                                                                                                                                                                                                |                   |                                                       | www.              | cobasam.com/              |
| Fund manager                                        | Francisco Garcia I                                                                                                                                                                                                                                                                                                                                                                                                                                                                                                                                                                                                                                                                                                                                                                                                                                                                                                                                                                                                                                                                                                                                                                                                                                                                                                                                                                                                                                                                                                                                                                                                                                                                                                                                                                                                                                                                                                                                                                                                                                                                                                            |              |                        |                                                                                                                                                                                                                                                                                                                                                                                                                                                                                                                                                                                                                                                                                                                                                                                                                                                                                                                                                                                                                                                                                                                                                                                                                                                                                                                                                                                                                                                                                                                                                                                                                                                                                                                                                                                                                                                                                                                                                                                                                                                                                                                                |                   |                                                       |                   |                           |
| Performance                                         | 1M                                                                                                                                                                                                                                                                                                                                                                                                                                                                                                                                                                                                                                                                                                                                                                                                                                                                                                                                                                                                                                                                                                                                                                                                                                                                                                                                                                                                                                                                                                                                                                                                                                                                                                                                                                                                                                                                                                                                                                                                                                                                                                                            | 6            | M YTD                  | 1Y                                                                                                                                                                                                                                                                                                                                                                                                                                                                                                                                                                                                                                                                                                                                                                                                                                                                                                                                                                                                                                                                                                                                                                                                                                                                                                                                                                                                                                                                                                                                                                                                                                                                                                                                                                                                                                                                                                                                                                                                                                                                                                                             | 2                 | Y 3Y                                                  | 5Y                | Since start               |
| Performance                                         | +4.35%                                                                                                                                                                                                                                                                                                                                                                                                                                                                                                                                                                                                                                                                                                                                                                                                                                                                                                                                                                                                                                                                                                                                                                                                                                                                                                                                                                                                                                                                                                                                                                                                                                                                                                                                                                                                                                                                                                                                                                                                                                                                                                                        | +21.86       | % +15.01% +23          | 3.45% +2                                                                                                                                                                                                                                                                                                                                                                                                                                                                                                                                                                                                                                                                                                                                                                                                                                                                                                                                                                                                                                                                                                                                                                                                                                                                                                                                                                                                                                                                                                                                                                                                                                                                                                                                                                                                                                                                                                                                                                                                                                                                                                                       | 26.99             | % +50.46%                                             | +50.48%           | +25.59%                   |
| Performance p.a.                                    | -                                                                                                                                                                                                                                                                                                                                                                                                                                                                                                                                                                                                                                                                                                                                                                                                                                                                                                                                                                                                                                                                                                                                                                                                                                                                                                                                                                                                                                                                                                                                                                                                                                                                                                                                                                                                                                                                                                                                                                                                                                                                                                                             |              | +23                    | 3.52% +1                                                                                                                                                                                                                                                                                                                                                                                                                                                                                                                                                                                                                                                                                                                                                                                                                                                                                                                                                                                                                                                                                                                                                                                                                                                                                                                                                                                                                                                                                                                                                                                                                                                                                                                                                                                                                                                                                                                                                                                                                                                                                                                       | 12.67             | % +14.58%                                             | +8.51%            | +3.05%                    |
| Sharpe ratio                                        | 7.66                                                                                                                                                                                                                                                                                                                                                                                                                                                                                                                                                                                                                                                                                                                                                                                                                                                                                                                                                                                                                                                                                                                                                                                                                                                                                                                                                                                                                                                                                                                                                                                                                                                                                                                                                                                                                                                                                                                                                                                                                                                                                                                          | 4.           | 90 5.08                | 1.89                                                                                                                                                                                                                                                                                                                                                                                                                                                                                                                                                                                                                                                                                                                                                                                                                                                                                                                                                                                                                                                                                                                                                                                                                                                                                                                                                                                                                                                                                                                                                                                                                                                                                                                                                                                                                                                                                                                                                                                                                                                                                                                           | 0.3               | 38 0.47                                               | 0.19              | -0.04                     |
| Volatility                                          | 9.19%                                                                                                                                                                                                                                                                                                                                                                                                                                                                                                                                                                                                                                                                                                                                                                                                                                                                                                                                                                                                                                                                                                                                                                                                                                                                                                                                                                                                                                                                                                                                                                                                                                                                                                                                                                                                                                                                                                                                                                                                                                                                                                                         | 9.22         | % 8.54% 10             | 0.46% 2                                                                                                                                                                                                                                                                                                                                                                                                                                                                                                                                                                                                                                                                                                                                                                                                                                                                                                                                                                                                                                                                                                                                                                                                                                                                                                                                                                                                                                                                                                                                                                                                                                                                                                                                                                                                                                                                                                                                                                                                                                                                                                                        | 23.65             | % 23.01%                                              | 24.95%            | 21.40%                    |
|                                                     | 9.1970                                                                                                                                                                                                                                                                                                                                                                                                                                                                                                                                                                                                                                                                                                                                                                                                                                                                                                                                                                                                                                                                                                                                                                                                                                                                                                                                                                                                                                                                                                                                                                                                                                                                                                                                                                                                                                                                                                                                                                                                                                                                                                                        |              |                        |                                                                                                                                                                                                                                                                                                                                                                                                                                                                                                                                                                                                                                                                                                                                                                                                                                                                                                                                                                                                                                                                                                                                                                                                                                                                                                                                                                                                                                                                                                                                                                                                                                                                                                                                                                                                                                                                                                                                                                                                                                                                                                                                |                   |                                                       |                   |                           |
| Worst month                                         | 9.19%                                                                                                                                                                                                                                                                                                                                                                                                                                                                                                                                                                                                                                                                                                                                                                                                                                                                                                                                                                                                                                                                                                                                                                                                                                                                                                                                                                                                                                                                                                                                                                                                                                                                                                                                                                                                                                                                                                                                                                                                                                                                                                                         | 0.02         | % 0.02% -              | 5.42% -1                                                                                                                                                                                                                                                                                                                                                                                                                                                                                                                                                                                                                                                                                                                                                                                                                                                                                                                                                                                                                                                                                                                                                                                                                                                                                                                                                                                                                                                                                                                                                                                                                                                                                                                                                                                                                                                                                                                                                                                                                                                                                                                       | 12.64             | % -12.64%                                             | -29.21%           | -29.21%                   |
| Worst month  Best month                             |                                                                                                                                                                                                                                                                                                                                                                                                                                                                                                                                                                                                                                                                                                                                                                                                                                                                                                                                                                                                                                                                                                                                                                                                                                                                                                                                                                                                                                                                                                                                                                                                                                                                                                                                                                                                                                                                                                                                                                                                                                                                                                                               | 0.02<br>5.31 |                        |                                                                                                                                                                                                                                                                                                                                                                                                                                                                                                                                                                                                                                                                                                                                                                                                                                                                                                                                                                                                                                                                                                                                                                                                                                                                                                                                                                                                                                                                                                                                                                                                                                                                                                                                                                                                                                                                                                                                                                                                                                                                                                                                | 12.64<br>12.24    |                                                       | -29.21%<br>25.11% | -29.21%<br>25.11%         |