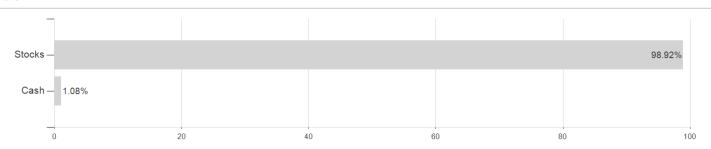

# Cobas Seleccion C / ES0124037005 / A2DLWZ / Cobas AM

| Last 05/13/20241                                    | Region                                                                                                                                                                                                                                                                                                                                                                                                                                                                                                                                                                                                                                                                                                                                                                                                                                                                                                                                                                                                                                                                                                                                                                                                                                                                                                                                                                                                                                                                                                                                                                                                                                                                                                                                                                                                                                                                                                                                                                                                                                                                                                                        |              | Branch                 |                                                                                                                                                                                                                                                                                                                                                                                                                                                                                                                                                                                                                                                                                                                                                                                                                                                                                                                                                                                                                                                                                                                                                                                                                                                                                                                                                                                                                                                                                                                                                                                                                                                                                                                                                                                                                                                                                                                                                                                                                                                                                                                                |                   | Type of yield                                         | Туре              |                           |
|-----------------------------------------------------|-------------------------------------------------------------------------------------------------------------------------------------------------------------------------------------------------------------------------------------------------------------------------------------------------------------------------------------------------------------------------------------------------------------------------------------------------------------------------------------------------------------------------------------------------------------------------------------------------------------------------------------------------------------------------------------------------------------------------------------------------------------------------------------------------------------------------------------------------------------------------------------------------------------------------------------------------------------------------------------------------------------------------------------------------------------------------------------------------------------------------------------------------------------------------------------------------------------------------------------------------------------------------------------------------------------------------------------------------------------------------------------------------------------------------------------------------------------------------------------------------------------------------------------------------------------------------------------------------------------------------------------------------------------------------------------------------------------------------------------------------------------------------------------------------------------------------------------------------------------------------------------------------------------------------------------------------------------------------------------------------------------------------------------------------------------------------------------------------------------------------------|--------------|------------------------|--------------------------------------------------------------------------------------------------------------------------------------------------------------------------------------------------------------------------------------------------------------------------------------------------------------------------------------------------------------------------------------------------------------------------------------------------------------------------------------------------------------------------------------------------------------------------------------------------------------------------------------------------------------------------------------------------------------------------------------------------------------------------------------------------------------------------------------------------------------------------------------------------------------------------------------------------------------------------------------------------------------------------------------------------------------------------------------------------------------------------------------------------------------------------------------------------------------------------------------------------------------------------------------------------------------------------------------------------------------------------------------------------------------------------------------------------------------------------------------------------------------------------------------------------------------------------------------------------------------------------------------------------------------------------------------------------------------------------------------------------------------------------------------------------------------------------------------------------------------------------------------------------------------------------------------------------------------------------------------------------------------------------------------------------------------------------------------------------------------------------------|-------------------|-------------------------------------------------------|-------------------|---------------------------|
| 125.59 EUR                                          | Worldwide                                                                                                                                                                                                                                                                                                                                                                                                                                                                                                                                                                                                                                                                                                                                                                                                                                                                                                                                                                                                                                                                                                                                                                                                                                                                                                                                                                                                                                                                                                                                                                                                                                                                                                                                                                                                                                                                                                                                                                                                                                                                                                                     |              | Mixed Sectors          |                                                                                                                                                                                                                                                                                                                                                                                                                                                                                                                                                                                                                                                                                                                                                                                                                                                                                                                                                                                                                                                                                                                                                                                                                                                                                                                                                                                                                                                                                                                                                                                                                                                                                                                                                                                                                                                                                                                                                                                                                                                                                                                                |                   | reinvestment                                          | Equity Fun        | d                         |
| ■ Cobas Seleccion C ■ Benchmark: IX Aktien Welt EUR | white the same of |              |                        | The state of the s |                   | Risk key figures  SRI 1  Mountain-View Funds  A A A A | )                 | 5 6 7<br>EDA <sup>3</sup> |
| Why I want                                          |                                                                                                                                                                                                                                                                                                                                                                                                                                                                                                                                                                                                                                                                                                                                                                                                                                                                                                                                                                                                                                                                                                                                                                                                                                                                                                                                                                                                                                                                                                                                                                                                                                                                                                                                                                                                                                                                                                                                                                                                                                                                                                                               |              |                        |                                                                                                                                                                                                                                                                                                                                                                                                                                                                                                                                                                                                                                                                                                                                                                                                                                                                                                                                                                                                                                                                                                                                                                                                                                                                                                                                                                                                                                                                                                                                                                                                                                                                                                                                                                                                                                                                                                                                                                                                                                                                                                                                | 5%<br>0%          | Yearly Performane                                     | J <del>e</del>    | +12.36%                   |
|                                                     |                                                                                                                                                                                                                                                                                                                                                                                                                                                                                                                                                                                                                                                                                                                                                                                                                                                                                                                                                                                                                                                                                                                                                                                                                                                                                                                                                                                                                                                                                                                                                                                                                                                                                                                                                                                                                                                                                                                                                                                                                                                                                                                               |              |                        | 1                                                                                                                                                                                                                                                                                                                                                                                                                                                                                                                                                                                                                                                                                                                                                                                                                                                                                                                                                                                                                                                                                                                                                                                                                                                                                                                                                                                                                                                                                                                                                                                                                                                                                                                                                                                                                                                                                                                                                                                                                                                                                                                              | -5%<br>10%        | 2022                                                  |                   | +9.65%                    |
|                                                     |                                                                                                                                                                                                                                                                                                                                                                                                                                                                                                                                                                                                                                                                                                                                                                                                                                                                                                                                                                                                                                                                                                                                                                                                                                                                                                                                                                                                                                                                                                                                                                                                                                                                                                                                                                                                                                                                                                                                                                                                                                                                                                                               |              |                        |                                                                                                                                                                                                                                                                                                                                                                                                                                                                                                                                                                                                                                                                                                                                                                                                                                                                                                                                                                                                                                                                                                                                                                                                                                                                                                                                                                                                                                                                                                                                                                                                                                                                                                                                                                                                                                                                                                                                                                                                                                                                                                                                | 15%<br>20%        | 2021                                                  |                   | +32.01%                   |
| 1.1.1.1.1                                           |                                                                                                                                                                                                                                                                                                                                                                                                                                                                                                                                                                                                                                                                                                                                                                                                                                                                                                                                                                                                                                                                                                                                                                                                                                                                                                                                                                                                                                                                                                                                                                                                                                                                                                                                                                                                                                                                                                                                                                                                                                                                                                                               |              |                        |                                                                                                                                                                                                                                                                                                                                                                                                                                                                                                                                                                                                                                                                                                                                                                                                                                                                                                                                                                                                                                                                                                                                                                                                                                                                                                                                                                                                                                                                                                                                                                                                                                                                                                                                                                                                                                                                                                                                                                                                                                                                                                                                | 25%<br>30%<br>35% | 2020                                                  |                   | -22.81%                   |
| W W VY                                              |                                                                                                                                                                                                                                                                                                                                                                                                                                                                                                                                                                                                                                                                                                                                                                                                                                                                                                                                                                                                                                                                                                                                                                                                                                                                                                                                                                                                                                                                                                                                                                                                                                                                                                                                                                                                                                                                                                                                                                                                                                                                                                                               |              |                        |                                                                                                                                                                                                                                                                                                                                                                                                                                                                                                                                                                                                                                                                                                                                                                                                                                                                                                                                                                                                                                                                                                                                                                                                                                                                                                                                                                                                                                                                                                                                                                                                                                                                                                                                                                                                                                                                                                                                                                                                                                                                                                                                | 40%<br>45%        | 2019                                                  |                   | +12.29%                   |
| 2020                                                | 2021                                                                                                                                                                                                                                                                                                                                                                                                                                                                                                                                                                                                                                                                                                                                                                                                                                                                                                                                                                                                                                                                                                                                                                                                                                                                                                                                                                                                                                                                                                                                                                                                                                                                                                                                                                                                                                                                                                                                                                                                                                                                                                                          | 2022         | 2023                   | 2024                                                                                                                                                                                                                                                                                                                                                                                                                                                                                                                                                                                                                                                                                                                                                                                                                                                                                                                                                                                                                                                                                                                                                                                                                                                                                                                                                                                                                                                                                                                                                                                                                                                                                                                                                                                                                                                                                                                                                                                                                                                                                                                           | 1070              |                                                       |                   |                           |
| Master data                                         |                                                                                                                                                                                                                                                                                                                                                                                                                                                                                                                                                                                                                                                                                                                                                                                                                                                                                                                                                                                                                                                                                                                                                                                                                                                                                                                                                                                                                                                                                                                                                                                                                                                                                                                                                                                                                                                                                                                                                                                                                                                                                                                               |              | Conditions             |                                                                                                                                                                                                                                                                                                                                                                                                                                                                                                                                                                                                                                                                                                                                                                                                                                                                                                                                                                                                                                                                                                                                                                                                                                                                                                                                                                                                                                                                                                                                                                                                                                                                                                                                                                                                                                                                                                                                                                                                                                                                                                                                |                   | Other figures                                         |                   |                           |
| Fund type                                           | Sir                                                                                                                                                                                                                                                                                                                                                                                                                                                                                                                                                                                                                                                                                                                                                                                                                                                                                                                                                                                                                                                                                                                                                                                                                                                                                                                                                                                                                                                                                                                                                                                                                                                                                                                                                                                                                                                                                                                                                                                                                                                                                                                           | ngle fund    | Issue surcharge        | 0.0                                                                                                                                                                                                                                                                                                                                                                                                                                                                                                                                                                                                                                                                                                                                                                                                                                                                                                                                                                                                                                                                                                                                                                                                                                                                                                                                                                                                                                                                                                                                                                                                                                                                                                                                                                                                                                                                                                                                                                                                                                                                                                                            | 00%               | Minimum investment                                    |                   | EUR 100.00                |
| Category                                            |                                                                                                                                                                                                                                                                                                                                                                                                                                                                                                                                                                                                                                                                                                                                                                                                                                                                                                                                                                                                                                                                                                                                                                                                                                                                                                                                                                                                                                                                                                                                                                                                                                                                                                                                                                                                                                                                                                                                                                                                                                                                                                                               | Equity       | Planned administr. fee | 0.0                                                                                                                                                                                                                                                                                                                                                                                                                                                                                                                                                                                                                                                                                                                                                                                                                                                                                                                                                                                                                                                                                                                                                                                                                                                                                                                                                                                                                                                                                                                                                                                                                                                                                                                                                                                                                                                                                                                                                                                                                                                                                                                            | 00%               | Savings plan                                          |                   | -                         |
| Sub category                                        | Mixed                                                                                                                                                                                                                                                                                                                                                                                                                                                                                                                                                                                                                                                                                                                                                                                                                                                                                                                                                                                                                                                                                                                                                                                                                                                                                                                                                                                                                                                                                                                                                                                                                                                                                                                                                                                                                                                                                                                                                                                                                                                                                                                         | I Sectors    | Deposit fees           | 0.0                                                                                                                                                                                                                                                                                                                                                                                                                                                                                                                                                                                                                                                                                                                                                                                                                                                                                                                                                                                                                                                                                                                                                                                                                                                                                                                                                                                                                                                                                                                                                                                                                                                                                                                                                                                                                                                                                                                                                                                                                                                                                                                            | 03%               | UCITS / OGAW                                          |                   | -                         |
| Fund domicile                                       |                                                                                                                                                                                                                                                                                                                                                                                                                                                                                                                                                                                                                                                                                                                                                                                                                                                                                                                                                                                                                                                                                                                                                                                                                                                                                                                                                                                                                                                                                                                                                                                                                                                                                                                                                                                                                                                                                                                                                                                                                                                                                                                               | Spain        | Redemption charge      | 0.0                                                                                                                                                                                                                                                                                                                                                                                                                                                                                                                                                                                                                                                                                                                                                                                                                                                                                                                                                                                                                                                                                                                                                                                                                                                                                                                                                                                                                                                                                                                                                                                                                                                                                                                                                                                                                                                                                                                                                                                                                                                                                                                            | 00%               | Performance fee                                       |                   | 0.00%                     |
| Tranch volume                                       |                                                                                                                                                                                                                                                                                                                                                                                                                                                                                                                                                                                                                                                                                                                                                                                                                                                                                                                                                                                                                                                                                                                                                                                                                                                                                                                                                                                                                                                                                                                                                                                                                                                                                                                                                                                                                                                                                                                                                                                                                                                                                                                               | -            | Ongoing charges        |                                                                                                                                                                                                                                                                                                                                                                                                                                                                                                                                                                                                                                                                                                                                                                                                                                                                                                                                                                                                                                                                                                                                                                                                                                                                                                                                                                                                                                                                                                                                                                                                                                                                                                                                                                                                                                                                                                                                                                                                                                                                                                                                | -                 | Redeployment fee                                      |                   | 0.00%                     |
| Total volume                                        |                                                                                                                                                                                                                                                                                                                                                                                                                                                                                                                                                                                                                                                                                                                                                                                                                                                                                                                                                                                                                                                                                                                                                                                                                                                                                                                                                                                                                                                                                                                                                                                                                                                                                                                                                                                                                                                                                                                                                                                                                                                                                                                               | -            | Dividends              |                                                                                                                                                                                                                                                                                                                                                                                                                                                                                                                                                                                                                                                                                                                                                                                                                                                                                                                                                                                                                                                                                                                                                                                                                                                                                                                                                                                                                                                                                                                                                                                                                                                                                                                                                                                                                                                                                                                                                                                                                                                                                                                                |                   | Investment compa                                      | ıny               |                           |
| Launch date                                         | 10.                                                                                                                                                                                                                                                                                                                                                                                                                                                                                                                                                                                                                                                                                                                                                                                                                                                                                                                                                                                                                                                                                                                                                                                                                                                                                                                                                                                                                                                                                                                                                                                                                                                                                                                                                                                                                                                                                                                                                                                                                                                                                                                           | /14/2016     |                        |                                                                                                                                                                                                                                                                                                                                                                                                                                                                                                                                                                                                                                                                                                                                                                                                                                                                                                                                                                                                                                                                                                                                                                                                                                                                                                                                                                                                                                                                                                                                                                                                                                                                                                                                                                                                                                                                                                                                                                                                                                                                                                                                |                   |                                                       |                   | Cobas AM                  |
| KESt report funds                                   |                                                                                                                                                                                                                                                                                                                                                                                                                                                                                                                                                                                                                                                                                                                                                                                                                                                                                                                                                                                                                                                                                                                                                                                                                                                                                                                                                                                                                                                                                                                                                                                                                                                                                                                                                                                                                                                                                                                                                                                                                                                                                                                               | No           |                        |                                                                                                                                                                                                                                                                                                                                                                                                                                                                                                                                                                                                                                                                                                                                                                                                                                                                                                                                                                                                                                                                                                                                                                                                                                                                                                                                                                                                                                                                                                                                                                                                                                                                                                                                                                                                                                                                                                                                                                                                                                                                                                                                |                   |                                                       | 2ª planta,        | 28003, Madrid             |
| Business year start                                 |                                                                                                                                                                                                                                                                                                                                                                                                                                                                                                                                                                                                                                                                                                                                                                                                                                                                                                                                                                                                                                                                                                                                                                                                                                                                                                                                                                                                                                                                                                                                                                                                                                                                                                                                                                                                                                                                                                                                                                                                                                                                                                                               | 01.01.       |                        |                                                                                                                                                                                                                                                                                                                                                                                                                                                                                                                                                                                                                                                                                                                                                                                                                                                                                                                                                                                                                                                                                                                                                                                                                                                                                                                                                                                                                                                                                                                                                                                                                                                                                                                                                                                                                                                                                                                                                                                                                                                                                                                                |                   |                                                       |                   | Spain                     |
| Sustainability type                                 |                                                                                                                                                                                                                                                                                                                                                                                                                                                                                                                                                                                                                                                                                                                                                                                                                                                                                                                                                                                                                                                                                                                                                                                                                                                                                                                                                                                                                                                                                                                                                                                                                                                                                                                                                                                                                                                                                                                                                                                                                                                                                                                               | -            |                        |                                                                                                                                                                                                                                                                                                                                                                                                                                                                                                                                                                                                                                                                                                                                                                                                                                                                                                                                                                                                                                                                                                                                                                                                                                                                                                                                                                                                                                                                                                                                                                                                                                                                                                                                                                                                                                                                                                                                                                                                                                                                                                                                |                   |                                                       | www.              | cobasam.com/              |
| Fund manager                                        | Francisco Garcia I                                                                                                                                                                                                                                                                                                                                                                                                                                                                                                                                                                                                                                                                                                                                                                                                                                                                                                                                                                                                                                                                                                                                                                                                                                                                                                                                                                                                                                                                                                                                                                                                                                                                                                                                                                                                                                                                                                                                                                                                                                                                                                            |              |                        |                                                                                                                                                                                                                                                                                                                                                                                                                                                                                                                                                                                                                                                                                                                                                                                                                                                                                                                                                                                                                                                                                                                                                                                                                                                                                                                                                                                                                                                                                                                                                                                                                                                                                                                                                                                                                                                                                                                                                                                                                                                                                                                                |                   |                                                       |                   |                           |
| Performance                                         | 1M                                                                                                                                                                                                                                                                                                                                                                                                                                                                                                                                                                                                                                                                                                                                                                                                                                                                                                                                                                                                                                                                                                                                                                                                                                                                                                                                                                                                                                                                                                                                                                                                                                                                                                                                                                                                                                                                                                                                                                                                                                                                                                                            | 6            | M YTD                  | 1Y                                                                                                                                                                                                                                                                                                                                                                                                                                                                                                                                                                                                                                                                                                                                                                                                                                                                                                                                                                                                                                                                                                                                                                                                                                                                                                                                                                                                                                                                                                                                                                                                                                                                                                                                                                                                                                                                                                                                                                                                                                                                                                                             | 2                 | Y 3Y                                                  | 5Y                | Since start               |
| Performance                                         | +4.35%                                                                                                                                                                                                                                                                                                                                                                                                                                                                                                                                                                                                                                                                                                                                                                                                                                                                                                                                                                                                                                                                                                                                                                                                                                                                                                                                                                                                                                                                                                                                                                                                                                                                                                                                                                                                                                                                                                                                                                                                                                                                                                                        | +21.86       | % +15.01% +23          | 3.45% +2                                                                                                                                                                                                                                                                                                                                                                                                                                                                                                                                                                                                                                                                                                                                                                                                                                                                                                                                                                                                                                                                                                                                                                                                                                                                                                                                                                                                                                                                                                                                                                                                                                                                                                                                                                                                                                                                                                                                                                                                                                                                                                                       | 26.99             | % +50.46%                                             | +50.48%           | +25.59%                   |
| Performance p.a.                                    | -                                                                                                                                                                                                                                                                                                                                                                                                                                                                                                                                                                                                                                                                                                                                                                                                                                                                                                                                                                                                                                                                                                                                                                                                                                                                                                                                                                                                                                                                                                                                                                                                                                                                                                                                                                                                                                                                                                                                                                                                                                                                                                                             |              | +23                    | 3.52% +1                                                                                                                                                                                                                                                                                                                                                                                                                                                                                                                                                                                                                                                                                                                                                                                                                                                                                                                                                                                                                                                                                                                                                                                                                                                                                                                                                                                                                                                                                                                                                                                                                                                                                                                                                                                                                                                                                                                                                                                                                                                                                                                       | 12.67             | % +14.58%                                             | +8.51%            | +3.05%                    |
| Sharpe ratio                                        | 7.66                                                                                                                                                                                                                                                                                                                                                                                                                                                                                                                                                                                                                                                                                                                                                                                                                                                                                                                                                                                                                                                                                                                                                                                                                                                                                                                                                                                                                                                                                                                                                                                                                                                                                                                                                                                                                                                                                                                                                                                                                                                                                                                          | 4.           | 90 5.08                | 1.89                                                                                                                                                                                                                                                                                                                                                                                                                                                                                                                                                                                                                                                                                                                                                                                                                                                                                                                                                                                                                                                                                                                                                                                                                                                                                                                                                                                                                                                                                                                                                                                                                                                                                                                                                                                                                                                                                                                                                                                                                                                                                                                           | 0.3               | 38 0.47                                               | 0.19              | -0.04                     |
| Volatility                                          | 9.19%                                                                                                                                                                                                                                                                                                                                                                                                                                                                                                                                                                                                                                                                                                                                                                                                                                                                                                                                                                                                                                                                                                                                                                                                                                                                                                                                                                                                                                                                                                                                                                                                                                                                                                                                                                                                                                                                                                                                                                                                                                                                                                                         | 9.22         | % 8.54% 10             | 0.46% 2                                                                                                                                                                                                                                                                                                                                                                                                                                                                                                                                                                                                                                                                                                                                                                                                                                                                                                                                                                                                                                                                                                                                                                                                                                                                                                                                                                                                                                                                                                                                                                                                                                                                                                                                                                                                                                                                                                                                                                                                                                                                                                                        | 23.65             | % 23.01%                                              | 24.95%            | 21.40%                    |
|                                                     | 9.1970                                                                                                                                                                                                                                                                                                                                                                                                                                                                                                                                                                                                                                                                                                                                                                                                                                                                                                                                                                                                                                                                                                                                                                                                                                                                                                                                                                                                                                                                                                                                                                                                                                                                                                                                                                                                                                                                                                                                                                                                                                                                                                                        |              |                        |                                                                                                                                                                                                                                                                                                                                                                                                                                                                                                                                                                                                                                                                                                                                                                                                                                                                                                                                                                                                                                                                                                                                                                                                                                                                                                                                                                                                                                                                                                                                                                                                                                                                                                                                                                                                                                                                                                                                                                                                                                                                                                                                |                   |                                                       |                   |                           |
| Worst month                                         | 9.19%                                                                                                                                                                                                                                                                                                                                                                                                                                                                                                                                                                                                                                                                                                                                                                                                                                                                                                                                                                                                                                                                                                                                                                                                                                                                                                                                                                                                                                                                                                                                                                                                                                                                                                                                                                                                                                                                                                                                                                                                                                                                                                                         | 0.02         | % 0.02% -              | 5.42% -1                                                                                                                                                                                                                                                                                                                                                                                                                                                                                                                                                                                                                                                                                                                                                                                                                                                                                                                                                                                                                                                                                                                                                                                                                                                                                                                                                                                                                                                                                                                                                                                                                                                                                                                                                                                                                                                                                                                                                                                                                                                                                                                       | 12.64             | % -12.64%                                             | -29.21%           | -29.21%                   |
| Worst month  Best month                             |                                                                                                                                                                                                                                                                                                                                                                                                                                                                                                                                                                                                                                                                                                                                                                                                                                                                                                                                                                                                                                                                                                                                                                                                                                                                                                                                                                                                                                                                                                                                                                                                                                                                                                                                                                                                                                                                                                                                                                                                                                                                                                                               | 0.02<br>5.31 |                        |                                                                                                                                                                                                                                                                                                                                                                                                                                                                                                                                                                                                                                                                                                                                                                                                                                                                                                                                                                                                                                                                                                                                                                                                                                                                                                                                                                                                                                                                                                                                                                                                                                                                                                                                                                                                                                                                                                                                                                                                                                                                                                                                | 12.64<br>12.24    |                                                       | -29.21%<br>25.11% | -29.21%<br>25.11%         |