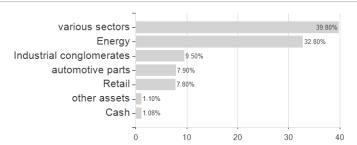

# Cobas Seleccion C / ES0124037005 / A2DLWZ / Cobas AM

| Last 05/13/20241                                    | Region                                                                                                                                                                                                                                                                                                                                                                                                                                                                                                                                                                                                                                                                                                                                                                                                                                                                                                                                                                                                                                                                                                                                                                                                                                                                                                                                                                                                                                                                                                                                                                                                                                                                                                                                                                                                                                                                                                                                                                                                                                                                                                                        |              | Branch                 |                                                                                                                                                                                                                                                                                                                                                                                                                                                                                                                                                                                                                                                                                                                                                                                                                                                                                                                                                                                                                                                                                                                                                                                                                                                                                                                                                                                                                                                                                                                                                                                                                                                                                                                                                                                                                                                                                                                                                                                                                                                                                                                                |                   | Type of yield                                         | Туре              |                           |
|-----------------------------------------------------|-------------------------------------------------------------------------------------------------------------------------------------------------------------------------------------------------------------------------------------------------------------------------------------------------------------------------------------------------------------------------------------------------------------------------------------------------------------------------------------------------------------------------------------------------------------------------------------------------------------------------------------------------------------------------------------------------------------------------------------------------------------------------------------------------------------------------------------------------------------------------------------------------------------------------------------------------------------------------------------------------------------------------------------------------------------------------------------------------------------------------------------------------------------------------------------------------------------------------------------------------------------------------------------------------------------------------------------------------------------------------------------------------------------------------------------------------------------------------------------------------------------------------------------------------------------------------------------------------------------------------------------------------------------------------------------------------------------------------------------------------------------------------------------------------------------------------------------------------------------------------------------------------------------------------------------------------------------------------------------------------------------------------------------------------------------------------------------------------------------------------------|--------------|------------------------|--------------------------------------------------------------------------------------------------------------------------------------------------------------------------------------------------------------------------------------------------------------------------------------------------------------------------------------------------------------------------------------------------------------------------------------------------------------------------------------------------------------------------------------------------------------------------------------------------------------------------------------------------------------------------------------------------------------------------------------------------------------------------------------------------------------------------------------------------------------------------------------------------------------------------------------------------------------------------------------------------------------------------------------------------------------------------------------------------------------------------------------------------------------------------------------------------------------------------------------------------------------------------------------------------------------------------------------------------------------------------------------------------------------------------------------------------------------------------------------------------------------------------------------------------------------------------------------------------------------------------------------------------------------------------------------------------------------------------------------------------------------------------------------------------------------------------------------------------------------------------------------------------------------------------------------------------------------------------------------------------------------------------------------------------------------------------------------------------------------------------------|-------------------|-------------------------------------------------------|-------------------|---------------------------|
| 125.59 EUR                                          | Worldwide                                                                                                                                                                                                                                                                                                                                                                                                                                                                                                                                                                                                                                                                                                                                                                                                                                                                                                                                                                                                                                                                                                                                                                                                                                                                                                                                                                                                                                                                                                                                                                                                                                                                                                                                                                                                                                                                                                                                                                                                                                                                                                                     |              | Mixed Sectors          |                                                                                                                                                                                                                                                                                                                                                                                                                                                                                                                                                                                                                                                                                                                                                                                                                                                                                                                                                                                                                                                                                                                                                                                                                                                                                                                                                                                                                                                                                                                                                                                                                                                                                                                                                                                                                                                                                                                                                                                                                                                                                                                                |                   | reinvestment                                          | Equity Fun        | d                         |
| ■ Cobas Seleccion C ■ Benchmark: IX Aktien Welt EUR | white the same of |              |                        | The state of the s |                   | Risk key figures  SRI 1  Mountain-View Funds  A A A A | )                 | 5 6 7<br>EDA <sup>3</sup> |
| Why I want                                          |                                                                                                                                                                                                                                                                                                                                                                                                                                                                                                                                                                                                                                                                                                                                                                                                                                                                                                                                                                                                                                                                                                                                                                                                                                                                                                                                                                                                                                                                                                                                                                                                                                                                                                                                                                                                                                                                                                                                                                                                                                                                                                                               |              |                        |                                                                                                                                                                                                                                                                                                                                                                                                                                                                                                                                                                                                                                                                                                                                                                                                                                                                                                                                                                                                                                                                                                                                                                                                                                                                                                                                                                                                                                                                                                                                                                                                                                                                                                                                                                                                                                                                                                                                                                                                                                                                                                                                | 5%<br>0%          | Yearly Performane                                     | J <del>e</del>    | +12.36%                   |
|                                                     |                                                                                                                                                                                                                                                                                                                                                                                                                                                                                                                                                                                                                                                                                                                                                                                                                                                                                                                                                                                                                                                                                                                                                                                                                                                                                                                                                                                                                                                                                                                                                                                                                                                                                                                                                                                                                                                                                                                                                                                                                                                                                                                               |              |                        | 1                                                                                                                                                                                                                                                                                                                                                                                                                                                                                                                                                                                                                                                                                                                                                                                                                                                                                                                                                                                                                                                                                                                                                                                                                                                                                                                                                                                                                                                                                                                                                                                                                                                                                                                                                                                                                                                                                                                                                                                                                                                                                                                              | -5%<br>10%        | 2022                                                  |                   | +9.65%                    |
|                                                     |                                                                                                                                                                                                                                                                                                                                                                                                                                                                                                                                                                                                                                                                                                                                                                                                                                                                                                                                                                                                                                                                                                                                                                                                                                                                                                                                                                                                                                                                                                                                                                                                                                                                                                                                                                                                                                                                                                                                                                                                                                                                                                                               |              |                        |                                                                                                                                                                                                                                                                                                                                                                                                                                                                                                                                                                                                                                                                                                                                                                                                                                                                                                                                                                                                                                                                                                                                                                                                                                                                                                                                                                                                                                                                                                                                                                                                                                                                                                                                                                                                                                                                                                                                                                                                                                                                                                                                | 15%<br>20%        | 2021                                                  |                   | +32.01%                   |
| 1.1.1.1.1                                           |                                                                                                                                                                                                                                                                                                                                                                                                                                                                                                                                                                                                                                                                                                                                                                                                                                                                                                                                                                                                                                                                                                                                                                                                                                                                                                                                                                                                                                                                                                                                                                                                                                                                                                                                                                                                                                                                                                                                                                                                                                                                                                                               |              |                        |                                                                                                                                                                                                                                                                                                                                                                                                                                                                                                                                                                                                                                                                                                                                                                                                                                                                                                                                                                                                                                                                                                                                                                                                                                                                                                                                                                                                                                                                                                                                                                                                                                                                                                                                                                                                                                                                                                                                                                                                                                                                                                                                | 25%<br>30%<br>35% | 2020                                                  |                   | -22.81%                   |
| W W VY                                              |                                                                                                                                                                                                                                                                                                                                                                                                                                                                                                                                                                                                                                                                                                                                                                                                                                                                                                                                                                                                                                                                                                                                                                                                                                                                                                                                                                                                                                                                                                                                                                                                                                                                                                                                                                                                                                                                                                                                                                                                                                                                                                                               |              |                        |                                                                                                                                                                                                                                                                                                                                                                                                                                                                                                                                                                                                                                                                                                                                                                                                                                                                                                                                                                                                                                                                                                                                                                                                                                                                                                                                                                                                                                                                                                                                                                                                                                                                                                                                                                                                                                                                                                                                                                                                                                                                                                                                | 40%<br>45%        | 2019                                                  |                   | +12.29%                   |
| 2020                                                | 2021                                                                                                                                                                                                                                                                                                                                                                                                                                                                                                                                                                                                                                                                                                                                                                                                                                                                                                                                                                                                                                                                                                                                                                                                                                                                                                                                                                                                                                                                                                                                                                                                                                                                                                                                                                                                                                                                                                                                                                                                                                                                                                                          | 2022         | 2023                   | 2024                                                                                                                                                                                                                                                                                                                                                                                                                                                                                                                                                                                                                                                                                                                                                                                                                                                                                                                                                                                                                                                                                                                                                                                                                                                                                                                                                                                                                                                                                                                                                                                                                                                                                                                                                                                                                                                                                                                                                                                                                                                                                                                           | 1070              |                                                       |                   |                           |
| Master data                                         |                                                                                                                                                                                                                                                                                                                                                                                                                                                                                                                                                                                                                                                                                                                                                                                                                                                                                                                                                                                                                                                                                                                                                                                                                                                                                                                                                                                                                                                                                                                                                                                                                                                                                                                                                                                                                                                                                                                                                                                                                                                                                                                               |              | Conditions             |                                                                                                                                                                                                                                                                                                                                                                                                                                                                                                                                                                                                                                                                                                                                                                                                                                                                                                                                                                                                                                                                                                                                                                                                                                                                                                                                                                                                                                                                                                                                                                                                                                                                                                                                                                                                                                                                                                                                                                                                                                                                                                                                |                   | Other figures                                         |                   |                           |
| Fund type                                           | Sir                                                                                                                                                                                                                                                                                                                                                                                                                                                                                                                                                                                                                                                                                                                                                                                                                                                                                                                                                                                                                                                                                                                                                                                                                                                                                                                                                                                                                                                                                                                                                                                                                                                                                                                                                                                                                                                                                                                                                                                                                                                                                                                           | ngle fund    | Issue surcharge        | 0.0                                                                                                                                                                                                                                                                                                                                                                                                                                                                                                                                                                                                                                                                                                                                                                                                                                                                                                                                                                                                                                                                                                                                                                                                                                                                                                                                                                                                                                                                                                                                                                                                                                                                                                                                                                                                                                                                                                                                                                                                                                                                                                                            | 00%               | Minimum investment                                    |                   | EUR 100.00                |
| Category                                            |                                                                                                                                                                                                                                                                                                                                                                                                                                                                                                                                                                                                                                                                                                                                                                                                                                                                                                                                                                                                                                                                                                                                                                                                                                                                                                                                                                                                                                                                                                                                                                                                                                                                                                                                                                                                                                                                                                                                                                                                                                                                                                                               | Equity       | Planned administr. fee | 0.0                                                                                                                                                                                                                                                                                                                                                                                                                                                                                                                                                                                                                                                                                                                                                                                                                                                                                                                                                                                                                                                                                                                                                                                                                                                                                                                                                                                                                                                                                                                                                                                                                                                                                                                                                                                                                                                                                                                                                                                                                                                                                                                            | 00%               | Savings plan                                          |                   | -                         |
| Sub category                                        | Mixed                                                                                                                                                                                                                                                                                                                                                                                                                                                                                                                                                                                                                                                                                                                                                                                                                                                                                                                                                                                                                                                                                                                                                                                                                                                                                                                                                                                                                                                                                                                                                                                                                                                                                                                                                                                                                                                                                                                                                                                                                                                                                                                         | I Sectors    | Deposit fees           | 0.0                                                                                                                                                                                                                                                                                                                                                                                                                                                                                                                                                                                                                                                                                                                                                                                                                                                                                                                                                                                                                                                                                                                                                                                                                                                                                                                                                                                                                                                                                                                                                                                                                                                                                                                                                                                                                                                                                                                                                                                                                                                                                                                            | 03%               | UCITS / OGAW                                          |                   | -                         |
| Fund domicile                                       |                                                                                                                                                                                                                                                                                                                                                                                                                                                                                                                                                                                                                                                                                                                                                                                                                                                                                                                                                                                                                                                                                                                                                                                                                                                                                                                                                                                                                                                                                                                                                                                                                                                                                                                                                                                                                                                                                                                                                                                                                                                                                                                               | Spain        | Redemption charge      | 0.0                                                                                                                                                                                                                                                                                                                                                                                                                                                                                                                                                                                                                                                                                                                                                                                                                                                                                                                                                                                                                                                                                                                                                                                                                                                                                                                                                                                                                                                                                                                                                                                                                                                                                                                                                                                                                                                                                                                                                                                                                                                                                                                            | 00%               | Performance fee                                       |                   | 0.00%                     |
| Tranch volume                                       |                                                                                                                                                                                                                                                                                                                                                                                                                                                                                                                                                                                                                                                                                                                                                                                                                                                                                                                                                                                                                                                                                                                                                                                                                                                                                                                                                                                                                                                                                                                                                                                                                                                                                                                                                                                                                                                                                                                                                                                                                                                                                                                               | -            | Ongoing charges        |                                                                                                                                                                                                                                                                                                                                                                                                                                                                                                                                                                                                                                                                                                                                                                                                                                                                                                                                                                                                                                                                                                                                                                                                                                                                                                                                                                                                                                                                                                                                                                                                                                                                                                                                                                                                                                                                                                                                                                                                                                                                                                                                | -                 | Redeployment fee                                      |                   | 0.00%                     |
| Total volume                                        |                                                                                                                                                                                                                                                                                                                                                                                                                                                                                                                                                                                                                                                                                                                                                                                                                                                                                                                                                                                                                                                                                                                                                                                                                                                                                                                                                                                                                                                                                                                                                                                                                                                                                                                                                                                                                                                                                                                                                                                                                                                                                                                               | -            | Dividends              |                                                                                                                                                                                                                                                                                                                                                                                                                                                                                                                                                                                                                                                                                                                                                                                                                                                                                                                                                                                                                                                                                                                                                                                                                                                                                                                                                                                                                                                                                                                                                                                                                                                                                                                                                                                                                                                                                                                                                                                                                                                                                                                                |                   | Investment compa                                      | ıny               |                           |
| Launch date                                         | 10.                                                                                                                                                                                                                                                                                                                                                                                                                                                                                                                                                                                                                                                                                                                                                                                                                                                                                                                                                                                                                                                                                                                                                                                                                                                                                                                                                                                                                                                                                                                                                                                                                                                                                                                                                                                                                                                                                                                                                                                                                                                                                                                           | /14/2016     |                        |                                                                                                                                                                                                                                                                                                                                                                                                                                                                                                                                                                                                                                                                                                                                                                                                                                                                                                                                                                                                                                                                                                                                                                                                                                                                                                                                                                                                                                                                                                                                                                                                                                                                                                                                                                                                                                                                                                                                                                                                                                                                                                                                |                   |                                                       |                   | Cobas AM                  |
| KESt report funds                                   |                                                                                                                                                                                                                                                                                                                                                                                                                                                                                                                                                                                                                                                                                                                                                                                                                                                                                                                                                                                                                                                                                                                                                                                                                                                                                                                                                                                                                                                                                                                                                                                                                                                                                                                                                                                                                                                                                                                                                                                                                                                                                                                               | No           |                        |                                                                                                                                                                                                                                                                                                                                                                                                                                                                                                                                                                                                                                                                                                                                                                                                                                                                                                                                                                                                                                                                                                                                                                                                                                                                                                                                                                                                                                                                                                                                                                                                                                                                                                                                                                                                                                                                                                                                                                                                                                                                                                                                |                   |                                                       | 2ª planta,        | 28003, Madrid             |
| Business year start                                 |                                                                                                                                                                                                                                                                                                                                                                                                                                                                                                                                                                                                                                                                                                                                                                                                                                                                                                                                                                                                                                                                                                                                                                                                                                                                                                                                                                                                                                                                                                                                                                                                                                                                                                                                                                                                                                                                                                                                                                                                                                                                                                                               | 01.01.       |                        |                                                                                                                                                                                                                                                                                                                                                                                                                                                                                                                                                                                                                                                                                                                                                                                                                                                                                                                                                                                                                                                                                                                                                                                                                                                                                                                                                                                                                                                                                                                                                                                                                                                                                                                                                                                                                                                                                                                                                                                                                                                                                                                                |                   |                                                       |                   | Spain                     |
| Sustainability type                                 |                                                                                                                                                                                                                                                                                                                                                                                                                                                                                                                                                                                                                                                                                                                                                                                                                                                                                                                                                                                                                                                                                                                                                                                                                                                                                                                                                                                                                                                                                                                                                                                                                                                                                                                                                                                                                                                                                                                                                                                                                                                                                                                               | -            |                        |                                                                                                                                                                                                                                                                                                                                                                                                                                                                                                                                                                                                                                                                                                                                                                                                                                                                                                                                                                                                                                                                                                                                                                                                                                                                                                                                                                                                                                                                                                                                                                                                                                                                                                                                                                                                                                                                                                                                                                                                                                                                                                                                |                   |                                                       | www.              | cobasam.com/              |
| Fund manager                                        | Francisco Garcia I                                                                                                                                                                                                                                                                                                                                                                                                                                                                                                                                                                                                                                                                                                                                                                                                                                                                                                                                                                                                                                                                                                                                                                                                                                                                                                                                                                                                                                                                                                                                                                                                                                                                                                                                                                                                                                                                                                                                                                                                                                                                                                            |              |                        |                                                                                                                                                                                                                                                                                                                                                                                                                                                                                                                                                                                                                                                                                                                                                                                                                                                                                                                                                                                                                                                                                                                                                                                                                                                                                                                                                                                                                                                                                                                                                                                                                                                                                                                                                                                                                                                                                                                                                                                                                                                                                                                                |                   |                                                       |                   |                           |
| Performance                                         | 1M                                                                                                                                                                                                                                                                                                                                                                                                                                                                                                                                                                                                                                                                                                                                                                                                                                                                                                                                                                                                                                                                                                                                                                                                                                                                                                                                                                                                                                                                                                                                                                                                                                                                                                                                                                                                                                                                                                                                                                                                                                                                                                                            | 6            | M YTD                  | 1Y                                                                                                                                                                                                                                                                                                                                                                                                                                                                                                                                                                                                                                                                                                                                                                                                                                                                                                                                                                                                                                                                                                                                                                                                                                                                                                                                                                                                                                                                                                                                                                                                                                                                                                                                                                                                                                                                                                                                                                                                                                                                                                                             | 2                 | Y 3Y                                                  | 5Y                | Since start               |
| Performance                                         | +4.35%                                                                                                                                                                                                                                                                                                                                                                                                                                                                                                                                                                                                                                                                                                                                                                                                                                                                                                                                                                                                                                                                                                                                                                                                                                                                                                                                                                                                                                                                                                                                                                                                                                                                                                                                                                                                                                                                                                                                                                                                                                                                                                                        | +21.86       | % +15.01% +23          | 3.45% +2                                                                                                                                                                                                                                                                                                                                                                                                                                                                                                                                                                                                                                                                                                                                                                                                                                                                                                                                                                                                                                                                                                                                                                                                                                                                                                                                                                                                                                                                                                                                                                                                                                                                                                                                                                                                                                                                                                                                                                                                                                                                                                                       | 26.99             | % +50.46%                                             | +50.48%           | +25.59%                   |
| Performance p.a.                                    | -                                                                                                                                                                                                                                                                                                                                                                                                                                                                                                                                                                                                                                                                                                                                                                                                                                                                                                                                                                                                                                                                                                                                                                                                                                                                                                                                                                                                                                                                                                                                                                                                                                                                                                                                                                                                                                                                                                                                                                                                                                                                                                                             |              | +23                    | 3.52% +1                                                                                                                                                                                                                                                                                                                                                                                                                                                                                                                                                                                                                                                                                                                                                                                                                                                                                                                                                                                                                                                                                                                                                                                                                                                                                                                                                                                                                                                                                                                                                                                                                                                                                                                                                                                                                                                                                                                                                                                                                                                                                                                       | 12.67             | % +14.58%                                             | +8.51%            | +3.05%                    |
| Sharpe ratio                                        | 7.66                                                                                                                                                                                                                                                                                                                                                                                                                                                                                                                                                                                                                                                                                                                                                                                                                                                                                                                                                                                                                                                                                                                                                                                                                                                                                                                                                                                                                                                                                                                                                                                                                                                                                                                                                                                                                                                                                                                                                                                                                                                                                                                          | 4.           | 90 5.08                | 1.89                                                                                                                                                                                                                                                                                                                                                                                                                                                                                                                                                                                                                                                                                                                                                                                                                                                                                                                                                                                                                                                                                                                                                                                                                                                                                                                                                                                                                                                                                                                                                                                                                                                                                                                                                                                                                                                                                                                                                                                                                                                                                                                           | 0.3               | 38 0.47                                               | 0.19              | -0.04                     |
| Volatility                                          | 9.19%                                                                                                                                                                                                                                                                                                                                                                                                                                                                                                                                                                                                                                                                                                                                                                                                                                                                                                                                                                                                                                                                                                                                                                                                                                                                                                                                                                                                                                                                                                                                                                                                                                                                                                                                                                                                                                                                                                                                                                                                                                                                                                                         | 9.22         | % 8.54% 10             | 0.46% 2                                                                                                                                                                                                                                                                                                                                                                                                                                                                                                                                                                                                                                                                                                                                                                                                                                                                                                                                                                                                                                                                                                                                                                                                                                                                                                                                                                                                                                                                                                                                                                                                                                                                                                                                                                                                                                                                                                                                                                                                                                                                                                                        | 23.65             | % 23.01%                                              | 24.95%            | 21.40%                    |
|                                                     | 9.1970                                                                                                                                                                                                                                                                                                                                                                                                                                                                                                                                                                                                                                                                                                                                                                                                                                                                                                                                                                                                                                                                                                                                                                                                                                                                                                                                                                                                                                                                                                                                                                                                                                                                                                                                                                                                                                                                                                                                                                                                                                                                                                                        |              |                        |                                                                                                                                                                                                                                                                                                                                                                                                                                                                                                                                                                                                                                                                                                                                                                                                                                                                                                                                                                                                                                                                                                                                                                                                                                                                                                                                                                                                                                                                                                                                                                                                                                                                                                                                                                                                                                                                                                                                                                                                                                                                                                                                |                   |                                                       |                   |                           |
| Worst month                                         | 9.19%                                                                                                                                                                                                                                                                                                                                                                                                                                                                                                                                                                                                                                                                                                                                                                                                                                                                                                                                                                                                                                                                                                                                                                                                                                                                                                                                                                                                                                                                                                                                                                                                                                                                                                                                                                                                                                                                                                                                                                                                                                                                                                                         | 0.02         | % 0.02% -              | 5.42% -1                                                                                                                                                                                                                                                                                                                                                                                                                                                                                                                                                                                                                                                                                                                                                                                                                                                                                                                                                                                                                                                                                                                                                                                                                                                                                                                                                                                                                                                                                                                                                                                                                                                                                                                                                                                                                                                                                                                                                                                                                                                                                                                       | 12.64             | % -12.64%                                             | -29.21%           | -29.21%                   |
| Worst month  Best month                             |                                                                                                                                                                                                                                                                                                                                                                                                                                                                                                                                                                                                                                                                                                                                                                                                                                                                                                                                                                                                                                                                                                                                                                                                                                                                                                                                                                                                                                                                                                                                                                                                                                                                                                                                                                                                                                                                                                                                                                                                                                                                                                                               | 0.02<br>5.31 |                        |                                                                                                                                                                                                                                                                                                                                                                                                                                                                                                                                                                                                                                                                                                                                                                                                                                                                                                                                                                                                                                                                                                                                                                                                                                                                                                                                                                                                                                                                                                                                                                                                                                                                                                                                                                                                                                                                                                                                                                                                                                                                                                                                | 12.64<br>12.24    |                                                       | -29.21%<br>25.11% | -29.21%<br>25.11%         |