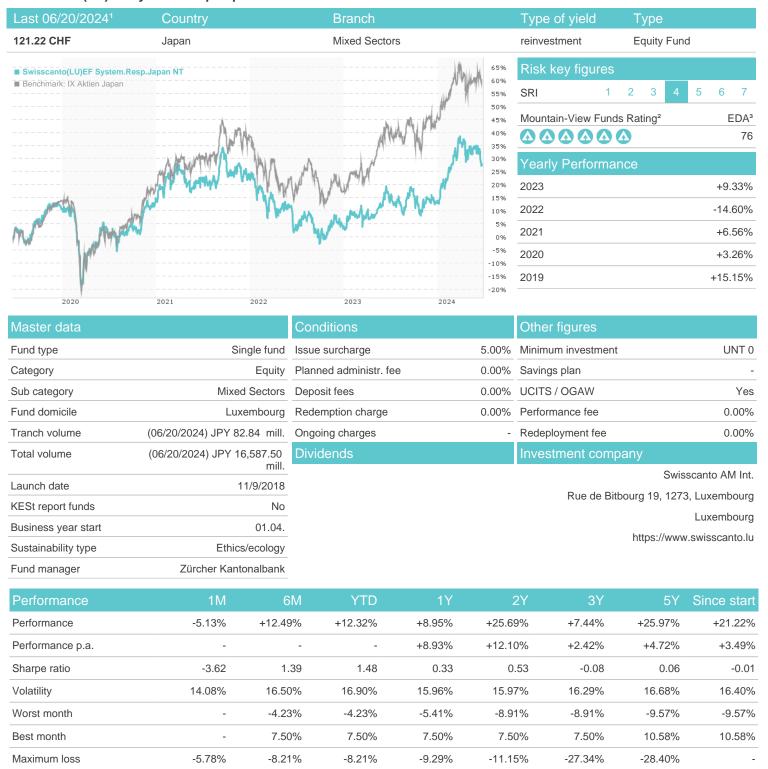

## Swisscanto(LU)EF System.Resp.Japan NT / LU1900092971 / A2N8W4 / Swisscanto AM Int.

Austria, Germany, Switzerland, Luxembourg

<sup>1</sup> Important note on update status: The displayed date refers exclusively to the calculation of the NAV.
2 The Mountain-View Data Fund Rating calculates a computative ranking for funds using yield, volatility and trend data. For more information visit MVD Funds Rating

## Swisscanto(LU)EF System.Resp.Japan NT / LU1900092971 / A2N8W4 / Swisscanto AM Int.

3 Displays the Ethical-Dynamical Ratio calculated according to standard criteria. The maximum value is 100. For more information visit EDA