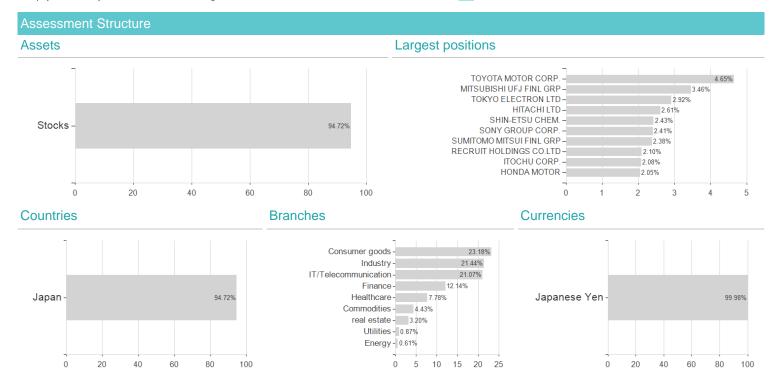

## Swisscanto(LU)EF System.Resp.Japan NT / LU1900092971 / A2N8W4 / Swisscanto AM Int.



Austria, Germany, Switzerland, Luxembourg

<sup>1</sup> Important note on update status: The displayed date refers exclusively to the calculation of the NAV.
2 The Mountain-View Data Fund Rating calculates a computative ranking for funds using yield, volatility and trend data. For more information visit MVD Funds Rating





## Swisscanto(LU)EF System.Resp.Japan NT / LU1900092971 / A2N8W4 / Swisscanto AM Int.

3 Displays the Ethical-Dynamical Ratio calculated according to standard criteria. The maximum value is 100. For more information visit EDA