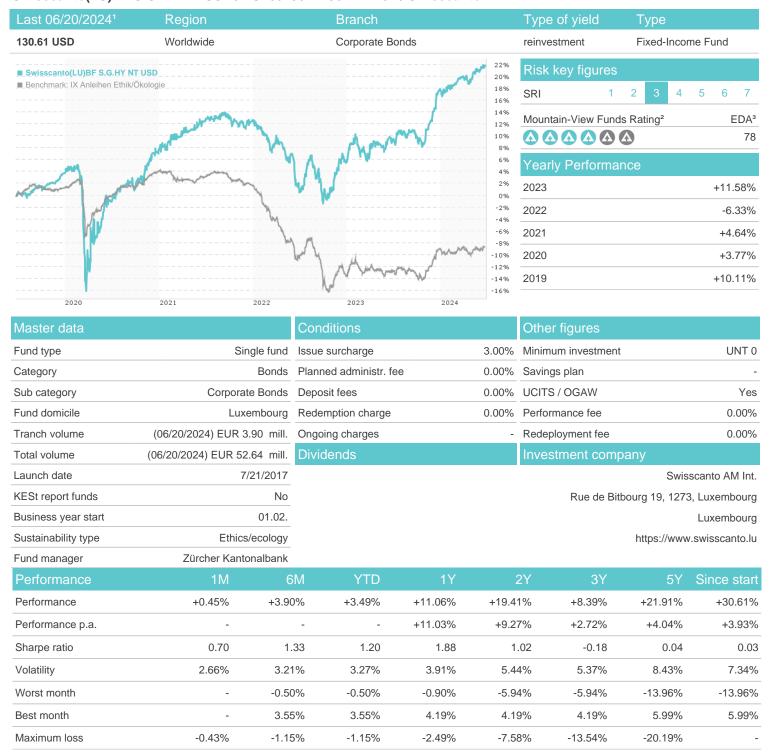

## Swisscanto(LU)BF S.G.HY NT USD / LU1637934743 / A2DT6L / Swisscanto AM Int.

## Distribution permission

Austria, Germany, Switzerland, Luxembourg

<sup>1</sup> Important note on update status: The displayed date refers exclusively to the calculation of the NAV.
2 The Mountain-View Data Fund Rating calculates a computative ranking for funds using yield, volatility and trend data. For more information visit MVD Funds Rating

<sup>3</sup> Displays the Ethical-Dynamical Ratio calculated according to standard criteria. The maximum value is 100. For more information visit EDA

100

## Swisscanto(LU)BF S.G.HY NT USD / LU1637934743 / A2DT6L / Swisscanto AM Int.

40

20

80 100

60