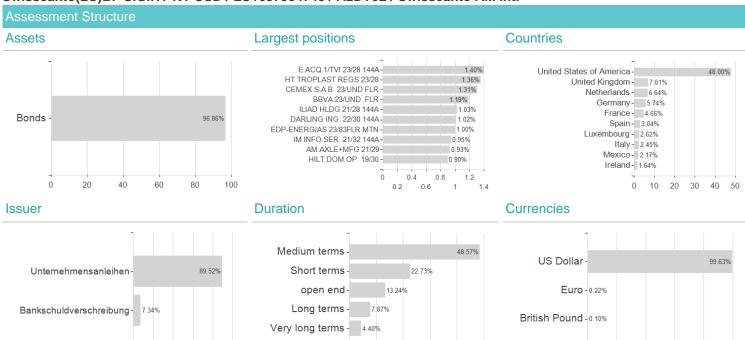

## Swisscanto(LU)BF S.G.HY NT USD / LU1637934743 / A2DT6L / Swisscanto AM Int.



## Distribution permission

Austria, Germany, Switzerland, Luxembourg

<sup>1</sup> Important note on update status: The displayed date refers exclusively to the calculation of the NAV.
2 The Mountain-View Data Fund Rating calculates a computative ranking for funds using yield, volatility and trend data. For more information visit MVD Funds Rating

<sup>3</sup> Displays the Ethical-Dynamical Ratio calculated according to standard criteria. The maximum value is 100. For more information visit EDA





100

## Swisscanto(LU)BF S.G.HY NT USD / LU1637934743 / A2DT6L / Swisscanto AM Int.

40

20

80 100

60