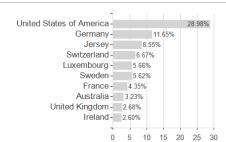

Best month       | -                 | 7.52%   | 6.89%  | 7.52%   | 10.24%  | 10.24%  | 0.00% | 10.24%      |
| Maximum loss     | -2.74%            | -6.82%  | -6.16% | -15.81% | -24.73% | 0.00%   | 0.00% | -           |

Sustainability type

Austria, Germany, Switzerland

<sup>1</sup> Important note on update status: The displayed date refers exclusively to the calculation of the NAV.
2 The Mountain-View Data Fund Rating calculates a computative ranking for funds using yield, volatility and trend data. For more information visit MVD Funds Rating

<sup>3</sup> Displays the Ethical-Dynamical Ratio calculated according to standard criteria. The maximum value is 100. For more information visit EDA





## ACATIS Datini Valueflex Fonds X(TF) / DE000A2QSGT9 / A2QSGT / ACATIS Investment









## Largest positions



Issuer Duration Currencies