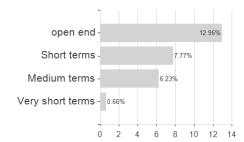

| 7.52%   | 10.24%  | 10.24%  | 0.00% | 10.24%      |
| Maximum loss     | -2.74%            | -6.82%  | -6.16% | -15.81% | -24.73% | 0.00%   | 0.00% | -           |

Sustainability type

Austria, Germany, Switzerland

<sup>1</sup> Important note on update status: The displayed date refers exclusively to the calculation of the NAV.
2 The Mountain-View Data Fund Rating calculates a computative ranking for funds using yield, volatility and trend data. For more information visit MVD Funds Rating

<sup>3</sup> Displays the Ethical-Dynamical Ratio calculated according to standard criteria. The maximum value is 100. For more information visit EDA





## ACATIS Datini Valueflex Fonds X(TF) / DE000A2QSGT9 / A2QSGT / ACATIS Investment









## Largest positions



Issuer Duration Currencies