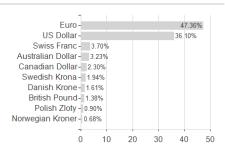

7.52%   | 10.24%  | 10.24%  | 0.00% | 10.24%      |
| Maximum loss     | -2.74%            | -6.82%  | -6.16% | -15.81% | -24.73% | 0.00%   | 0.00% | -           |

Sustainability type

Austria, Germany, Switzerland

<sup>1</sup> Important note on update status: The displayed date refers exclusively to the calculation of the NAV.
2 The Mountain-View Data Fund Rating calculates a computative ranking for funds using yield, volatility and trend data. For more information visit MVD Funds Rating

<sup>3</sup> Displays the Ethical-Dynamical Ratio calculated according to standard criteria. The maximum value is 100. For more information visit EDA





## ACATIS Datini Valueflex Fonds X(TF) / DE000A2QSGT9 / A2QSGT / ACATIS Investment









## Largest positions



Issuer Duration Currencies