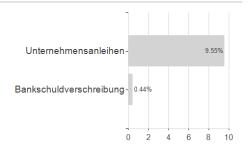

| 7.52%   | 10.24%  | 10.24%  | 0.00% | 10.24%      |
| Maximum loss     | -2.74%            | -6.82%  | -6.16% | -15.81% | -24.73% | 0.00%   | 0.00% | -           |

Sustainability type

Austria, Germany, Switzerland

<sup>1</sup> Important note on update status: The displayed date refers exclusively to the calculation of the NAV.
2 The Mountain-View Data Fund Rating calculates a computative ranking for funds using yield, volatility and trend data. For more information visit MVD Funds Rating

<sup>3</sup> Displays the Ethical-Dynamical Ratio calculated according to standard criteria. The maximum value is 100. For more information visit EDA





## ACATIS Datini Valueflex Fonds X(TF) / DE000A2QSGT9 / A2QSGT / ACATIS Investment









## Largest positions



Issuer Duration Currencies