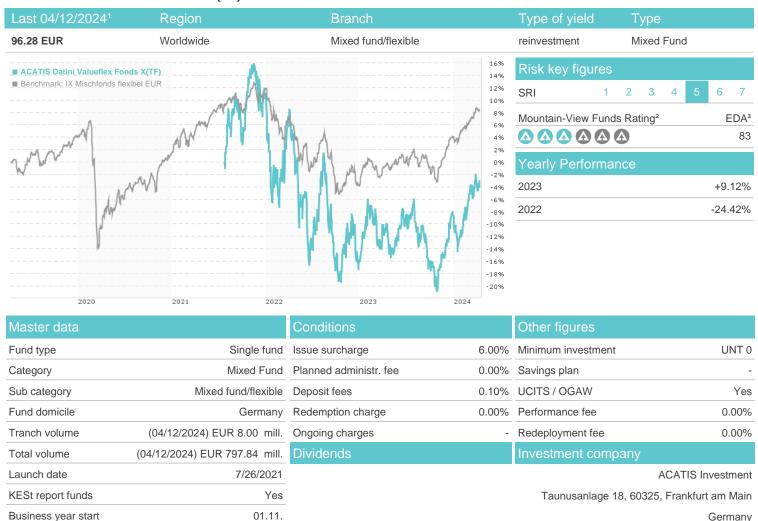

## ACATIS Datini Valueflex Fonds X(TF) / DE000A2QSGT9 / A2QSGT / ACATIS Investment

| ACATIS Investment | Fund manager |
|-------------------|--------------|

| Fund manager     | ACATIS Investment |         |        |         |         |         |       |             |
|------------------|-------------------|---------|--------|---------|---------|---------|-------|-------------|
| Performance      | 1M                | 6M      | YTD    | 1Y      | 2Y      | 3Y      | 5Y    | Since start |
| Performance      | +0.09%            | +14.81% | +5.14% | +8.51%  | -7.13%  | -       | -     | -3.72%      |
| Performance p.a. | -                 | -       | -      | +8.48%  | -3.63%  | -       | -     | -1.39%      |
| Sharpe ratio     | -0.23             | 2.24    | 1.26   | 0.37    | -0.45   | -       | -     | -0.30       |
| Volatility       | 12.43%            | 12.52%  | 12.69% | 12.47%  | 16.81%  | 0.00%   | 0.00% | 17.85%      |
| Worst month      | -                 | -5.30%  | -3.52% | -6.37%  | -10.49% | -11.68% | 0.00% | -11.68%     |
| Best month       | -                 | 7.52%   | 6.89%  | 7.52%   | 10.24%  | 10.24%  | 0.00% | 10.24%      |
| Maximum loss     | -2.74%            | -6.82%  | -6.16% | -15.81% | -24.73% | 0.00%   | 0.00% | -           |

Sustainability type

Austria, Germany, Switzerland

<sup>1</sup> Important note on update status: The displayed date refers exclusively to the calculation of the NAV.
2 The Mountain-View Data Fund Rating calculates a computative ranking for funds using yield, volatility and trend data. For more information visit MVD Funds Rating

<sup>3</sup> Displays the Ethical-Dynamical Ratio calculated according to standard criteria. The maximum value is 100. For more information visit EDA