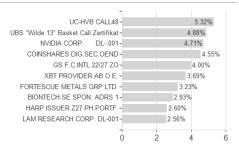

| 7.52%   | 6.89%  | 7.52%   | 10.24%  | 10.24%  | 0.00% | 10.24%      |
| Maximum loss     | -2.74%            | -6.82%  | -6.16% | -15.81% | -24.73% | 0.00%   | 0.00% | -           |

Sustainability type

Austria, Germany, Switzerland

<sup>1</sup> Important note on update status: The displayed date refers exclusively to the calculation of the NAV.
2 The Mountain-View Data Fund Rating calculates a computative ranking for funds using yield, volatility and trend data. For more information visit MVD Funds Rating

<sup>3</sup> Displays the Ethical-Dynamical Ratio calculated according to standard criteria. The maximum value is 100. For more information visit EDA





## ACATIS Datini Valueflex Fonds X(TF) / DE000A2QSGT9 / A2QSGT / ACATIS Investment









## Largest positions



Issuer Duration Currencies