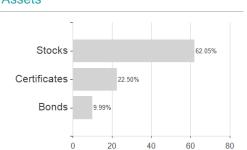

|
| Best month       | -                 | 7.52%   | 6.89%  | 7.52%   | 10.24%  | 10.24%  | 0.00% | 10.24%      |
| Maximum loss     | -2.74%            | -6.82%  | -6.16% | -15.81% | -24.73% | 0.00%   | 0.00% | -           |

Sustainability type

Austria, Germany, Switzerland

<sup>1</sup> Important note on update status: The displayed date refers exclusively to the calculation of the NAV.
2 The Mountain-View Data Fund Rating calculates a computative ranking for funds using yield, volatility and trend data. For more information visit MVD Funds Rating

<sup>3</sup> Displays the Ethical-Dynamical Ratio calculated according to standard criteria. The maximum value is 100. For more information visit EDA





## ACATIS Datini Valueflex Fonds X(TF) / DE000A2QSGT9 / A2QSGT / ACATIS Investment









## Largest positions



Issuer Duration Currencies