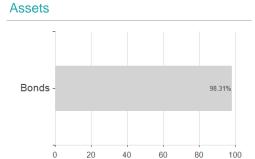

## LGT Sustainable Short Duration Corporate Bond Fund Hedged CHF I2 / LI0211365619 / A1T92T / LGT Capital P. (FL)



#### Distribution permission

Austria, Germany, Switzerland

<sup>1</sup> Important note on update status: The displayed date refers exclusively to the calculation of the NAV.
2 The Mountain-View Data Fund Rating calculates a computative ranking for funds using yield, volatility and trend data. For more information visit MVD Funds Rating

<sup>3</sup> Displays the Ethical-Dynamical Ratio calculated according to standard criteria. The maximum value is 100. For more information visit EDA





# LGT Sustainable Short Duration Corporate Bond Fund Hedged CHF I2 / LI0211365619 / A1T92T / LGT Capital P. (FL)

#### Assessment Structure



## Largest positions



### Countries