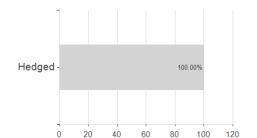

LGT Sustainable Short Duration Corporate Bond Fund Hedged CHF I2 / LI0211365619 / A1T92T / LGT Capital P. (FL)



#### Distribution permission

Austria, Germany, Switzerland

<sup>1</sup> Important note on update status: The displayed date refers exclusively to the calculation of the NAV.
2 The Mountain-View Data Fund Rating calculates a computative ranking for funds using yield, volatility and trend data. For more information visit MVD Funds Rating

<sup>3</sup> Displays the Ethical-Dynamical Ratio calculated according to standard criteria. The maximum value is 100. For more information visit EDA





# LGT Sustainable Short Duration Corporate Bond Fund Hedged CHF I2 / LI0211365619 / A1T92T / LGT Capital P. (FL)

#### Assessment Structure



## Largest positions



### Countries