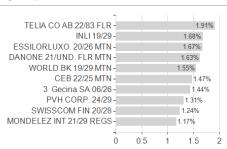

## LGT Sustainable Short Duration Corporate Bond Fund Hedged CHF I2 / LI0211365619 / A1T92T / LGT Capital P. (FL)



#### Distribution permission

Austria, Germany, Switzerland

<sup>1</sup> Important note on update status: The displayed date refers exclusively to the calculation of the NAV.
2 The Mountain-View Data Fund Rating calculates a computative ranking for funds using yield, volatility and trend data. For more information visit MVD Funds Rating

<sup>3</sup> Displays the Ethical-Dynamical Ratio calculated according to standard criteria. The maximum value is 100. For more information visit EDA





# LGT Sustainable Short Duration Corporate Bond Fund Hedged CHF I2 / LI0211365619 / A1T92T / LGT Capital P. (FL)

#### Assessment Structure



## Largest positions



### Countries