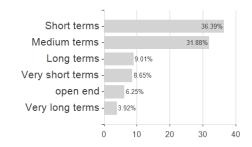

# LGT Sustainable Short Duration Corporate Bond Fund Hedged CHF I2 / LI0211365619 / A1T92T / LGT Capital P. (FL)



#### Distribution permission

Austria, Germany, Switzerland

<sup>1</sup> Important note on update status: The displayed date refers exclusively to the calculation of the NAV.
2 The Mountain-View Data Fund Rating calculates a computative ranking for funds using yield, volatility and trend data. For more information visit MVD Funds Rating

<sup>3</sup> Displays the Ethical-Dynamical Ratio calculated according to standard criteria. The maximum value is 100. For more information visit EDA





# LGT Sustainable Short Duration Corporate Bond Fund Hedged CHF I2 / LI0211365619 / A1T92T / LGT Capital P. (FL)

#### Assessment Structure



## Largest positions



### Countries