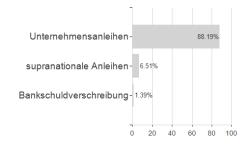

## LGT Sustainable Short Duration Corporate Bond Fund Hedged CHF I2 / LI0211365619 / A1T92T / LGT Capital P. (FL)



#### Distribution permission

Austria, Germany, Switzerland

<sup>1</sup> Important note on update status: The displayed date refers exclusively to the calculation of the NAV.
2 The Mountain-View Data Fund Rating calculates a computative ranking for funds using yield, volatility and trend data. For more information visit MVD Funds Rating

<sup>3</sup> Displays the Ethical-Dynamical Ratio calculated according to standard criteria. The maximum value is 100. For more information visit EDA





# LGT Sustainable Short Duration Corporate Bond Fund Hedged CHF I2 / LI0211365619 / A1T92T / LGT Capital P. (FL)

#### Assessment Structure



## Largest positions



### Countries