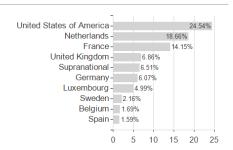

## LGT Sustainable Short Duration Corporate Bond Fund Hedged CHF I2 / LI0211365619 / A1T92T / LGT Capital P. (FL)



#### Distribution permission

Austria, Germany, Switzerland

<sup>1</sup> Important note on update status: The displayed date refers exclusively to the calculation of the NAV.
2 The Mountain-View Data Fund Rating calculates a computative ranking for funds using yield, volatility and trend data. For more information visit MVD Funds Rating

<sup>3</sup> Displays the Ethical-Dynamical Ratio calculated according to standard criteria. The maximum value is 100. For more information visit EDA





# LGT Sustainable Short Duration Corporate Bond Fund Hedged CHF I2 / LI0211365619 / A1T92T / LGT Capital P. (FL)

#### Assessment Structure



## Largest positions



### Countries