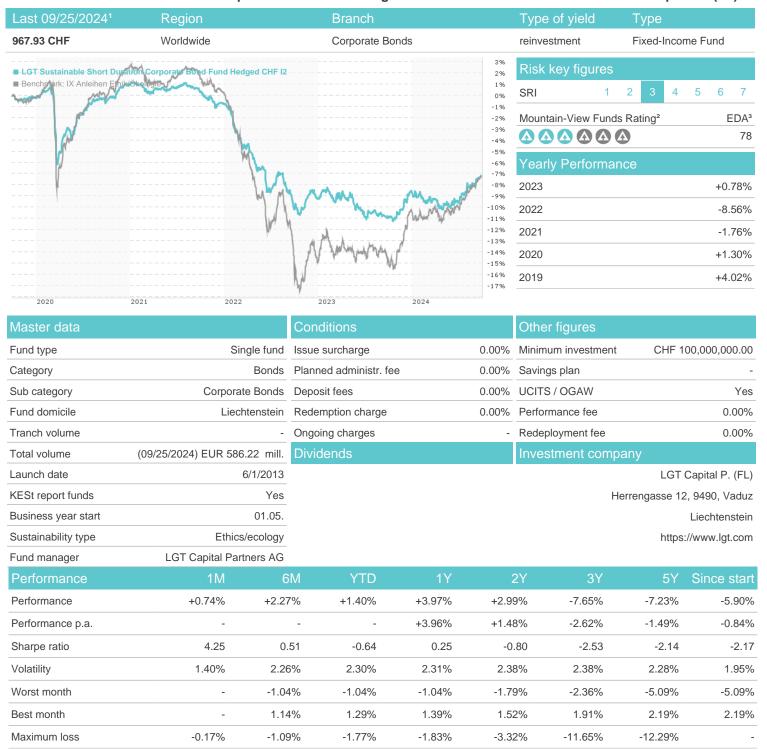

## LGT Sustainable Short Duration Corporate Bond Fund Hedged CHF I2 / LI0211365619 / A1T92T / LGT Capital P. (FL)

#### Distribution permission

Austria, Germany, Switzerland

<sup>1</sup> Important note on update status: The displayed date refers exclusively to the calculation of the NAV.
2 The Mountain-View Data Fund Rating calculates a computative ranking for funds using yield, volatility and trend data. For more information visit MVD Funds Rating

<sup>3</sup> Displays the Ethical-Dynamical Ratio calculated according to standard criteria. The maximum value is 100. For more information visit EDA