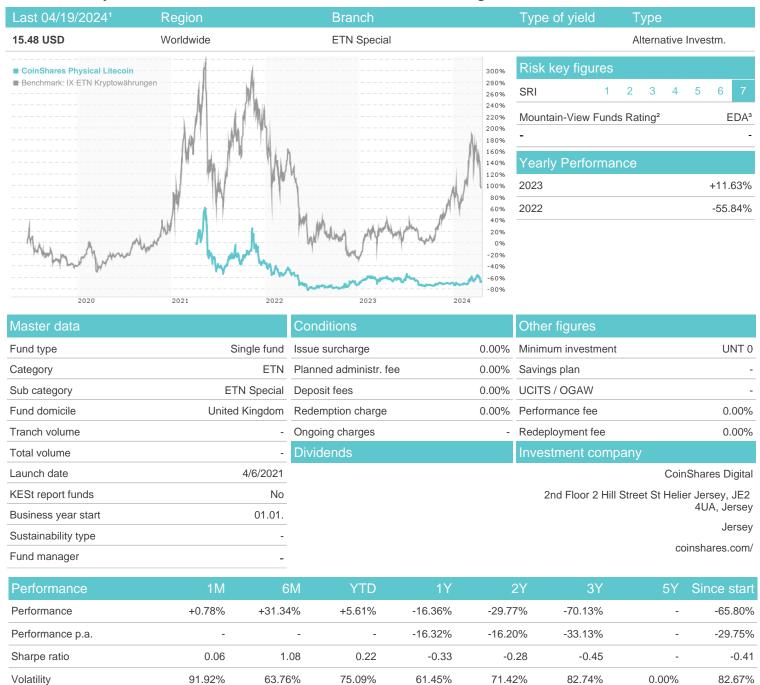

## CoinShares Physical Litecoin / GB00BLD4ZP54 / A3GRUD / CoinShares Digital

-27.03%

Worst month

Best month

Maximum loss

-14.69%

21.88%

-27.03%

-14.69%

21.88%

-27.03%

-27.09%

21.88%

-45.43%

-33.16%

42.17%

-63.10%

-33.16%

42.17%

-88.73%

0.00%

0.00%

0.00%

-33.16%

42.17%

<sup>1</sup> Important note on update status: The displayed date refers exclusively to the calculation of the NAV.

<sup>2</sup> The Mountain-View Data Fund Rating calculates a computative ranking for funds using yield, volatility and trend data. For more information visit MVD Funds Rating

<sup>3</sup> Displays the Ethical-Dynamical Ratio calculated according to standard criteria. The maximum value is 100. For more information visit EDA