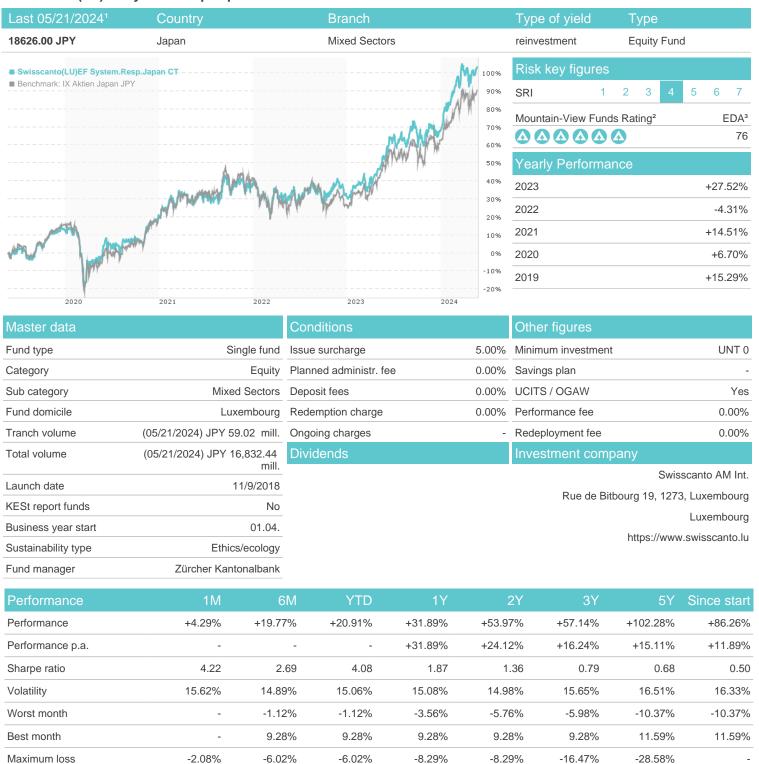

## Swisscanto(LU)EF System.Resp.Japan CT / LU1900092203 / A2N8W3 / Swisscanto AM Int.

Austria, Germany, Switzerland

<sup>1</sup> Important note on update status: The displayed date refers exclusively to the calculation of the NAV.
2 The Mountain-View Data Fund Rating calculates a computative ranking for funds using yield, volatility and trend data. For more information visit MVD Funds Rating

## Swisscanto(LU)EF System.Resp.Japan CT / LU1900092203 / A2N8W3 / Swisscanto AM Int.

3 Displays the Ethical-Dynamical Ratio calculated according to standard criteria. The maximum value is 100. For more information visit EDA