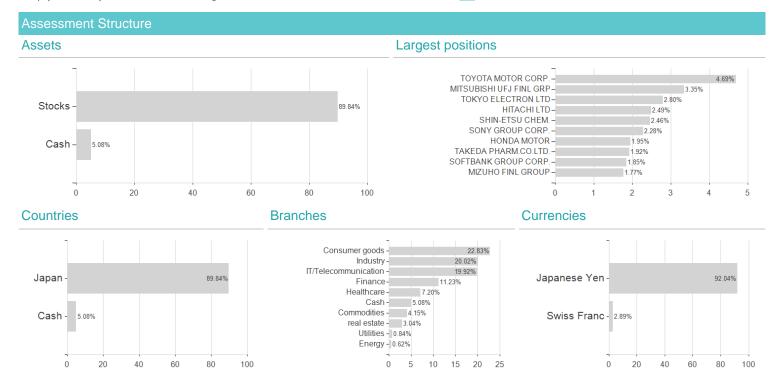

## Swisscanto(LU)EF System.Resp.Japan CT / LU1900092203 / A2N8W3 / Swisscanto AM Int.



Austria, Germany, Switzerland

<sup>1</sup> Important note on update status: The displayed date refers exclusively to the calculation of the NAV.
2 The Mountain-View Data Fund Rating calculates a computative ranking for funds using yield, volatility and trend data. For more information visit MVD Funds Rating





## Swisscanto(LU)EF System.Resp.Japan CT / LU1900092203 / A2N8W3 / Swisscanto AM Int.

3 Displays the Ethical-Dynamical Ratio calculated according to standard criteria. The maximum value is 100. For more information visit EDA