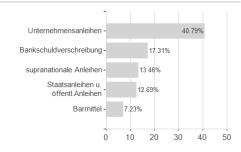

# Swisscanto(LU)B.Fd.Sustainable GI.Ag.BT / LU0999469116 / A2AF8A / Swisscanto AM Int.



#### Distribution permission

Austria, Germany, Switzerland, Czech Republic

<sup>1</sup> Important note on update status: The displayed date refers exclusively to the calculation of the NAV.
2 The Mountain-View Data Fund Rating calculates a computative ranking for funds using yield, volatility and trend data. For more information visit MVD Funds Rating

<sup>3</sup> Displays the Ethical-Dynamical Ratio calculated according to standard criteria. The maximum value is 100. For more information visit EDA





## Swisscanto(LU)B.Fd.Sustainable Gl.Ag.BT / LU0999469116 / A2AF8A / Swisscanto AM Int.

# Assessment Structure



40

80

100

## Largest positions



#### Countries



Issuer Duration Currencies