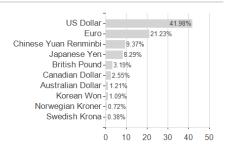

isscanto(LU)B.Fd.Sustainable GI.Ag.BT / LU0999469116 / A2AF8A / Swisscanto AM Int.



#### Distribution permission

Austria, Germany, Switzerland, Czech Republic

<sup>1</sup> Important note on update status: The displayed date refers exclusively to the calculation of the NAV.
2 The Mountain-View Data Fund Rating calculates a computative ranking for funds using yield, volatility and trend data. For more information visit MVD Funds Rating

<sup>3</sup> Displays the Ethical-Dynamical Ratio calculated according to standard criteria. The maximum value is 100. For more information visit EDA





## Swisscanto(LU)B.Fd.Sustainable Gl.Ag.BT / LU0999469116 / A2AF8A / Swisscanto AM Int.

# Assessment Structure



40

80

100

## Largest positions



#### Countries



Issuer Duration Currencies