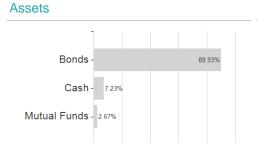

#### Swisscanto(LU)B.Fd.Sustainable GI.Ag.BT / LU0999469116 / A2AF8A / Swisscanto AM Int.



#### Distribution permission

Austria, Germany, Switzerland, Czech Republic

<sup>1</sup> Important note on update status: The displayed date refers exclusively to the calculation of the NAV.
2 The Mountain-View Data Fund Rating calculates a computative ranking for funds using yield, volatility and trend data. For more information visit MVD Funds Rating

<sup>3</sup> Displays the Ethical-Dynamical Ratio calculated according to standard criteria. The maximum value is 100. For more information visit EDA





## Swisscanto(LU)B.Fd.Sustainable Gl.Ag.BT / LU0999469116 / A2AF8A / Swisscanto AM Int.

# Assessment Structure



40

80

100

## Largest positions



#### Countries



Issuer Duration Currencies