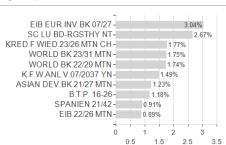

#### Swisscanto(LU)B.Fd.Sustainable GI.Ag.BT / LU0999469116 / A2AF8A / Swisscanto AM Int.



#### Distribution permission

Austria, Germany, Switzerland, Czech Republic

<sup>1</sup> Important note on update status: The displayed date refers exclusively to the calculation of the NAV.
2 The Mountain-View Data Fund Rating calculates a computative ranking for funds using yield, volatility and trend data. For more information visit MVD Funds Rating

<sup>3</sup> Displays the Ethical-Dynamical Ratio calculated according to standard criteria. The maximum value is 100. For more information visit EDA





## Swisscanto(LU)B.Fd.Sustainable Gl.Ag.BT / LU0999469116 / A2AF8A / Swisscanto AM Int.

# Assessment Structure



40

80

100

## Largest positions



#### Countries



Issuer Duration Currencies