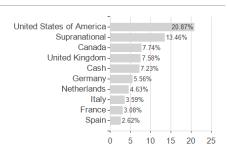

#### Swisscanto(LU)B.Fd.Sustainable GI.Ag.BT / LU0999469116 / A2AF8A / Swisscanto AM Int.



#### Distribution permission

Austria, Germany, Switzerland, Czech Republic

<sup>1</sup> Important note on update status: The displayed date refers exclusively to the calculation of the NAV.
2 The Mountain-View Data Fund Rating calculates a computative ranking for funds using yield, volatility and trend data. For more information visit MVD Funds Rating

<sup>3</sup> Displays the Ethical-Dynamical Ratio calculated according to standard criteria. The maximum value is 100. For more information visit EDA





## Swisscanto(LU)B.Fd.Sustainable Gl.Ag.BT / LU0999469116 / A2AF8A / Swisscanto AM Int.

# Assessment Structure



40

80

100

## Largest positions



#### Countries



Issuer Duration Currencies