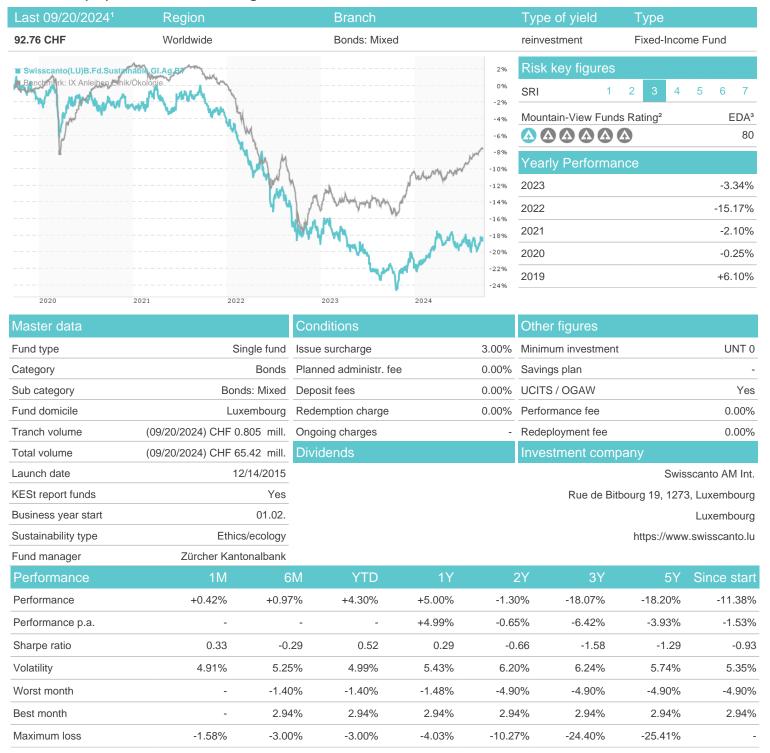

#### Swisscanto(LU)B.Fd.Sustainable GI.Ag.BT / LU0999469116 / A2AF8A / Swisscanto AM Int.

#### Distribution permission

Austria, Germany, Switzerland, Czech Republic

<sup>1</sup> Important note on update status: The displayed date refers exclusively to the calculation of the NAV.
2 The Mountain-View Data Fund Rating calculates a computative ranking for funds using yield, volatility and trend data. For more information visit MVD Funds Rating

<sup>3</sup> Displays the Ethical-Dynamical Ratio calculated according to standard criteria. The maximum value is 100. For more information visit EDA