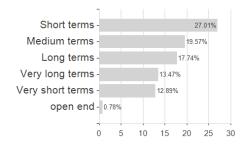

Swisscanto(LU)B.Fd.Sustainable GI.Ag.BT / LU0999469116 / A2AF8A / Swisscanto AM Int.



#### Distribution permission

Austria, Germany, Switzerland, Czech Republic

<sup>1</sup> Important note on update status: The displayed date refers exclusively to the calculation of the NAV.
2 The Mountain-View Data Fund Rating calculates a computative ranking for funds using yield, volatility and trend data. For more information visit MVD Funds Rating

<sup>3</sup> Displays the Ethical-Dynamical Ratio calculated according to standard criteria. The maximum value is 100. For more information visit EDA





## Swisscanto(LU)B.Fd.Sustainable Gl.Ag.BT / LU0999469116 / A2AF8A / Swisscanto AM Int.

# Assessment Structure



40

80

100

## Largest positions



#### Countries



Issuer Duration Currencies