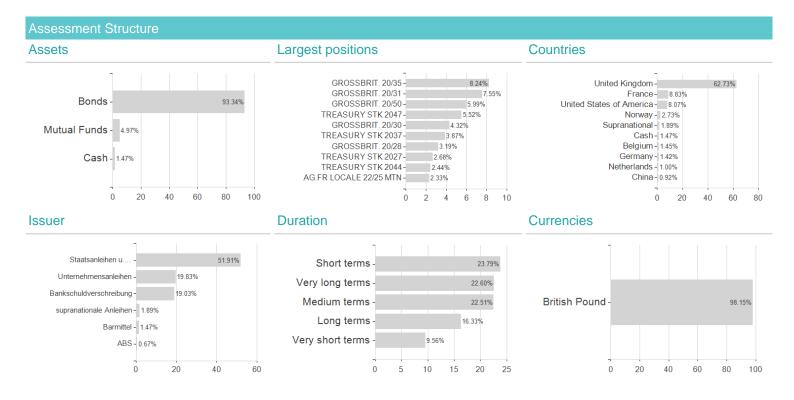

### Investment strategy

The securities are selected on a discretionary basis using a consistent investment process (active management). With regard to portfolio composition, the selection of stocks and the associated weightings are focused on companies from the Bloomberg Sterling Aggregate Bond Index. The portfolio composition may deviate considerably from this benchmark index. The investment policy is to outperform the benchmark index. The Asset Manager may at any time deviate - significantly or insignificantly, positively or negatively - from the benchmark index by actively overweighting or underweighting individual securities and sectors based on market conditions and risk assessments.

#### Investment goal

The investment objective is to preserve the capital on a long-term basis and to generate an adequate return in GBP by investing in bonds worldwide. The fund invests primarily in fixed or variable-rate securities issued by private and public-sector debtors in GBP, most of which have an investment grade rating. At least 2/3 of the investments are selected by systematically taking into account ESG criteria in accordance with responsibility requirements. The fund is classified under Article 8 of Regulation (EU) 2019/2088 of the European Parliament and of the Council of 27 November 2019 on sustainability-related disclosures in the financial services sector («SFDR»).