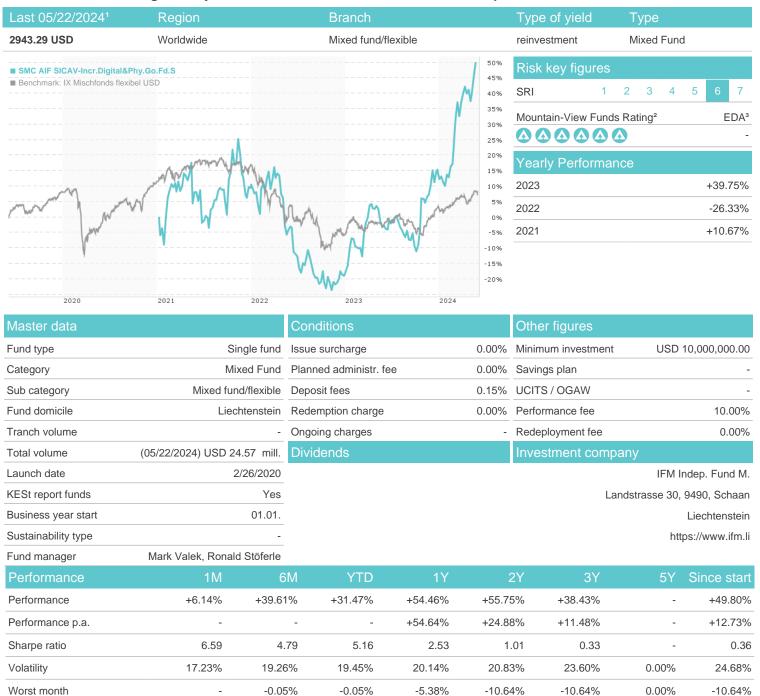

## SMC AIF SICAV-Incr.Digital&Phy.Go.Fd.S / LI0481315047 / A2PMJP / IFM Indep. Fund M.

Austria

Best month

Maximum loss

-2.56%

11.61%

-4.58%

11.61%

-3.31%

16.83%

-11.33%

16.83%

-21.28%

16.83%

-38.99%

0.00%

0.00%

21.48%

<sup>1</sup> Important note on update status: The displayed date refers exclusively to the calculation of the NAV.
2 The Mountain-View Data Fund Rating calculates a computative ranking for funds using yield, volatility and trend data. For more information visit MVD Funds Rating

<sup>3</sup> Displays the Ethical-Dynamical Ratio calculated according to standard criteria. The maximum value is 100. For more information visit EDA