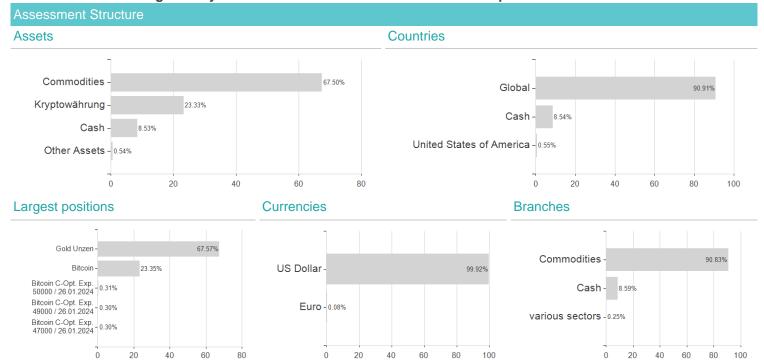

## SMC AIF SICAV-Incr.Digital&Phy.Go.Fd.S / LI0481315047 / A2PMJP / IFM Indep. Fund M.



Austria

Best month

Maximum loss

-2.56%

11.61%

-4.58%

11.61%

-3.31%

16.83%

-11.33%

16.83%

-21.28%

16.83%

-38.99%

0.00%

0.00%

21.48%

<sup>1</sup> Important note on update status: The displayed date refers exclusively to the calculation of the NAV.
2 The Mountain-View Data Fund Rating calculates a computative ranking for funds using yield, volatility and trend data. For more information visit MVD Funds Rating

<sup>3</sup> Displays the Ethical-Dynamical Ratio calculated according to standard criteria. The maximum value is 100. For more information visit EDA



## SMC AIF SICAV-Incr.Digital&Phy.Go.Fd.S / LI0481315047 / A2PMJP / IFM Indep. Fund M.