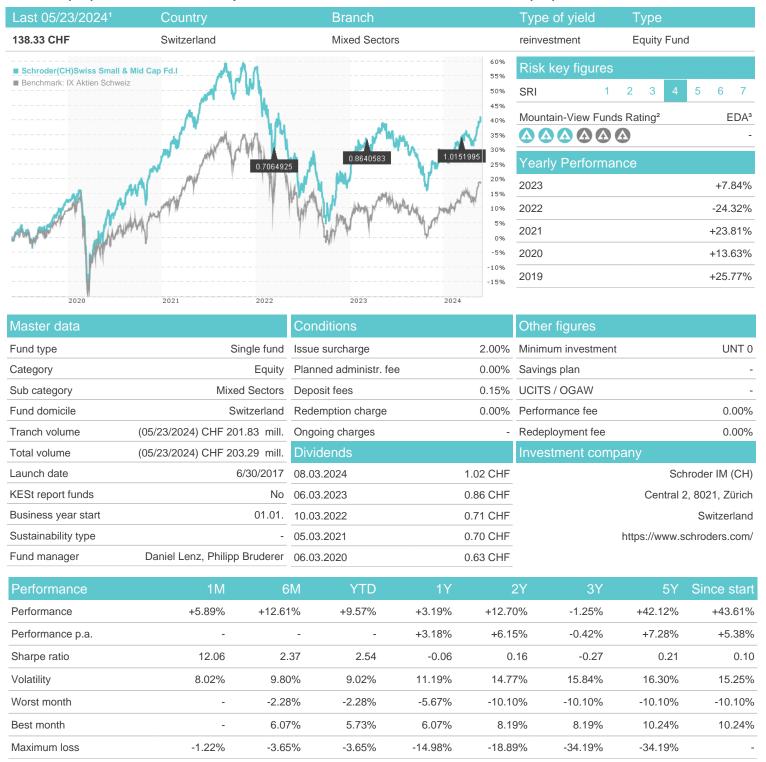

## Schroder(CH)Swiss Small & Mid Cap Fd.I / CH0368676380 / SCHR11 / Schroder IM (CH)

## Distribution permission

Switzerland

<sup>1</sup> Important note on update status: The displayed date refers exclusively to the calculation of the NAV.
2 The Mountain-View Data Fund Rating calculates a computative ranking for funds using yield, volatility and trend data. For more information visit MVD Funds Rating

<sup>3</sup> Displays the Ethical-Dynamical Ratio calculated according to standard criteria. The maximum value is 100. For more information visit EDA

## Schroder(CH)Swiss Small & Mid Cap Fd.I / CH0368676380 / SCHR11 / Schroder IM (CH)

0 10