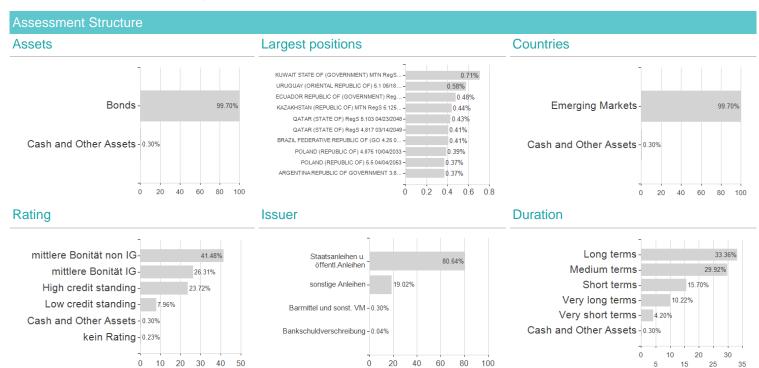

## iShares Emerging Markets Bd.I.F.(CH)X NT / CH0449128526 / BIFS07 / BlackRock AM (CH)



Switzerland

<sup>1</sup> Important note on update status: The displayed date refers exclusively to the calculation of the NAV.
2 The Mountain-View Data Fund Rating calculates a computative ranking for funds using yield, volatility and trend data. For more information visit MVD Funds Rating





## iShares Emerging Markets Bd.I.F.(CH)X NT / CH0449128526 / BIFS07 / BlackRock AM (CH)

3 Displays the Ethical-Dynamical Ratio calculated according to standard criteria. The maximum value is 100. For more information visit EDA