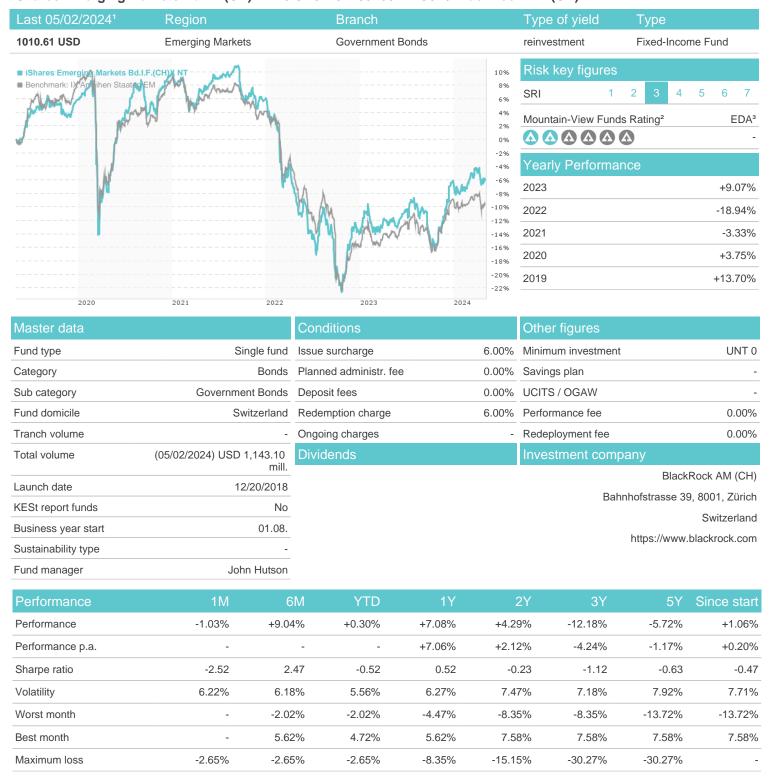

## iShares Emerging Markets Bd.I.F.(CH)X NT / CH0449128526 / BIFS07 / BlackRock AM (CH)

Switzerland

<sup>1</sup> Important note on update status: The displayed date refers exclusively to the calculation of the NAV.
2 The Mountain-View Data Fund Rating calculates a computative ranking for funds using yield, volatility and trend data. For more information visit MVD Funds Rating

## iShares Emerging Markets Bd.I.F.(CH)X NT / CH0449128526 / BIFS07 / BlackRock AM (CH)

3 Displays the Ethical-Dynamical Ratio calculated according to standard criteria. The maximum value is 100. For more information visit EDA