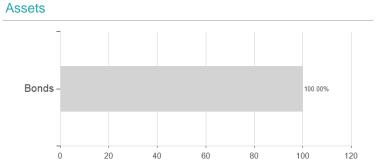

## HAL Sust.Euro High Yield Corp.Bd.IA / DE000A2P0UY3 / A2P0UY / Hauck & Aufhäuser



## Distribution permission

Germany

<sup>1</sup> Important note on update status: The displayed date refers exclusively to the calculation of the NAV.
2 The Mountain-View Data Fund Rating calculates a computative ranking for funds using yield, volatility and trend data. For more information visit MVD Funds Rating

<sup>3</sup> Displays the Ethical-Dynamical Ratio calculated according to standard criteria. The maximum value is 100. For more information visit EDA





# HAL Sust.Euro High Yield Corp.Bd.IA / DE000A2P0UY3 / A2P0UY / Hauck & Aufhäuser

### Assessment Structure

#### 7.00000mont Otractar



## Largest positions



## Countries Duration