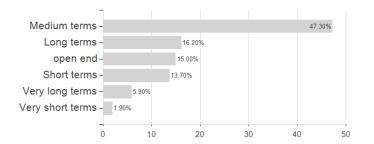

## HAL Sust.Euro High Yield Corp.Bd.IA / DE000A2P0UY3 / A2P0UY / Hauck & Aufhäuser



## Distribution permission

Germany

<sup>1</sup> Important note on update status: The displayed date refers exclusively to the calculation of the NAV.
2 The Mountain-View Data Fund Rating calculates a computative ranking for funds using yield, volatility and trend data. For more information visit MVD Funds Rating

<sup>3</sup> Displays the Ethical-Dynamical Ratio calculated according to standard criteria. The maximum value is 100. For more information visit EDA





# HAL Sust.Euro High Yield Corp.Bd.IA / DE000A2P0UY3 / A2P0UY / Hauck & Aufhäuser

### Assessment Structure

#### 7.00000mont Otractar



## Largest positions



## Countries Duration