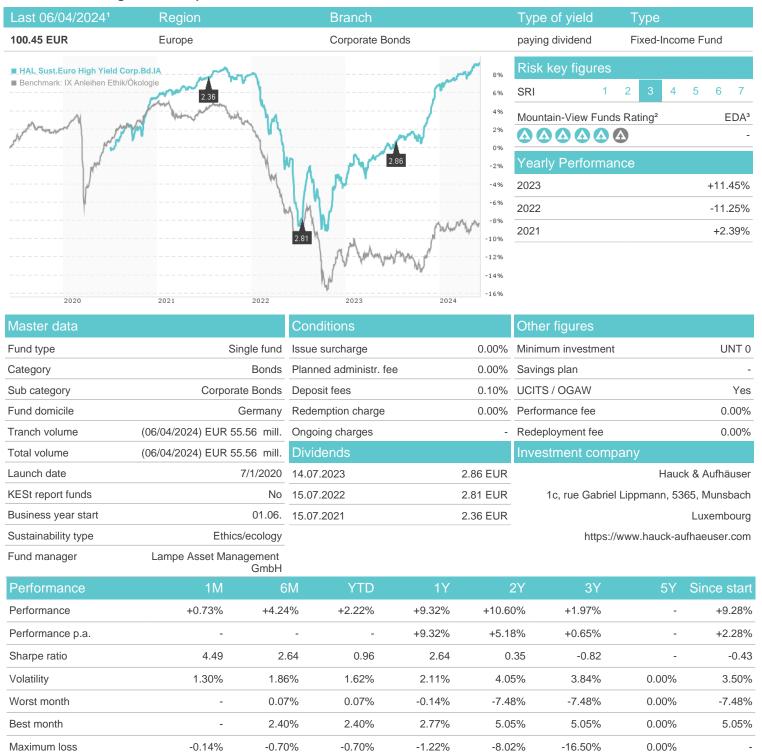

## HAL Sust.Euro High Yield Corp.Bd.IA / DE000A2P0UY3 / A2P0UY / Hauck & Aufhäuser

## Distribution permission

Germany

<sup>1</sup> Important note on update status: The displayed date refers exclusively to the calculation of the NAV.
2 The Mountain-View Data Fund Rating calculates a computative ranking for funds using yield, volatility and trend data. For more information visit MVD Funds Rating

<sup>3</sup> Displays the Ethical-Dynamical Ratio calculated according to standard criteria. The maximum value is 100. For more information visit EDA