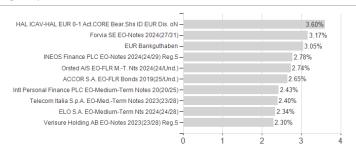

## HAL Sust.Euro High Yield Corp.Bd.IA / DE000A2P0UY3 / A2P0UY / Hauck & Aufhäuser



## Distribution permission

Germany

<sup>1</sup> Important note on update status: The displayed date refers exclusively to the calculation of the NAV.
2 The Mountain-View Data Fund Rating calculates a computative ranking for funds using yield, volatility and trend data. For more information visit MVD Funds Rating

<sup>3</sup> Displays the Ethical-Dynamical Ratio calculated according to standard criteria. The maximum value is 100. For more information visit EDA





# HAL Sust.Euro High Yield Corp.Bd.IA / DE000A2P0UY3 / A2P0UY / Hauck & Aufhäuser

### Assessment Structure

#### 7.00000mont Otractar



## Largest positions



## Countries Duration