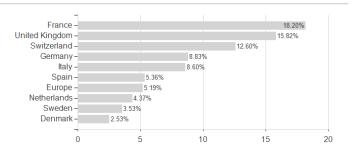

## THEAM Qu.Eur.Clim.Car.Offset Pl.C / FR0013397726 / A2PG6B / BNP PARIBAS AM Eur.



### Distribution permission

Austria, Germany, Switzerland

<sup>1</sup> Important note on update status: The displayed date refers exclusively to the calculation of the NAV.
2 The Mountain-View Data Fund Rating calculates a computative ranking for funds using yield, volatility and trend data. For more information visit MVD Funds Rating

<sup>3</sup> Displays the Ethical-Dynamical Ratio calculated according to standard criteria. The maximum value is 100. For more information visit EDA





# THEAM Qu.Eur.Clim.Car.Offset Pl.C / FR0013397726 / A2PG6B / BNP PARIBAS AM Eur.

#### Assessment Structure





# Largest positions



### Countries Branches