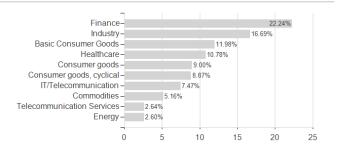

## THEAM Qu.Eur.Clim.Car.Offset Pl.C / FR0013397726 / A2PG6B / BNP PARIBAS AM Eur.



### Distribution permission

Austria, Germany, Switzerland

<sup>1</sup> Important note on update status: The displayed date refers exclusively to the calculation of the NAV.
2 The Mountain-View Data Fund Rating calculates a computative ranking for funds using yield, volatility and trend data. For more information visit MVD Funds Rating

<sup>3</sup> Displays the Ethical-Dynamical Ratio calculated according to standard criteria. The maximum value is 100. For more information visit EDA





# THEAM Qu.Eur.Clim.Car.Offset Pl.C / FR0013397726 / A2PG6B / BNP PARIBAS AM Eur.

#### Assessment Structure





# Largest positions



### Countries Branches