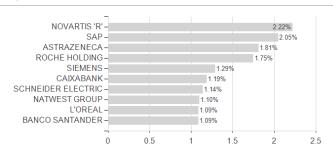

## THEAM Qu.Eur.Clim.Car.Offset Pl.C / FR0013397726 / A2PG6B / BNP PARIBAS AM Eur.



### Distribution permission

Austria, Germany, Switzerland

<sup>1</sup> Important note on update status: The displayed date refers exclusively to the calculation of the NAV.
2 The Mountain-View Data Fund Rating calculates a computative ranking for funds using yield, volatility and trend data. For more information visit MVD Funds Rating

<sup>3</sup> Displays the Ethical-Dynamical Ratio calculated according to standard criteria. The maximum value is 100. For more information visit EDA





# THEAM Qu.Eur.Clim.Car.Offset Pl.C / FR0013397726 / A2PG6B / BNP PARIBAS AM Eur.

#### Assessment Structure





# Largest positions



### Countries Branches