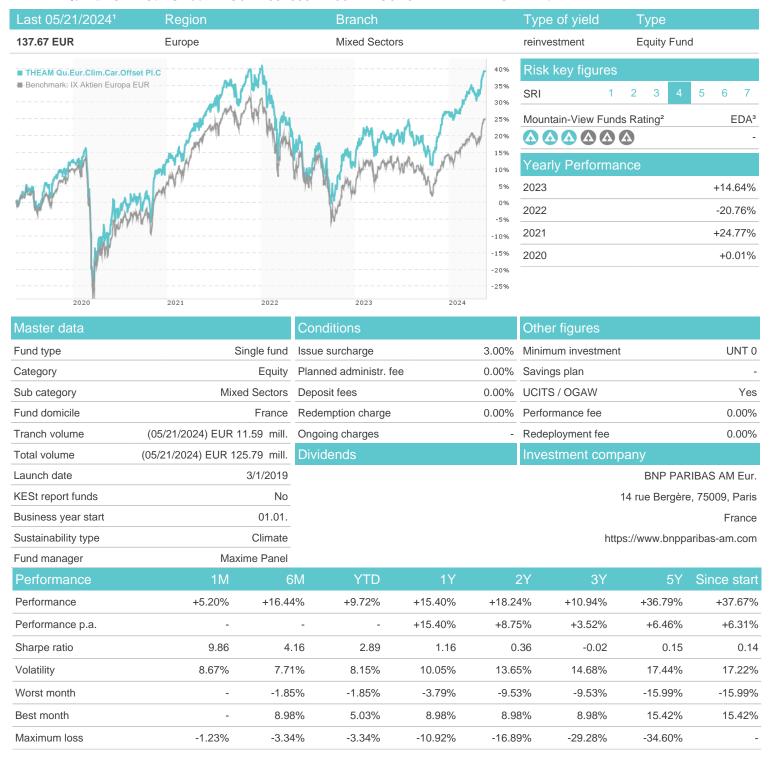

## THEAM Qu.Eur.Clim.Car.Offset Pl.C / FR0013397726 / A2PG6B / BNP PARIBAS AM Eur.

# THEAM Qu.Eur.Clim.Car.Offset Pl.C / FR0013397726 / A2PG6B / BNP PARIBAS AM Eur.