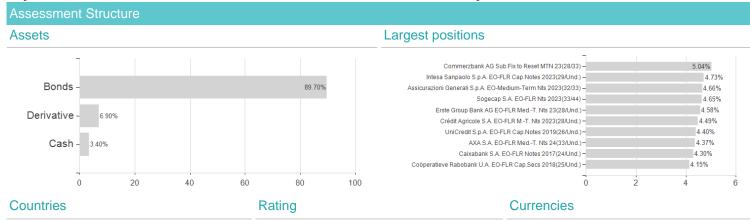

## BayernInvest ESG Subordinated Bd.-Fd.A / DE000A2PSYB2 / A2PSYB / BayernInvest



Austria, Germany

Best month

Maximum loss

-1.34%

2.65%

-1.34%

2.65%

-1.34%

2.65%

-1.34%

3.49%

-9.81%

3.49%

-15.12%

5.86%

0.00%

5.86%

<sup>1</sup> Important note on update status: The displayed date refers exclusively to the calculation of the NAV.
2 The Mountain-View Data Fund Rating calculates a computative ranking for funds using yield, volatility and trend data. For more information visit MVD Funds Rating

<sup>3</sup> Displays the Ethical-Dynamical Ratio calculated according to standard criteria. The maximum value is 100. For more information visit EDA



## BayernInvest ESG Subordinated Bd.-Fd.A / DE000A2PSYB2 / A2PSYB / BayernInvest