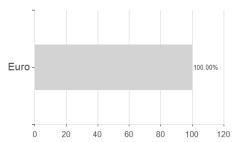

## BayernInvest ESG Subordinated Bd.-Fd.A / DE000A2PSYB2 / A2PSYB / BayernInvest



Austria, Germany

Best month

Maximum loss

-1.34%

2.65%

-1.34%

2.65%

-1.34%

2.65%

-1.34%

3.49%

-9.81%

3.49%

-15.12%

5.86%

0.00%

5.86%

<sup>1</sup> Important note on update status: The displayed date refers exclusively to the calculation of the NAV.
2 The Mountain-View Data Fund Rating calculates a computative ranking for funds using yield, volatility and trend data. For more information visit MVD Funds Rating

<sup>3</sup> Displays the Ethical-Dynamical Ratio calculated according to standard criteria. The maximum value is 100. For more information visit EDA



## BayernInvest ESG Subordinated Bd.-Fd.A / DE000A2PSYB2 / A2PSYB / BayernInvest