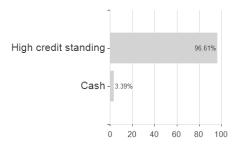

## BayernInvest ESG Subordinated Bd.-Fd.A / DE000A2PSYB2 / A2PSYB / BayernInvest



Austria, Germany

Best month

Maximum loss

-1.34%

2.65%

-1.34%

2.65%

-1.34%

2.65%

-1.34%

3.49%

-9.81%

3.49%

-15.12%

5.86%

0.00%

5.86%

<sup>1</sup> Important note on update status: The displayed date refers exclusively to the calculation of the NAV.
2 The Mountain-View Data Fund Rating calculates a computative ranking for funds using yield, volatility and trend data. For more information visit MVD Funds Rating

<sup>3</sup> Displays the Ethical-Dynamical Ratio calculated according to standard criteria. The maximum value is 100. For more information visit EDA



## BayernInvest ESG Subordinated Bd.-Fd.A / DE000A2PSYB2 / A2PSYB / BayernInvest