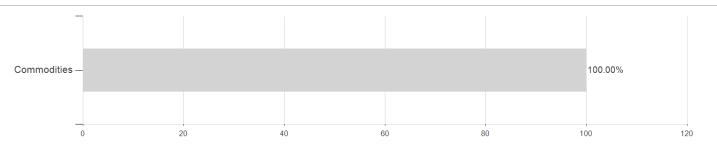

## WisdomTree Physical Gold / JE00B1VS3770 / A0N6XK / Wisdom Tree M.



Maximum loss

-12.92%

<sup>1</sup> Important note on update status: The displayed date refers exclusively to the calculation of the NAV.
2 The Mountain-View Data Fund Rating calculates a computative ranking for funds using yield, volatility and trend data. For more information visit MVD Funds Rating

<sup>3</sup> Displays the Ethical-Dynamical Ratio calculated according to standard criteria. The maximum value is 100. For more information visit EDA





# WisdomTree Physical Gold / JE00B1VS3770 / A0N6XK / Wisdom Tree M.

#### Assessment Structure

## **Assets**



## Countries