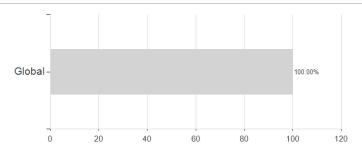

# Amundi Mega Trends - VI USD / AT0000A2MJM7 / 0A2MJM / Amundi Austria



Austria

<sup>1</sup> Important note on update status: The displayed date refers exclusively to the calculation of the NAV.
2 The Mountain-View Data Fund Rating calculates a computative ranking for funds using yield, volatility and trend data. For more information visit MVD Funds Rating

<sup>3</sup> Displays the Ethical-Dynamical Ratio calculated according to standard criteria. The maximum value is 100. For more information visit EDA





# Amundi Mega Trends - VI USD / AT0000A2MJM7 / 0A2MJM / Amundi Austria

### Investment goal

Fund-of-funds, invested to 100 % in Austrian and foreign equity funds.

#### Assessment Structure

# Assets



## Largest positions



## Countries Branches