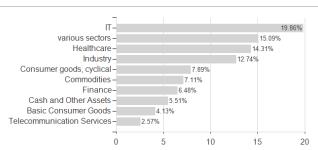

# Amundi Mega Trends - VI USD / AT0000A2MJM7 / 0A2MJM / Amundi Austria



Austria

<sup>1</sup> Important note on update status: The displayed date refers exclusively to the calculation of the NAV.
2 The Mountain-View Data Fund Rating calculates a computative ranking for funds using yield, volatility and trend data. For more information visit MVD Funds Rating

<sup>3</sup> Displays the Ethical-Dynamical Ratio calculated according to standard criteria. The maximum value is 100. For more information visit EDA





# Amundi Mega Trends - VI USD / AT0000A2MJM7 / 0A2MJM / Amundi Austria

### Investment goal

Fund-of-funds, invested to 100 % in Austrian and foreign equity funds.

#### Assessment Structure

# Assets



## Largest positions



## Countries Branches