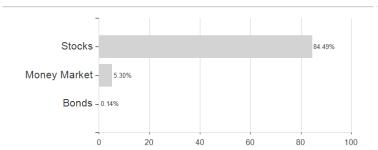

# Amundi Mega Trends - VI USD / AT0000A2MJM7 / 0A2MJM / Amundi Austria



Austria

<sup>1</sup> Important note on update status: The displayed date refers exclusively to the calculation of the NAV.
2 The Mountain-View Data Fund Rating calculates a computative ranking for funds using yield, volatility and trend data. For more information visit MVD Funds Rating

<sup>3</sup> Displays the Ethical-Dynamical Ratio calculated according to standard criteria. The maximum value is 100. For more information visit EDA





# Amundi Mega Trends - VI USD / AT0000A2MJM7 / 0A2MJM / Amundi Austria

### Investment goal

Fund-of-funds, invested to 100 % in Austrian and foreign equity funds.

#### Assessment Structure

# Assets



## Largest positions



## Countries Branches