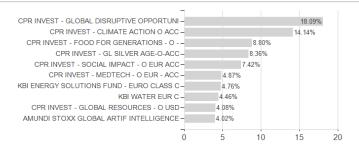

# Amundi Mega Trends - VI USD / AT0000A2MJM7 / 0A2MJM / Amundi Austria



Austria

<sup>1</sup> Important note on update status: The displayed date refers exclusively to the calculation of the NAV.
2 The Mountain-View Data Fund Rating calculates a computative ranking for funds using yield, volatility and trend data. For more information visit MVD Funds Rating

<sup>3</sup> Displays the Ethical-Dynamical Ratio calculated according to standard criteria. The maximum value is 100. For more information visit EDA





# Amundi Mega Trends - VI USD / AT0000A2MJM7 / 0A2MJM / Amundi Austria

### Investment goal

Fund-of-funds, invested to 100 % in Austrian and foreign equity funds.

#### Assessment Structure

# Assets



## Largest positions



## Countries Branches