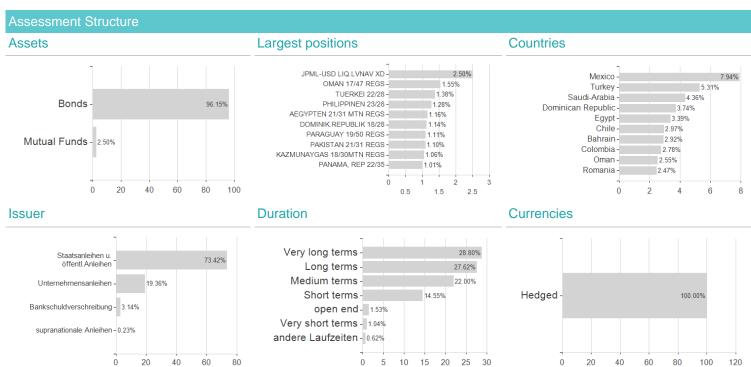

## JPMorgan Funds - Emerging Markets Debt Fund I2 (acc) - EUR (hedged) / LU1814670532 / A2JK7E / JPMorgan AM



Austria, Germany, Switzerland, Luxembourg

<sup>1</sup> Important note on update status: The displayed date refers exclusively to the calculation of the NAV.
2 The Mountain-View Data Fund Rating calculates a computative ranking for funds using yield, volatility and trend data. For more information visit MVD Funds Rating





## JPMorgan Funds - Emerging Markets Debt Fund I2 (acc) - EUR (hedged) / LU1814670532 / A2JK7E / JPMorgan AM

3 Displays the Ethical-Dynamical Ratio calculated according to standard criteria. The maximum value is 100. For more information visit EDA