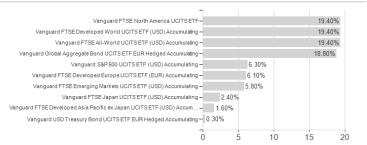

Vanguard LifeStrategy 80% Equity UCITS ETF - (EUR) Distributing / IE00BMVB5S82 / A2P7TH / Vanguard Group (IE)



### Distribution permission

Austria, Germany, Czech Republic

<sup>1</sup> Important note on update status: The displayed date refers exclusively to the calculation of the NAV.
2 The Mountain-View Data Fund Rating calculates a computative ranking for funds using yield, volatility and trend data. For more information visit MVD Funds Rating

<sup>3</sup> Displays the Ethical-Dynamical Ratio calculated according to standard criteria. The maximum value is 100. For more information visit EDA





# Vanguard LifeStrategy 80% Equity UCITS ETF - (EUR) Distributing / IE00BMVB5S82 / A2P7TH / Vanguard Group (IE)

#### Assessment Structure

### Assets



## Countries Largest positions