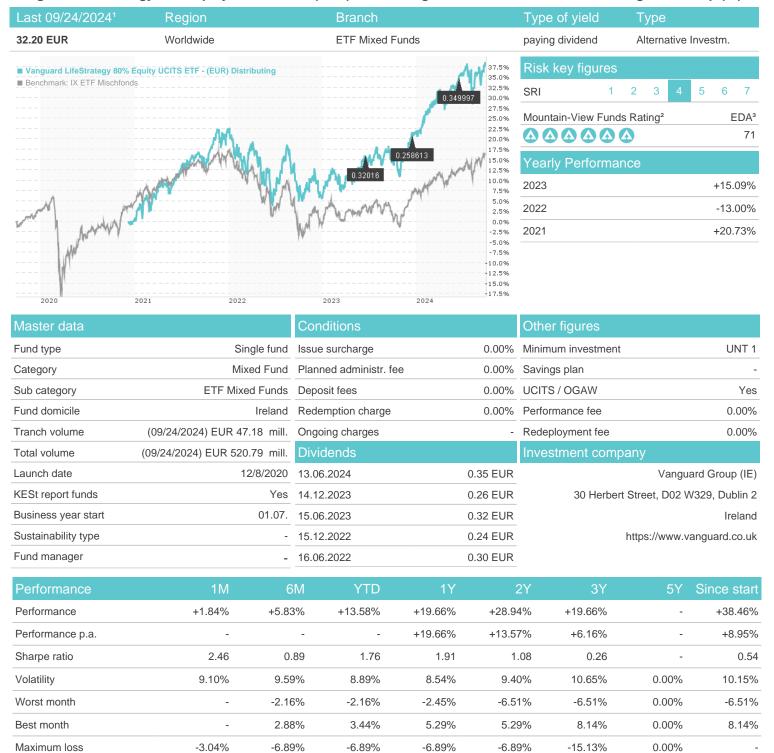

## Vanguard LifeStrategy 80% Equity UCITS ETF - (EUR) Distributing / IE00BMVB5S82 / A2P7TH / Vanguard Group (IE)