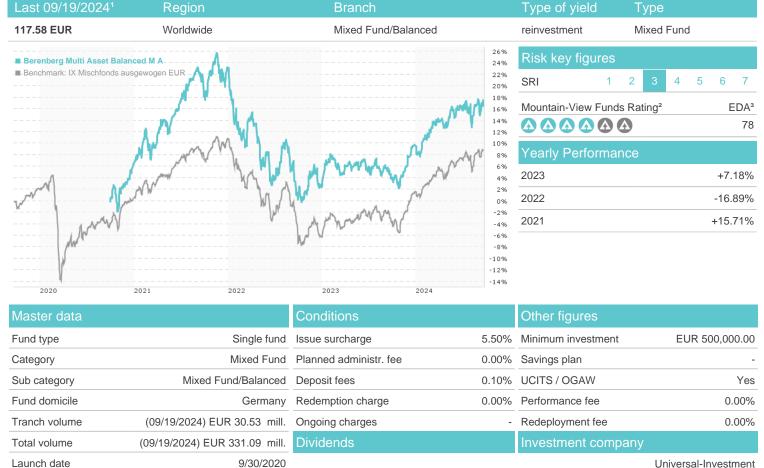

## Distribution permission

KESt report funds

Business year start

Sustainability type

Fund manager

Germany, Switzerland, Czech Republic

<sup>1</sup> Important note on update status: The displayed date refers exclusively to the calculation of the NAV.
2 The Mountain-View Data Fund Rating calculates a computative ranking for funds using yield, volatility and trend data. For more information visit MVD Funds Rating

<sup>3</sup> Displays the Ethical-Dynamical Ratio calculated according to standard criteria. The maximum value is 100. For more information visit EDA