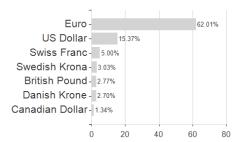

|         |         |         |       |             |

## Distribution permission

KESt report funds

Business year start

Sustainability type

Fund manager

Germany, Switzerland, Czech Republic

<sup>1</sup> Important note on update status: The displayed date refers exclusively to the calculation of the NAV.
2 The Mountain-View Data Fund Rating calculates a computative ranking for funds using yield, volatility and trend data. For more information visit MVD Funds Rating

<sup>3</sup> Displays the Ethical-Dynamical Ratio calculated according to standard criteria. The maximum value is 100. For more information visit EDA





# Berenberg Multi Asset Balanced M A / DE000A2P9Q30 / A2P9Q3 / Universal-Investment





# Countries



## Largest positions



#### Issuer







## Currencies