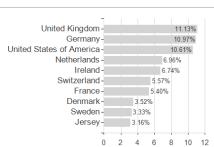

.00% | -           |
|                  |        |        |        |         |         |         |       |             |

## Distribution permission

KESt report funds

Business year start

Sustainability type

Fund manager

Germany, Switzerland, Czech Republic

<sup>1</sup> Important note on update status: The displayed date refers exclusively to the calculation of the NAV.
2 The Mountain-View Data Fund Rating calculates a computative ranking for funds using yield, volatility and trend data. For more information visit MVD Funds Rating

<sup>3</sup> Displays the Ethical-Dynamical Ratio calculated according to standard criteria. The maximum value is 100. For more information visit EDA





# Berenberg Multi Asset Balanced M A / DE000A2P9Q30 / A2P9Q3 / Universal-Investment





# Countries



## Largest positions



#### Issuer







## Currencies