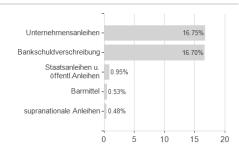

|        |        |        |         |         |         |       |             |

## Distribution permission

KESt report funds

Business year start

Sustainability type

Fund manager

Germany, Switzerland, Czech Republic

<sup>1</sup> Important note on update status: The displayed date refers exclusively to the calculation of the NAV.
2 The Mountain-View Data Fund Rating calculates a computative ranking for funds using yield, volatility and trend data. For more information visit MVD Funds Rating

<sup>3</sup> Displays the Ethical-Dynamical Ratio calculated according to standard criteria. The maximum value is 100. For more information visit EDA





# Berenberg Multi Asset Balanced M A / DE000A2P9Q30 / A2P9Q3 / Universal-Investment





# Countries



## Largest positions



#### Issuer







## Currencies