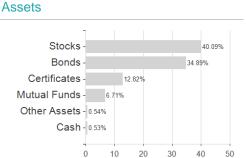

| -20.58% | 0.00% | -           |
|                  |        |        |        |         |         |         |       |             |

## Distribution permission

KESt report funds

Business year start

Sustainability type

Fund manager

Germany, Switzerland, Czech Republic

<sup>1</sup> Important note on update status: The displayed date refers exclusively to the calculation of the NAV.
2 The Mountain-View Data Fund Rating calculates a computative ranking for funds using yield, volatility and trend data. For more information visit MVD Funds Rating

<sup>3</sup> Displays the Ethical-Dynamical Ratio calculated according to standard criteria. The maximum value is 100. For more information visit EDA





# Berenberg Multi Asset Balanced M A / DE000A2P9Q30 / A2P9Q3 / Universal-Investment





# Countries



## Largest positions



#### Issuer







## Currencies