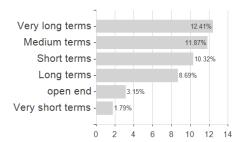

|        |        |         |         |         |       |             |

## Distribution permission

KESt report funds

Business year start

Sustainability type

Fund manager

Germany, Switzerland, Czech Republic

<sup>1</sup> Important note on update status: The displayed date refers exclusively to the calculation of the NAV.
2 The Mountain-View Data Fund Rating calculates a computative ranking for funds using yield, volatility and trend data. For more information visit MVD Funds Rating

<sup>3</sup> Displays the Ethical-Dynamical Ratio calculated according to standard criteria. The maximum value is 100. For more information visit EDA





# Berenberg Multi Asset Balanced M A / DE000A2P9Q30 / A2P9Q3 / Universal-Investment





# Countries



## Largest positions



#### Issuer







## Currencies