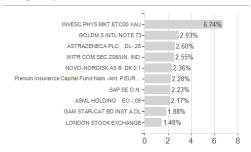

|        |        |        |         |         |         |       |             |

## Distribution permission

KESt report funds

Business year start

Sustainability type

Fund manager

Germany, Switzerland, Czech Republic

<sup>1</sup> Important note on update status: The displayed date refers exclusively to the calculation of the NAV.
2 The Mountain-View Data Fund Rating calculates a computative ranking for funds using yield, volatility and trend data. For more information visit MVD Funds Rating

<sup>3</sup> Displays the Ethical-Dynamical Ratio calculated according to standard criteria. The maximum value is 100. For more information visit EDA





# Berenberg Multi Asset Balanced M A / DE000A2P9Q30 / A2P9Q3 / Universal-Investment





# Countries



## Largest positions



#### Issuer







## Currencies