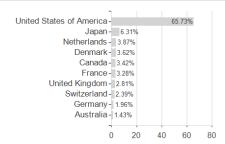

nd



### Distribution permission

Best month

Maximum loss

Austria, Germany, Switzerland

-1.86%

5.32%

-7.15%

5.32%

-7.15%

11.45%

-12.28%

11.45%

-18.58%

<sup>1</sup> Important note on update status: The displayed date refers exclusively to the calculation of the NAV.
2 The Mountain-View Data Fund Rating calculates a computative ranking for funds using yield, volatility and trend data. For more information visit MVD Funds Rating

<sup>3</sup> Displays the Ethical-Dynamical Ratio calculated according to standard criteria. The maximum value is 100. For more information visit EDA





# UBS (IrI) ETF plc - MSCI World Socially Responsible UCITS ETF (USD) A-dis / IE00BK72HH44 / A2PZBH / UBS Fund

100

#### Assessment Structure



## Largest positions



Countries Branches Currencies



20