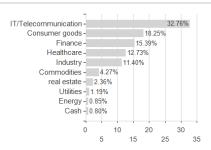

### Distribution permission

Best month

Maximum loss

Austria, Germany, Switzerland

-1.86%

5.32%

-7.15%

5.32%

-7.15%

11.45%

-12.28%

11.45%

-18.58%

<sup>1</sup> Important note on update status: The displayed date refers exclusively to the calculation of the NAV.
2 The Mountain-View Data Fund Rating calculates a computative ranking for funds using yield, volatility and trend data. For more information visit MVD Funds Rating

<sup>3</sup> Displays the Ethical-Dynamical Ratio calculated according to standard criteria. The maximum value is 100. For more information visit EDA





# UBS (IrI) ETF plc - MSCI World Socially Responsible UCITS ETF (USD) A-dis / IE00BK72HH44 / A2PZBH / UBS Fund

100

#### Assessment Structure



## Largest positions



Countries Branches Currencies



20