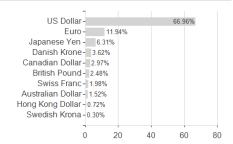

# Distribution permission

Best month

Maximum loss

Austria, Germany, Switzerland

-1.86%

5.32%

-7.15%

5.32%

-7.15%

11.45%

-12.28%

11.45%

-18.58%

<sup>1</sup> Important note on update status: The displayed date refers exclusively to the calculation of the NAV.
2 The Mountain-View Data Fund Rating calculates a computative ranking for funds using yield, volatility and trend data. For more information visit MVD Funds Rating

<sup>3</sup> Displays the Ethical-Dynamical Ratio calculated according to standard criteria. The maximum value is 100. For more information visit EDA





# UBS (IrI) ETF plc - MSCI World Socially Responsible UCITS ETF (USD) A-dis / IE00BK72HH44 / A2PZBH / UBS Fund

100

#### Assessment Structure



## Largest positions



Countries Branches Currencies



20