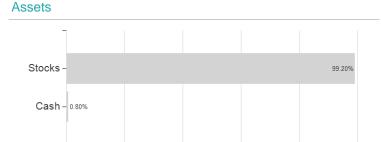

le UCITS ETF (USD) A-dis / IE00BK72HH44 / A2PZBH / UBS Fund



### Distribution permission

Best month

Maximum loss

Austria, Germany, Switzerland

-1.86%

5.32%

-7.15%

5.32%

-7.15%

11.45%

-12.28%

11.45%

-18.58%

<sup>1</sup> Important note on update status: The displayed date refers exclusively to the calculation of the NAV.
2 The Mountain-View Data Fund Rating calculates a computative ranking for funds using yield, volatility and trend data. For more information visit MVD Funds Rating

<sup>3</sup> Displays the Ethical-Dynamical Ratio calculated according to standard criteria. The maximum value is 100. For more information visit EDA





# UBS (IrI) ETF plc - MSCI World Socially Responsible UCITS ETF (USD) A-dis / IE00BK72HH44 / A2PZBH / UBS Fund

100

#### Assessment Structure



## Largest positions



Countries Branches Currencies



20