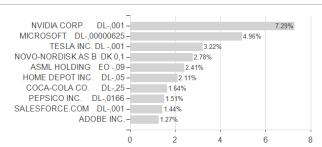

/ IE00BK72HH44 / A2PZBH / UBS Fund



### Distribution permission

Best month

Maximum loss

Austria, Germany, Switzerland

-1.86%

5.32%

-7.15%

5.32%

-7.15%

11.45%

-12.28%

11.45%

-18.58%

<sup>1</sup> Important note on update status: The displayed date refers exclusively to the calculation of the NAV.
2 The Mountain-View Data Fund Rating calculates a computative ranking for funds using yield, volatility and trend data. For more information visit MVD Funds Rating

<sup>3</sup> Displays the Ethical-Dynamical Ratio calculated according to standard criteria. The maximum value is 100. For more information visit EDA





# UBS (IrI) ETF plc - MSCI World Socially Responsible UCITS ETF (USD) A-dis / IE00BK72HH44 / A2PZBH / UBS Fund

100

#### Assessment Structure



## Largest positions



Countries Branches Currencies



20