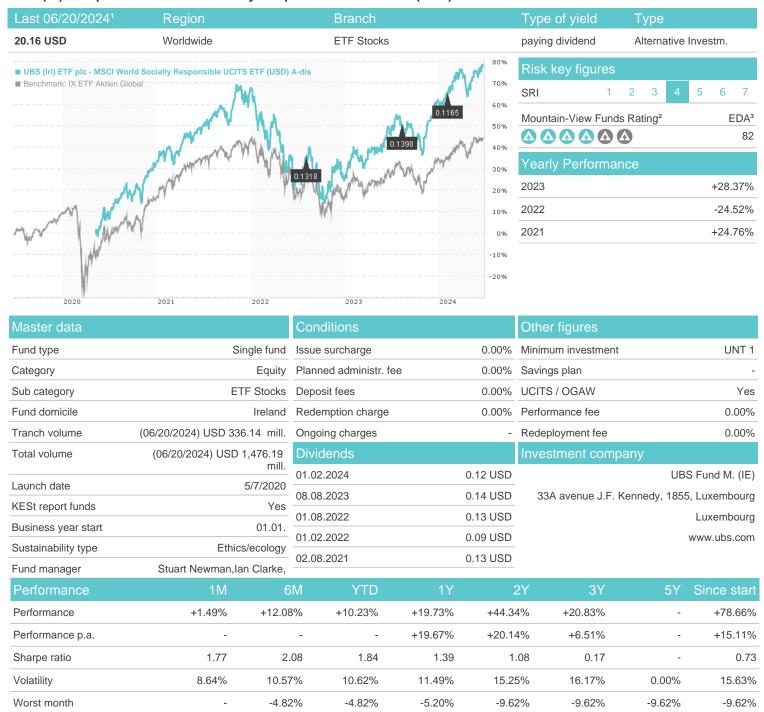

11.45%

-32.44%

12.45%

12.45%

0.00%

# UBS (IrI) ETF plc - MSCI World Socially Responsible UCITS ETF (USD) A-dis / IE00BK72HH44 / A2PZBH / UBS Fund

### Distribution permission

Best month

Maximum loss

Austria, Germany, Switzerland

-1.86%

5.32%

-7.15%

5.32%

-7.15%

11.45%

-12.28%

11.45%

-18.58%

<sup>1</sup> Important note on update status: The displayed date refers exclusively to the calculation of the NAV.
2 The Mountain-View Data Fund Rating calculates a computative ranking for funds using yield, volatility and trend data. For more information visit MVD Funds Rating

<sup>3</sup> Displays the Ethical-Dynamical Ratio calculated according to standard criteria. The maximum value is 100. For more information visit EDA