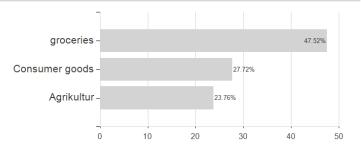

#### Landolt I.(L)S.-ODDO BHF F.o.Fd.S46060 / LU2065938818 / LAND02 / Degroof Petercam AS



#### Distribution permission

Germany, Switzerland, Luxembourg

Important note on update status: The displayed date refers exclusively to the calculation of the NAV.

<sup>2</sup> The Mountain-View Data Fund Rating calculates a computative ranking for funds using yield, volatility and trend data. For more information visit MVD Funds Rating

<sup>3</sup> Displays the Ethical-Dynamical Ratio calculated according to standard criteria. The maximum value is 100. For more information visit EDA





## Landolt I.(L)S.-ODDO BHF F.o.Fd.S46060 / LU2065938818 / LAND02 / Degroof Petercam AS

### Assessment Structure

# Assets



## Largest positions



### Countries Branches