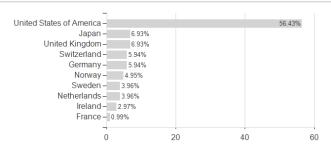

#### Landolt I.(L)S.-ODDO BHF F.o.Fd.S46060 / LU2065938818 / LAND02 / Degroof Petercam AS



#### Distribution permission

Germany, Switzerland, Luxembourg

Important note on update status: The displayed date refers exclusively to the calculation of the NAV.

<sup>2</sup> The Mountain-View Data Fund Rating calculates a computative ranking for funds using yield, volatility and trend data. For more information visit MVD Funds Rating

<sup>3</sup> Displays the Ethical-Dynamical Ratio calculated according to standard criteria. The maximum value is 100. For more information visit EDA





## Landolt I.(L)S.-ODDO BHF F.o.Fd.S46060 / LU2065938818 / LAND02 / Degroof Petercam AS

### Assessment Structure

# Assets



## Largest positions



### Countries Branches