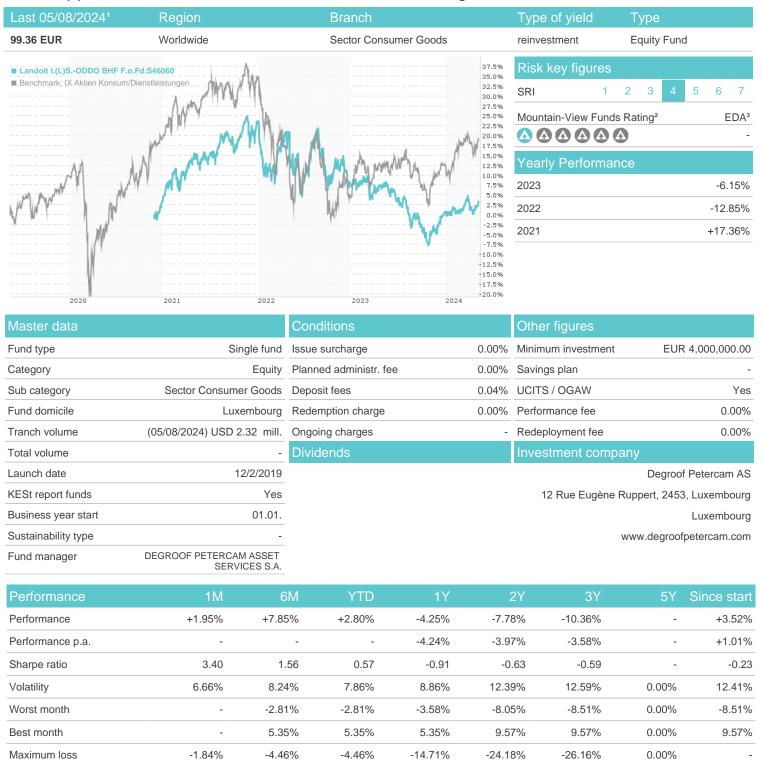

#### Landolt I.(L)S.-ODDO BHF F.o.Fd.S46060 / LU2065938818 / LAND02 / Degroof Petercam AS

#### Distribution permission

Germany, Switzerland, Luxembourg

Important note on update status: The displayed date refers exclusively to the calculation of the NAV.

<sup>2</sup> The Mountain-View Data Fund Rating calculates a computative ranking for funds using yield, volatility and trend data. For more information visit MVD Funds Rating

<sup>3</sup> Displays the Ethical-Dynamical Ratio calculated according to standard criteria. The maximum value is 100. For more information visit EDA