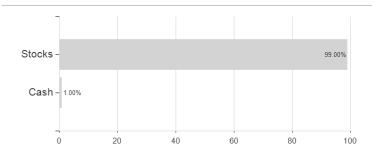

#### Landolt I.(L)S.-ODDO BHF F.o.Fd.S46060 / LU2065938818 / LAND02 / Degroof Petercam AS



#### Distribution permission

Germany, Switzerland, Luxembourg

Important note on update status: The displayed date refers exclusively to the calculation of the NAV.

<sup>2</sup> The Mountain-View Data Fund Rating calculates a computative ranking for funds using yield, volatility and trend data. For more information visit MVD Funds Rating

<sup>3</sup> Displays the Ethical-Dynamical Ratio calculated according to standard criteria. The maximum value is 100. For more information visit EDA





## Landolt I.(L)S.-ODDO BHF F.o.Fd.S46060 / LU2065938818 / LAND02 / Degroof Petercam AS

### Assessment Structure

# Assets



## Largest positions



### Countries Branches