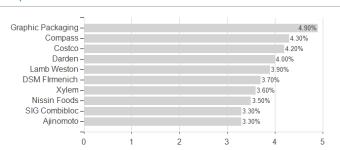

#### Landolt I.(L)S.-ODDO BHF F.o.Fd.S46060 / LU2065938818 / LAND02 / Degroof Petercam AS



#### Distribution permission

Germany, Switzerland, Luxembourg

Important note on update status: The displayed date refers exclusively to the calculation of the NAV.

<sup>2</sup> The Mountain-View Data Fund Rating calculates a computative ranking for funds using yield, volatility and trend data. For more information visit MVD Funds Rating

<sup>3</sup> Displays the Ethical-Dynamical Ratio calculated according to standard criteria. The maximum value is 100. For more information visit EDA





## Landolt I.(L)S.-ODDO BHF F.o.Fd.S46060 / LU2065938818 / LAND02 / Degroof Petercam AS

### Assessment Structure

# Assets



## Largest positions



### Countries Branches