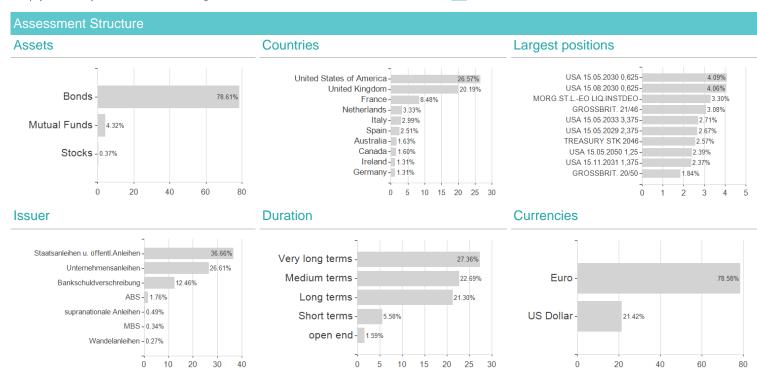

## M&G(Lux)Opt.Income Fd.Cl Acc EUR / LU1797814339 / A2JPX1 / M&G Luxembourg



Austria, Germany, Switzerland

<sup>1</sup> Important note on update status: The displayed date refers exclusively to the calculation of the NAV.
2 The Mountain-View Data Fund Rating calculates a computative ranking for funds using yield, volatility and trend data. For more information visit MVD Funds Rating





## M&G(Lux)Opt.Income Fd.Cl Acc EUR / LU1797814339 / A2JPX1 / M&G Luxembourg

3 Displays the Ethical-Dynamical Ratio calculated according to standard criteria. The maximum value is 100. For more information visit EDA