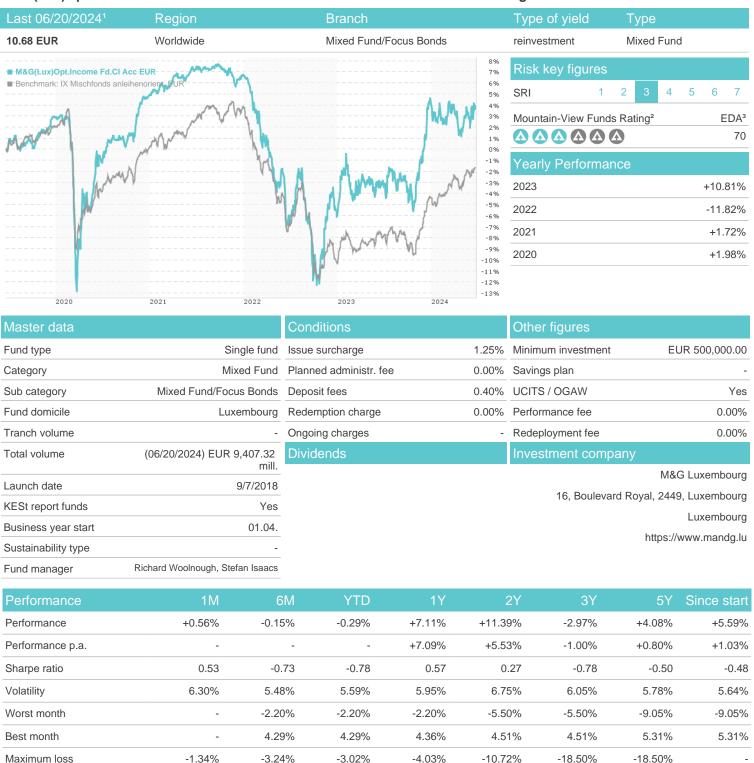

## M&G(Lux)Opt.Income Fd.Cl Acc EUR / LU1797814339 / A2JPX1 / M&G Luxembourg

Austria, Germany, Switzerland

<sup>1</sup> Important note on update status: The displayed date refers exclusively to the calculation of the NAV.
2 The Mountain-View Data Fund Rating calculates a computative ranking for funds using yield, volatility and trend data. For more information visit MVD Funds Rating

## M&G(Lux)Opt.Income Fd.Cl Acc EUR / LU1797814339 / A2JPX1 / M&G Luxembourg

3 Displays the Ethical-Dynamical Ratio calculated according to standard criteria. The maximum value is 100. For more information visit EDA