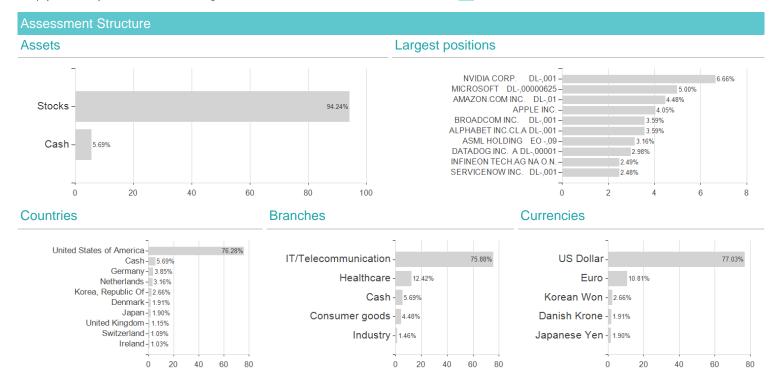

## Oddo BHF Artificial Intellig.CN USD / LU1919842697 / A2PD3L / ODDO BHF AM SAS



Maximum loss

Austria, Germany, Switzerland

-3.76%

-7.71%

-7.71%

-12.07%

-21.26%

-37.83%

-37.83%

<sup>1</sup> Important note on update status: The displayed date refers exclusively to the calculation of the NAV.
2 The Mountain-View Data Fund Rating calculates a computative ranking for funds using yield, volatility and trend data. For more information visit MVD Funds Rating





## Oddo BHF Artificial Intellig.CN USD / LU1919842697 / A2PD3L / ODDO BHF AM SAS

3 Displays the Ethical-Dynamical Ratio calculated according to standard criteria. The maximum value is 100. For more information visit EDA