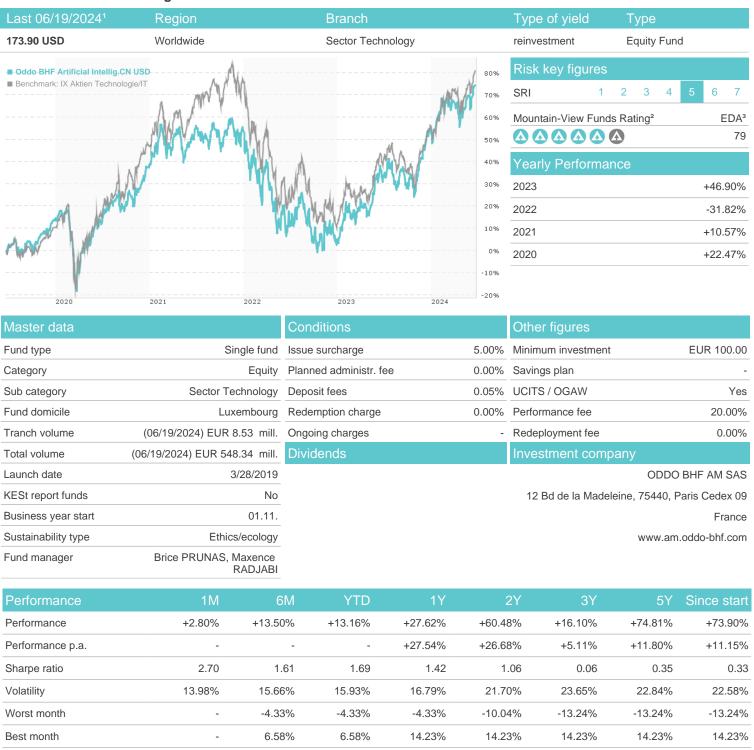

## Oddo BHF Artificial Intellig.CN USD / LU1919842697 / A2PD3L / ODDO BHF AM SAS

Maximum loss

Austria, Germany, Switzerland

-3.76%

-7.71%

-7.71%

-12.07%

-21.26%

-37.83%

-37.83%

<sup>1</sup> Important note on update status: The displayed date refers exclusively to the calculation of the NAV.
2 The Mountain-View Data Fund Rating calculates a computative ranking for funds using yield, volatility and trend data. For more information visit MVD Funds Rating

## Oddo BHF Artificial Intellig.CN USD / LU1919842697 / A2PD3L / ODDO BHF AM SAS

3 Displays the Ethical-Dynamical Ratio calculated according to standard criteria. The maximum value is 100. For more information visit EDA