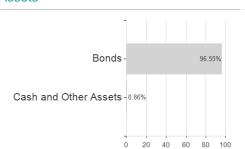

.Fd.InstANL1 / LU2091562707 / A2PWT8 / BayernInvest (LU)



### Distribution permission

Germany, Luxembourg

Best month

Maximum loss

-0.05%

0.86%

-0.26%

0.86%

-0.26%

1.00%

-0.38%

1.46%

-6.12%

1.46%

-9.60%

1.46%

0.00%

1.46%

<sup>1</sup> Important note on update status: The displayed date refers exclusively to the calculation of the NAV.
2 The Mountain-View Data Fund Rating calculates a computative ranking for funds using yield, volatility and trend data. For more information visit MVD Funds Rating

<sup>3</sup> Displays the Ethical-Dynamical Ratio calculated according to standard criteria. The maximum value is 100. For more information visit EDA





## BayernInvest Reserve EUR Bd.Fd.InstANL1 / LU2091562707 / A2PWT8 / BayernInvest (LU)

#### Assessment Structure

# Assets



### Largest positions



### Countries



# Issuer Duration Currencies