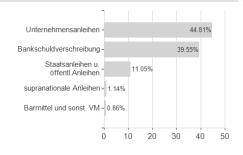

on permission

Germany, Luxembourg

Best month

Maximum loss

-0.05%

0.86%

-0.26%

0.86%

-0.26%

1.00%

-0.38%

1.46%

-6.12%

1.46%

-9.60%

1.46%

0.00%

1.46%

<sup>1</sup> Important note on update status: The displayed date refers exclusively to the calculation of the NAV.
2 The Mountain-View Data Fund Rating calculates a computative ranking for funds using yield, volatility and trend data. For more information visit MVD Funds Rating

<sup>3</sup> Displays the Ethical-Dynamical Ratio calculated according to standard criteria. The maximum value is 100. For more information visit EDA





## BayernInvest Reserve EUR Bd.Fd.InstANL1 / LU2091562707 / A2PWT8 / BayernInvest (LU)

#### Assessment Structure

# Assets



### Largest positions



### Countries



# Issuer Duration Currencies