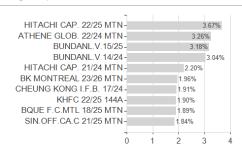

07 / A2PWT8 / BayernInvest (LU)



### Distribution permission

Germany, Luxembourg

Best month

Maximum loss

-0.05%

0.86%

-0.26%

0.86%

-0.26%

1.00%

-0.38%

1.46%

-6.12%

1.46%

-9.60%

1.46%

0.00%

1.46%

<sup>1</sup> Important note on update status: The displayed date refers exclusively to the calculation of the NAV.
2 The Mountain-View Data Fund Rating calculates a computative ranking for funds using yield, volatility and trend data. For more information visit MVD Funds Rating

<sup>3</sup> Displays the Ethical-Dynamical Ratio calculated according to standard criteria. The maximum value is 100. For more information visit EDA





## BayernInvest Reserve EUR Bd.Fd.InstANL1 / LU2091562707 / A2PWT8 / BayernInvest (LU)

#### Assessment Structure

# Assets



### Largest positions



### Countries



# Issuer Duration Currencies