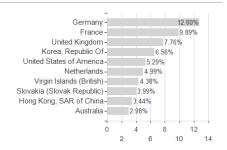

ernInvest (LU)



### Distribution permission

Germany, Luxembourg

Best month

Maximum loss

-0.05%

0.86%

-0.26%

0.86%

-0.26%

1.00%

-0.38%

1.46%

-6.12%

1.46%

-9.60%

1.46%

0.00%

1.46%

<sup>1</sup> Important note on update status: The displayed date refers exclusively to the calculation of the NAV.
2 The Mountain-View Data Fund Rating calculates a computative ranking for funds using yield, volatility and trend data. For more information visit MVD Funds Rating

<sup>3</sup> Displays the Ethical-Dynamical Ratio calculated according to standard criteria. The maximum value is 100. For more information visit EDA





## BayernInvest Reserve EUR Bd.Fd.InstANL1 / LU2091562707 / A2PWT8 / BayernInvest (LU)

#### Assessment Structure

# Assets



### Largest positions



### Countries



# Issuer Duration Currencies