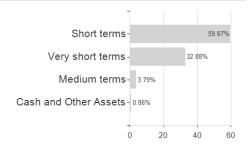

permission

Germany, Luxembourg

Best month

Maximum loss

-0.05%

0.86%

-0.26%

0.86%

-0.26%

1.00%

-0.38%

1.46%

-6.12%

1.46%

-9.60%

1.46%

0.00%

1.46%

<sup>1</sup> Important note on update status: The displayed date refers exclusively to the calculation of the NAV.
2 The Mountain-View Data Fund Rating calculates a computative ranking for funds using yield, volatility and trend data. For more information visit MVD Funds Rating

<sup>3</sup> Displays the Ethical-Dynamical Ratio calculated according to standard criteria. The maximum value is 100. For more information visit EDA





## BayernInvest Reserve EUR Bd.Fd.InstANL1 / LU2091562707 / A2PWT8 / BayernInvest (LU)

#### Assessment Structure

# Assets



### Largest positions



### Countries



# Issuer Duration Currencies