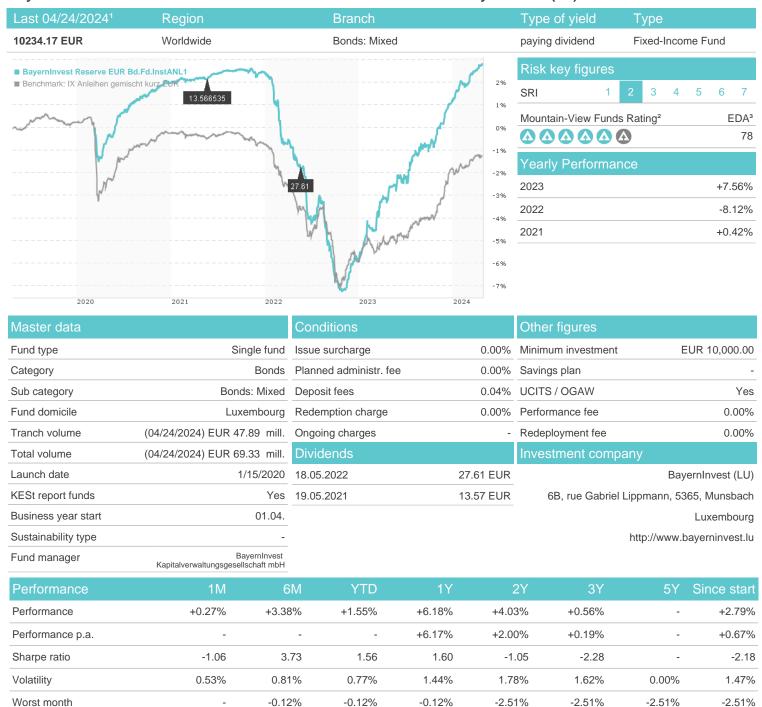

### BayernInvest Reserve EUR Bd.Fd.InstANL1 / LU2091562707 / A2PWT8 / BayernInvest (LU)

### Distribution permission

Germany, Luxembourg

Best month

Maximum loss

-0.05%

0.86%

-0.26%

0.86%

-0.26%

1.00%

-0.38%

1.46%

-6.12%

1.46%

-9.60%

1.46%

0.00%

1.46%

<sup>1</sup> Important note on update status: The displayed date refers exclusively to the calculation of the NAV.
2 The Mountain-View Data Fund Rating calculates a computative ranking for funds using yield, volatility and trend data. For more information visit MVD Funds Rating

<sup>3</sup> Displays the Ethical-Dynamical Ratio calculated according to standard criteria. The maximum value is 100. For more information visit EDA