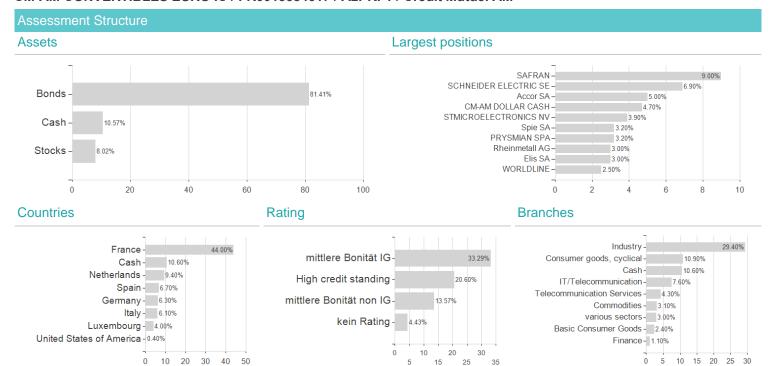

## CM-AM CONVERTIBLES EURO IC / FR0013384617 / A2PKF1 / Crédit Mutuel AM



## Distribution permission

Austria, Germany, Switzerland

<sup>1</sup> Important note on update status: The displayed date refers exclusively to the calculation of the NAV.

<sup>2</sup> The Mountain-View Data Fund Rating calculates a computative ranking for funds using yield, volatility and trend data. For more information visit MVD Funds Rating

<sup>3</sup> Displays the Ethical-Dynamical Ratio calculated according to standard criteria. The maximum value is 100. For more information visit EDA





## CM-AM CONVERTIBLES EURO IC / FR0013384617 / A2PKF1 / Crédit Mutuel AM