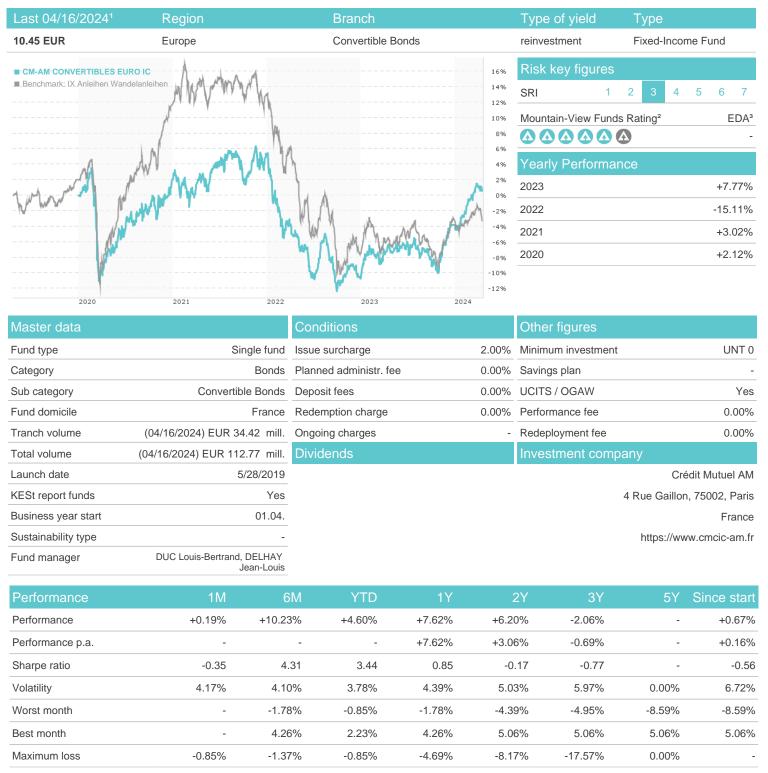

## CM-AM CONVERTIBLES EURO IC / FR0013384617 / A2PKF1 / Crédit Mutuel AM

## Distribution permission

Austria, Germany, Switzerland

<sup>1</sup> Important note on update status: The displayed date refers exclusively to the calculation of the NAV.

<sup>2</sup> The Mountain-View Data Fund Rating calculates a computative ranking for funds using yield, volatility and trend data. For more information visit MVD Funds Rating

<sup>3</sup> Displays the Ethical-Dynamical Ratio calculated according to standard criteria. The maximum value is 100. For more information visit EDA