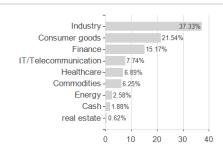

.72% | -31.72% | -35.49% | -           |

## Distribution permission

Launch date

KESt report funds

Business year start

Sustainability type

Fund manager

Austria, Germany, Switzerland

<sup>1</sup> Important note on update status: The displayed date refers exclusively to the calculation of the NAV.
2 The Mountain-View Data Fund Rating calculates a computative ranking for funds using yield, volatility and trend data. For more information visit MVD Funds Rating

<sup>3</sup> Displays the Ethical-Dynamical Ratio calculated according to standard criteria. The maximum value is 100. For more information visit EDA





# Wellington Strategic Eu.Eq.Fd.D USD / IE00B839Y076 / A1W03P / Wellington M.Fd.(IE)

#### Assessment Structure



## Largest positions



Countries Branches Currencies



20



100