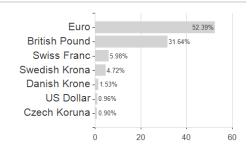

-31.72% | -35.49% | -           |

## Distribution permission

Launch date

KESt report funds

Business year start

Sustainability type

Fund manager

Austria, Germany, Switzerland

<sup>1</sup> Important note on update status: The displayed date refers exclusively to the calculation of the NAV.
2 The Mountain-View Data Fund Rating calculates a computative ranking for funds using yield, volatility and trend data. For more information visit MVD Funds Rating

<sup>3</sup> Displays the Ethical-Dynamical Ratio calculated according to standard criteria. The maximum value is 100. For more information visit EDA





# Wellington Strategic Eu.Eq.Fd.D USD / IE00B839Y076 / A1W03P / Wellington M.Fd.(IE)

#### Assessment Structure



## Largest positions



Countries Branches Currencies



20



100