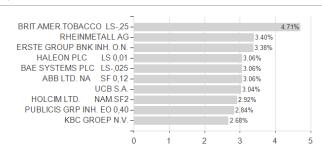

92% | -4.39%  | -4.39%  | -10.83% | -22.72% | -31.72% | -35.49% | -           |

## Distribution permission

Launch date

KESt report funds

Business year start

Sustainability type

Fund manager

Austria, Germany, Switzerland

<sup>1</sup> Important note on update status: The displayed date refers exclusively to the calculation of the NAV.
2 The Mountain-View Data Fund Rating calculates a computative ranking for funds using yield, volatility and trend data. For more information visit MVD Funds Rating

<sup>3</sup> Displays the Ethical-Dynamical Ratio calculated according to standard criteria. The maximum value is 100. For more information visit EDA





# Wellington Strategic Eu.Eq.Fd.D USD / IE00B839Y076 / A1W03P / Wellington M.Fd.(IE)

#### Assessment Structure



## Largest positions



Countries Branches Currencies



20



100