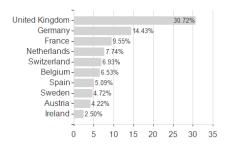

| -22.72% | -31.72% | -35.49% | -           |

## Distribution permission

Launch date

KESt report funds

Business year start

Sustainability type

Fund manager

Austria, Germany, Switzerland

<sup>1</sup> Important note on update status: The displayed date refers exclusively to the calculation of the NAV.
2 The Mountain-View Data Fund Rating calculates a computative ranking for funds using yield, volatility and trend data. For more information visit MVD Funds Rating

<sup>3</sup> Displays the Ethical-Dynamical Ratio calculated according to standard criteria. The maximum value is 100. For more information visit EDA





# Wellington Strategic Eu.Eq.Fd.D USD / IE00B839Y076 / A1W03P / Wellington M.Fd.(IE)

#### Assessment Structure



## Largest positions



Countries Branches Currencies



20



100