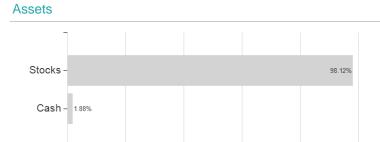

#### Assessment Structure

## Largest positions

Countries Branches Currencies

20

100