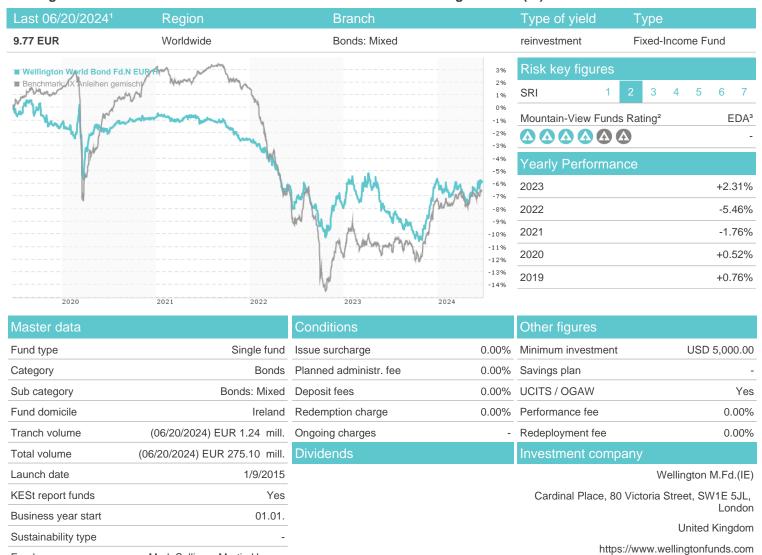

## Wellington World Bond Fd.N EUR H / IE00BF2ZV712 / A1W6BP / Wellington M.Fd.(IE)

| Fund manager  Performance | Mark Sullivan, Marti |        |        |        | nttps://www.weilingtoniunas.com |        |        |             |
|---------------------------|----------------------|--------|--------|--------|---------------------------------|--------|--------|-------------|
|                           | 1M                   | 6M     | YTD    | 1Y     | 2Y                              | 3Y     | 5Y     | Since start |
| Performance               | +0.53%               | +0.24% | -0.15% | +2.53% | +2.33%                          | -4.72% | -5.78% | -2.93%      |
| Performance p.a.          | -                    | -      | -      | +2.52% | +1.16%                          | -1.60% | -1.18% | -0.45%      |
| Sharpe ratio              | 0.99                 | -1.20  | -1.50  | -0.43  | -0.80                           | -1.87  | -1.76  | -1.63       |
| Volatility                | 2.74%                | 2.69%  | 2.68%  | 2.76%  | 3.20%                           | 2.84%  | 2.79%  | 2.56%       |
| Worst month               | -                    | -1.51% | -1.51% | -1.51% | -2.01%                          | -2.01% | -2.24% | -2.24%      |
| Best month                | -                    | 2.41%  | 2.41%  | 2.84%  | 2.84%                           | 2.84%  | 2.84%  | 2.84%       |

-2.61%

-5.67%

-9.83%

-11.09%

-1.79%

## Distribution permission

Maximum loss

Austria, Germany, Switzerland

-0.58%

-2.03%

<sup>1</sup> Important note on update status: The displayed date refers exclusively to the calculation of the NAV.
2 The Mountain-View Data Fund Rating calculates a computative ranking for funds using yield, volatility and trend data. For more information visit MVD Funds Rating

<sup>3</sup> Displays the Ethical-Dynamical Ratio calculated according to standard criteria. The maximum value is 100. For more information visit EDA