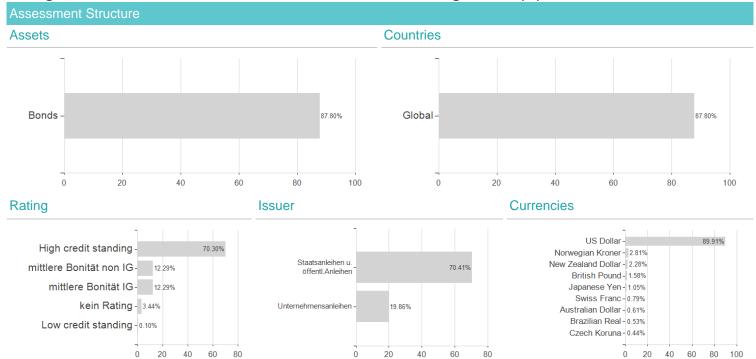

## Wellington World Bond Fd.N EUR H / IE00BF2ZV712 / A1W6BP / Wellington M.Fd.(IE)

| Fund manager  Performance | Mark Sullivan, Marti |        |        |        | nttps://www.weilingtoniunas.com |        |        |             |
|---------------------------|----------------------|--------|--------|--------|---------------------------------|--------|--------|-------------|
|                           | 1M                   | 6M     | YTD    | 1Y     | 2Y                              | 3Y     | 5Y     | Since start |
| Performance               | +0.53%               | +0.24% | -0.15% | +2.53% | +2.33%                          | -4.72% | -5.78% | -2.93%      |
| Performance p.a.          | -                    | -      | -      | +2.52% | +1.16%                          | -1.60% | -1.18% | -0.45%      |
| Sharpe ratio              | 0.99                 | -1.20  | -1.50  | -0.43  | -0.80                           | -1.87  | -1.76  | -1.63       |
| Volatility                | 2.74%                | 2.69%  | 2.68%  | 2.76%  | 3.20%                           | 2.84%  | 2.79%  | 2.56%       |
| Worst month               | -                    | -1.51% | -1.51% | -1.51% | -2.01%                          | -2.01% | -2.24% | -2.24%      |
| Best month                | -                    | 2.41%  | 2.41%  | 2.84%  | 2.84%                           | 2.84%  | 2.84%  | 2.84%       |