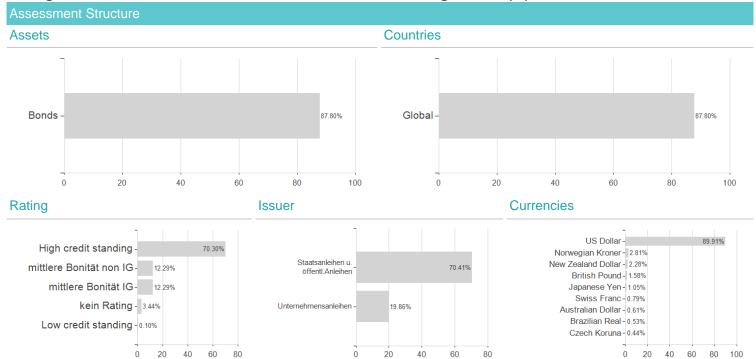

## Distribution permission

Business year start

Sustainability type

Fund manager

Austria, Germany, Switzerland

<sup>1</sup> Important note on update status: The displayed date refers exclusively to the calculation of the NAV.
2 The Mountain-View Data Fund Rating calculates a computative ranking for funds using yield, volatility and trend data. For more information visit MVD Funds Rating