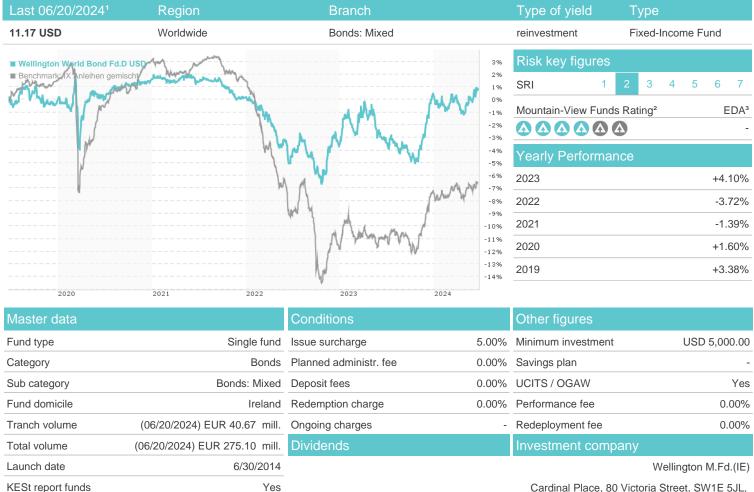

## Wellington World Bond Fd.D USD / IE00BF2ZV373 / A1W6BQ / Wellington M.Fd.(IE)

Yes

01.01.

Mark Sullivan, Martin Harvey

|               |    |          | -       |        | •   |   |
|---------------|----|----------|---------|--------|-----|---|
| rdinal Place, | 80 | Victoria | Street, | SW1E 5 | JL, | , |
|               |    |          |         | Lone   | doı | n |

Car

United Kingdom

https://www.wellingtonfunds.com

| Performance      | 1M     | 6M     | YTD    | 1Y     | 2Y     | 3Y     | 5Y     | Since start |
|------------------|--------|--------|--------|--------|--------|--------|--------|-------------|
| Performance      | +0.63% | +0.85% | +0.39% | +3.90% | +6.12% | -0.53% | +0.90% | +8.04%      |
| Performance p.a. | -      | -      | -      | +3.89% | +3.02% | -0.18% | +0.18% | +1.17%      |
| Sharpe ratio     | 1.44   | -0.74  | -1.07  | 0.07   | -0.22  | -1.37  | -1.27  | -0.99       |
| Volatility       | 2.74%  | 2.70%  | 2.68%  | 2.76%  | 3.20%  | 2.84%  | 2.79%  | 2.56%       |
| Worst month      | -      | -1.39% | -1.39% | -1.39% | -1.81% | -1.81% | -1.95% | -1.95%      |
| Best month       | -      | 2.52%  | 2.52%  | 2.99%  | 2.99%  | 2.99%  | 2.99%  | 2.99%       |
| Maximum loss     | -0.58% | -1.67% | -1.61% | -2.25% | -4.86% | -8.25% | -8.46% | -           |
|                  |        |        |        |        |        |        |        |             |

## Distribution permission

Business year start

Sustainability type

Fund manager

Austria, Germany, Switzerland

<sup>1</sup> Important note on update status: The displayed date refers exclusively to the calculation of the NAV.
2 The Mountain-View Data Fund Rating calculates a computative ranking for funds using yield, volatility and trend data. For more information visit MVD Funds Rating

<sup>3</sup> Displays the Ethical-Dynamical Ratio calculated according to standard criteria. The maximum value is 100. For more information visit EDA