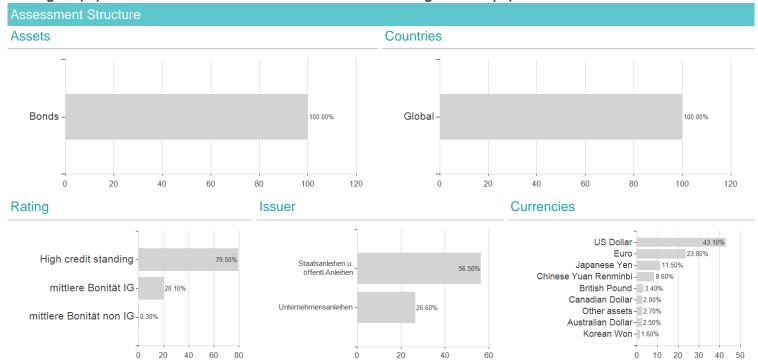

## Wellington (IE) Global Bond D H / IE00B4JQ4L58 / A1JST4 / Wellington M.Fd.(IE)



## Distribution permission

Austria, Germany, Switzerland

<sup>1</sup> Important note on update status: The displayed date refers exclusively to the calculation of the NAV.
2 The Mountain-View Data Fund Rating calculates a computative ranking for funds using yield, volatility and trend data. For more information visit MVD Funds Rating

<sup>3</sup> Displays the Ethical-Dynamical Ratio calculated according to standard criteria. The maximum value is 100. For more information visit EDA



## Wellington (IE) Global Bond D H / IE00B4JQ4L58 / A1JST4 / Wellington M.Fd.(IE)