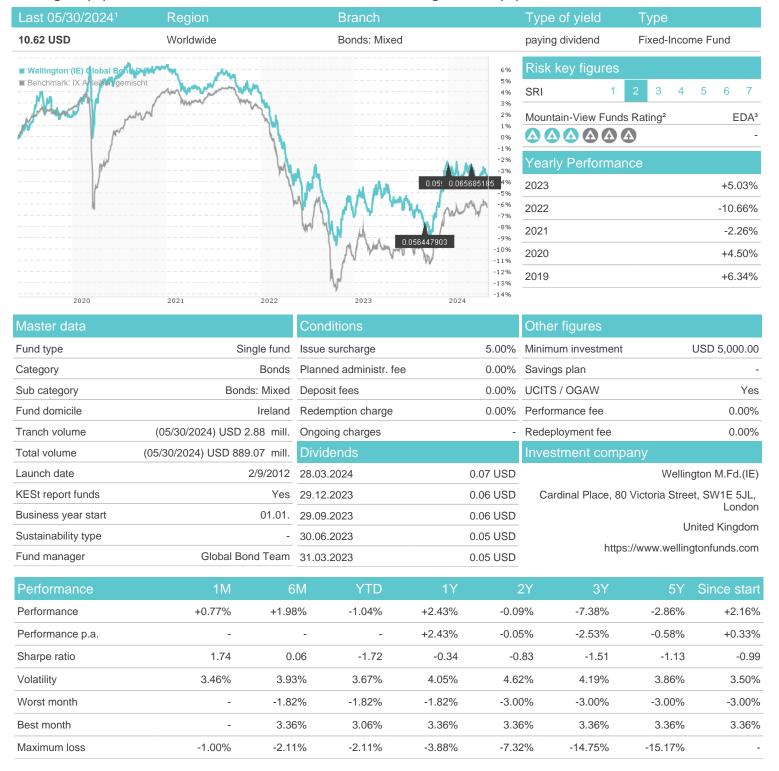

## Wellington (IE) Global Bond D H / IE00B4JQ4L58 / A1JST4 / Wellington M.Fd.(IE)

## Distribution permission

Austria, Germany, Switzerland

<sup>1</sup> Important note on update status: The displayed date refers exclusively to the calculation of the NAV.
2 The Mountain-View Data Fund Rating calculates a computative ranking for funds using yield, volatility and trend data. For more information visit MVD Funds Rating

<sup>3</sup> Displays the Ethical-Dynamical Ratio calculated according to standard criteria. The maximum value is 100. For more information visit EDA