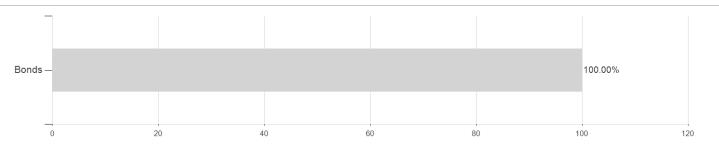

# CPR Invest-Credixx Ac.US H.Y.A EUR / LU2036818792 / A2PPSM / CPR Asset Management



Austria

<sup>1</sup> Important note on update status: The displayed date refers exclusively to the calculation of the NAV.
2 The Mountain-View Data Fund Rating calculates a computative ranking for funds using yield, volatility and trend data. For more information visit MVD Funds Rating

<sup>3</sup> Displays the Ethical-Dynamical Ratio calculated according to standard criteria. The maximum value is 100. For more information visit EDA





# CPR Invest-Credixx Ac.US H.Y.A EUR / LU2036818792 / A2PPSM / CPR Asset Management

### Assessment Structure

## Assets



Countries Branches