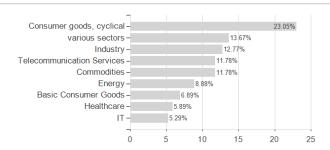

# CPR Invest-Credixx Ac.US H.Y.A EUR / LU2036818792 / A2PPSM / CPR Asset Management



Austria

<sup>1</sup> Important note on update status: The displayed date refers exclusively to the calculation of the NAV.
2 The Mountain-View Data Fund Rating calculates a computative ranking for funds using yield, volatility and trend data. For more information visit MVD Funds Rating

<sup>3</sup> Displays the Ethical-Dynamical Ratio calculated according to standard criteria. The maximum value is 100. For more information visit EDA





# CPR Invest-Credixx Ac.US H.Y.A EUR / LU2036818792 / A2PPSM / CPR Asset Management

### Assessment Structure

## Assets



Countries Branches