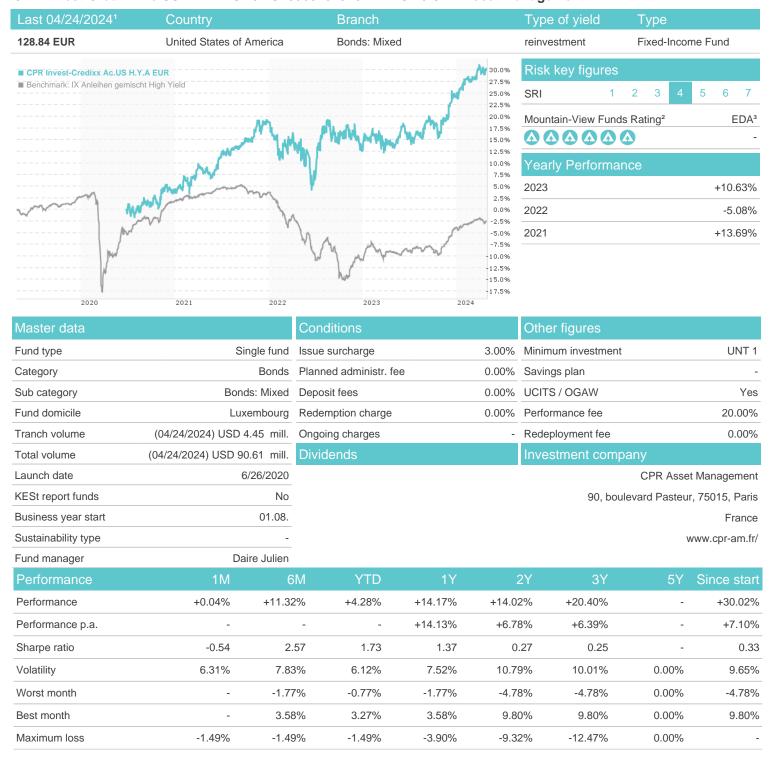

# CPR Invest-Credixx Ac.US H.Y.A EUR / LU2036818792 / A2PPSM / CPR Asset Management

Austria

<sup>1</sup> Important note on update status: The displayed date refers exclusively to the calculation of the NAV.
2 The Mountain-View Data Fund Rating calculates a computative ranking for funds using yield, volatility and trend data. For more information visit MVD Funds Rating