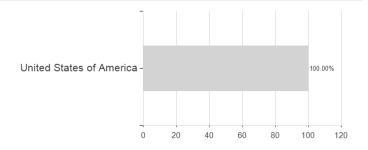

# CPR Invest-Credixx Ac.US H.Y.A EUR / LU2036818792 / A2PPSM / CPR Asset Management



Austria

<sup>1</sup> Important note on update status: The displayed date refers exclusively to the calculation of the NAV.
2 The Mountain-View Data Fund Rating calculates a computative ranking for funds using yield, volatility and trend data. For more information visit MVD Funds Rating

<sup>3</sup> Displays the Ethical-Dynamical Ratio calculated according to standard criteria. The maximum value is 100. For more information visit EDA





# CPR Invest-Credixx Ac.US H.Y.A EUR / LU2036818792 / A2PPSM / CPR Asset Management

### Assessment Structure

## Assets



Countries Branches