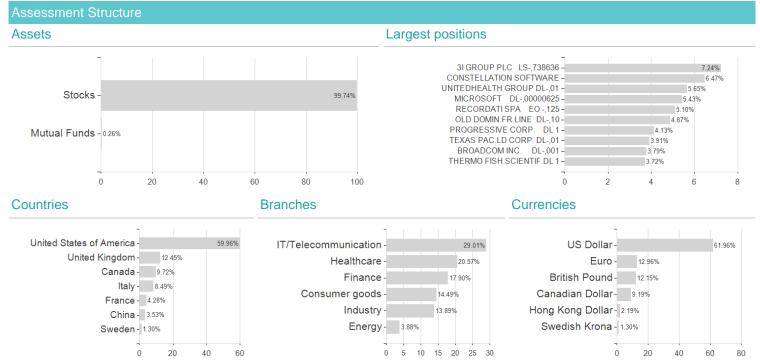

Mountain-View Data Fund Rating calculates a computative ranking for funds using yield, volatility and trend data. For more information visit <u>MVD Funds Rating</u> 3 Displays the Ethical-Dynamical Ratio calculated according to standard criteria. The maximum value is 100. For more information visit <u>EDA</u>

DISCLAIMER: The information on this page are for informational purposes only and should neither an offer to sell nor a solicitation for the purchase of the security or recommendation in favor of the security to be understood, baha GmbH assumes no liability despite thorough searches for the accuracy of the data. Funds data from: www.mountain-view.com. Fact Sheet created by: www.baha.com Created: 05/26/202-

## Invesco Global F&O Fd.Z USD / LU1218204987 / A2H90L / Invesco Management