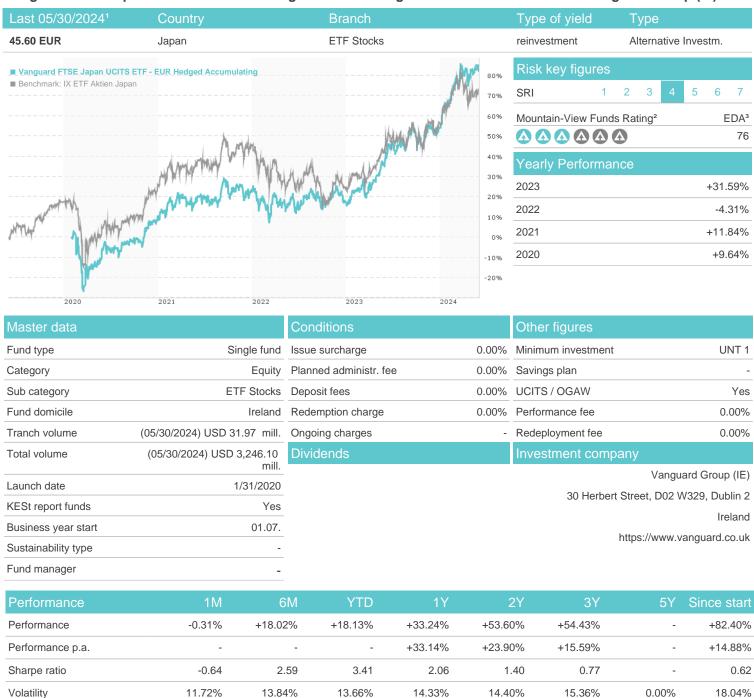

## Vanguard FTSE Japan UCITS ETF - EUR Hedged Accumulating / IE00BFMXYY33 / A2PL2G / Vanguard Group (IE)

## Distribution permission

Worst month

Best month

Maximum loss

Austria, Germany, Switzerland

-1.58%

-0.31%

8.16%

-5.68%

-0.31%

8.16%

-5.68%

-2.76%

8.16%

-7 98%

-6.00%

8.16%

-8.18%

-6.00%

8.16%

-16.99%

-9.93%

11.62%

0.00%

-9.93%

11.62%

<sup>1</sup> Important note on update status: The displayed date refers exclusively to the calculation of the NAV.

<sup>2</sup> The Mountain-View Data Fund Rating calculates a computative ranking for funds using yield, volatility and trend data. For more information visit MVD Funds Rating

## Vanguard FTSE Japan UCITS ETF - EUR Hedged Accumulating / IE00BFMXYY33 / A2PL2G / Vanguard Group (IE)

3 Displays the Ethical-Dynamical Ratio calculated according to standard criteria. The maximum value is 100. For more information visit EDA