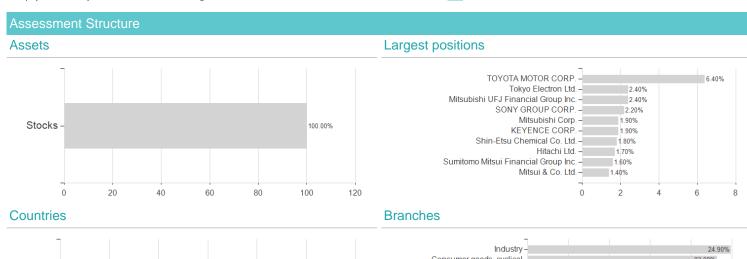

Distribution permission

Worst month

Best month

Maximum loss

Austria, Germany, Switzerland

-1.58%

-0.31%

8.16%

-5.68%

-0.31%

8.16%

-5.68%

-2.76%

8.16%

-7 98%

-6.00%

8.16%

-8.18%

-6.00%

8.16%

-16.99%

-9.93%

11.62%

0.00%

-9.93%

11.62%

<sup>1</sup> Important note on update status: The displayed date refers exclusively to the calculation of the NAV.

<sup>2</sup> The Mountain-View Data Fund Rating calculates a computative ranking for funds using yield, volatility and trend data. For more information visit MVD Funds Rating





## Vanguard FTSE Japan UCITS ETF - EUR Hedged Accumulating / IE00BFMXYY33 / A2PL2G / Vanguard Group (IE)

3 Displays the Ethical-Dynamical Ratio calculated according to standard criteria. The maximum value is 100. For more information visit EDA