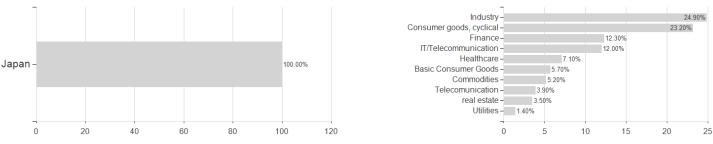

stribution permission

Worst month

Best month

Maximum loss

Austria, Germany, Switzerland

-1.58%

-0.31%

8.16%

-5.68%

-0.31%

8.16%

-5.68%

-2.76%

8.16%

-7 98%

-6.00%

8.16%

-8.18%

-6.00%

8.16%

-16.99%

-9.93%

11.62%

0.00%

-9.93%

11.62%

<sup>1</sup> Important note on update status: The displayed date refers exclusively to the calculation of the NAV.

<sup>2</sup> The Mountain-View Data Fund Rating calculates a computative ranking for funds using yield, volatility and trend data. For more information visit MVD Funds Rating





## Vanguard FTSE Japan UCITS ETF - EUR Hedged Accumulating / IE00BFMXYY33 / A2PL2G / Vanguard Group (IE)

3 Displays the Ethical-Dynamical Ratio calculated according to standard criteria. The maximum value is 100. For more information visit EDA