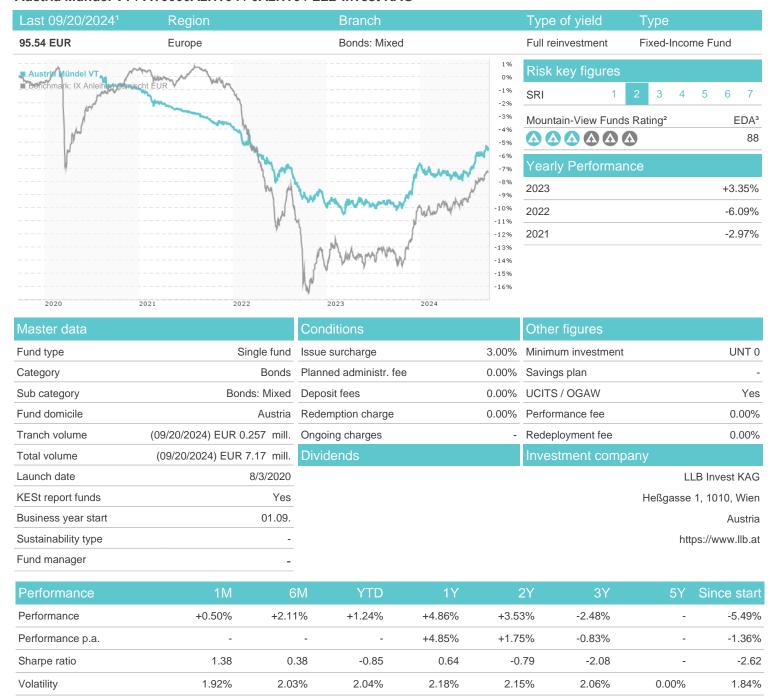

## Austria Mündel VT / AT0000A2HT94 / 0A2HT9 / LLB Invest KAG

## Distribution permission

Worst month

Best month

Maximum loss

Austria, Germany, Czech Republic

-0.38%

-0.40%

1.05%

-0.76%

-0.50%

1.69%

-1.17%

-0.63%

1.69%

-1.33%

-1.09%

1.69%

-2.06%

-1.45%

1.69%

-7.63%

-1.45%

1.69%

0.00%

-1.45%

1.69%

<sup>1</sup> Important note on update status: The displayed date refers exclusively to the calculation of the NAV.

<sup>2</sup> The Mountain-View Data Fund Rating calculates a computative ranking for funds using yield, volatility and trend data. For more information visit MVD Funds Rating

<sup>3</sup> Displays the Ethical-Dynamical Ratio calculated according to standard criteria. The maximum value is 100. For more information visit EDA