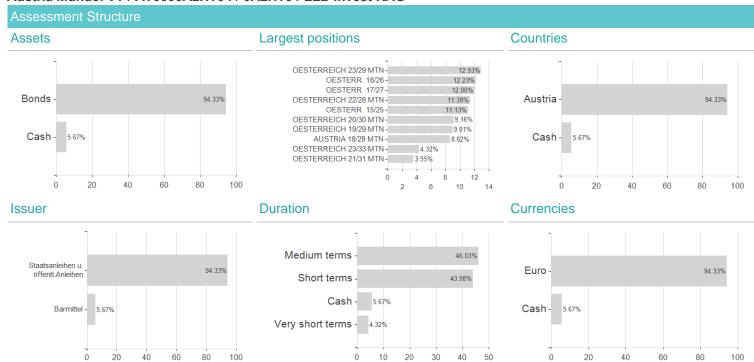

4 / 0A2HT9 / LLB Invest KAG



## Distribution permission

Worst month

Best month

Maximum loss

Austria, Germany, Czech Republic

-0.38%

-0.40%

1.05%

-0.76%

-0.50%

1.69%

-1.17%

-0.63%

1.69%

-1.33%

-1.09%

1.69%

-2.06%

-1.45%

1.69%

-7.63%

-1.45%

1.69%

0.00%

-1.45%

1.69%

<sup>1</sup> Important note on update status: The displayed date refers exclusively to the calculation of the NAV.

<sup>2</sup> The Mountain-View Data Fund Rating calculates a computative ranking for funds using yield, volatility and trend data. For more information visit MVD Funds Rating

<sup>3</sup> Displays the Ethical-Dynamical Ratio calculated according to standard criteria. The maximum value is 100. For more information visit EDA



## Austria Mündel VT / AT0000A2HT94 / 0A2HT9 / LLB Invest KAG