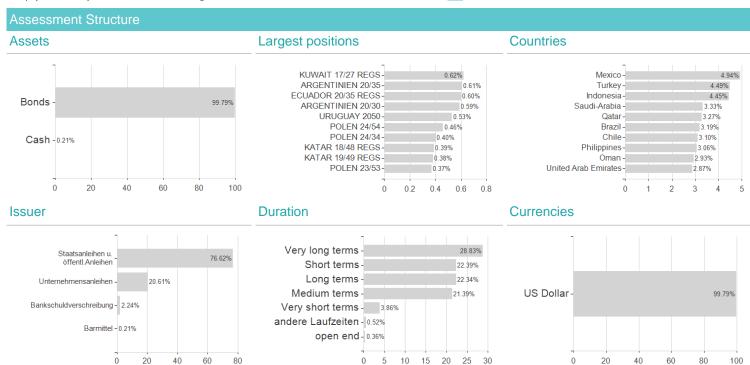

lackRock (LU)



## Distribution permission

Worst month

Best month

Maximum loss

Austria, Germany, Switzerland, Luxembourg

-0.92%

-1.89%

5.61%

-2.71%

-1.89%

4.67%

-2.71%

-2.70%

5.61%

-6.79%

-6.67%

7.11%

-13.56%

-6.67%

7.11%

-27.93%

-11.53%

-27.93%

7.11%

-11.53%

7.11%

<sup>1</sup> Important note on update status: The displayed date refers exclusively to the calculation of the NAV.
2 The Mountain-View Data Fund Rating calculates a computative ranking for funds using yield, volatility and trend data. For more information visit MVD Funds Rating





## iShares EM Gov.Bd.Index F.(LU) F2 USD / LU1640626278 / A2DT83 / BlackRock (LU)

3 Displays the Ethical-Dynamical Ratio calculated according to standard criteria. The maximum value is 100. For more information visit EDA