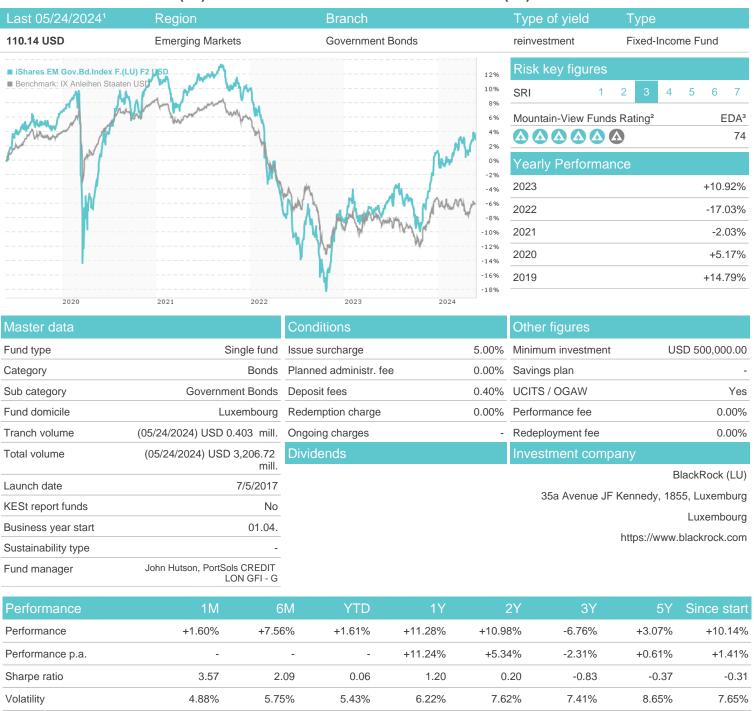

## Distribution permission

Worst month

Best month

Maximum loss

Austria, Germany, Switzerland, Luxembourg

-0.92%

-1.89%

5.61%

-2.71%

-1.89%

4.67%

-2.71%

-2.70%

5.61%

-6.79%

-6.67%

7.11%

-13.56%

-6.67%

7.11%

-27.93%

-11.53%

-27.93%

7.11%

-11.53%

7.11%

<sup>1</sup> Important note on update status: The displayed date refers exclusively to the calculation of the NAV.
2 The Mountain-View Data Fund Rating calculates a computative ranking for funds using yield, volatility and trend data. For more information visit MVD Funds Rating

## iShares EM Gov.Bd.Index F.(LU) F2 USD / LU1640626278 / A2DT83 / BlackRock (LU)

3 Displays the Ethical-Dynamical Ratio calculated according to standard criteria. The maximum value is 100. For more information visit EDA