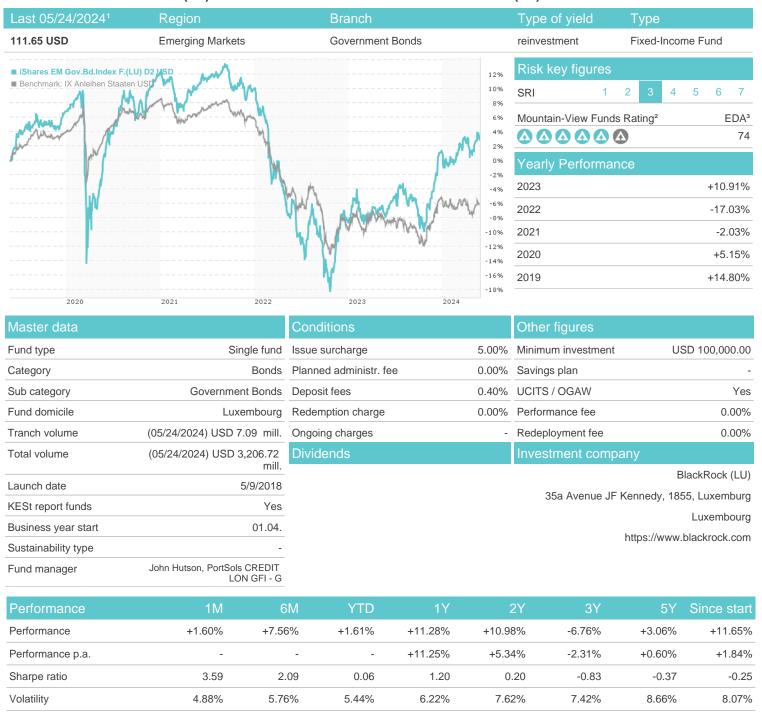

## iShares EM Gov.Bd.Index F.(LU) D2 USD / LU1811365029 / A2JKWJ / BlackRock (LU)

## Distribution permission

Worst month

Best month

Maximum loss

Austria, Germany, Switzerland, Luxembourg

-0.91%

-1.89%

5.60%

-2.70%

-1.89%

4.68%

-2.70%

-2.70%

5.60%

-6.80%

-6.69%

7.11%

-13.57%

-6.69%

7.11%

-27.93%

-11.53%

-27.93%

7.11%

-11.53%

7.11%

<sup>1</sup> Important note on update status: The displayed date refers exclusively to the calculation of the NAV.
2 The Mountain-View Data Fund Rating calculates a computative ranking for funds using yield, volatility and trend data. For more information visit MVD Funds Rating

## iShares EM Gov.Bd.Index F.(LU) D2 USD / LU1811365029 / A2JKWJ / BlackRock (LU)

3 Displays the Ethical-Dynamical Ratio calculated according to standard criteria. The maximum value is 100. For more information visit EDA