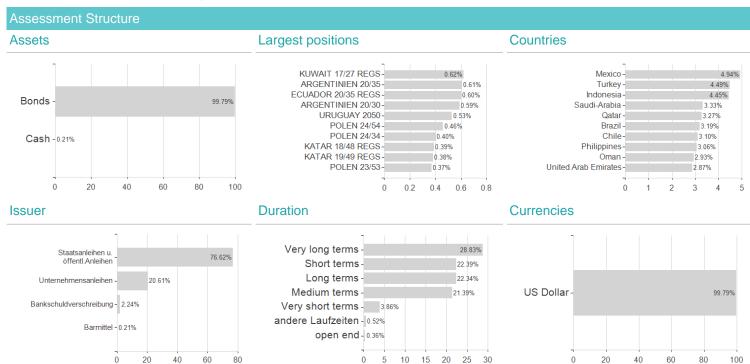

lackRock (LU)



## Distribution permission

Worst month

Best month

Maximum loss

Austria, Germany, Switzerland, Luxembourg

-0.91%

-1.89%

5.60%

-2.70%

-1.89%

4.68%

-2.70%

-2.70%

5.60%

-6.80%

-6.69%

7.11%

-13.57%

-6.69%

7.11%

-27.93%

-11.53%

-27.93%

7.11%

-11.53%

7.11%

<sup>1</sup> Important note on update status: The displayed date refers exclusively to the calculation of the NAV.
2 The Mountain-View Data Fund Rating calculates a computative ranking for funds using yield, volatility and trend data. For more information visit MVD Funds Rating





## iShares EM Gov.Bd.Index F.(LU) D2 USD / LU1811365029 / A2JKWJ / BlackRock (LU)

3 Displays the Ethical-Dynamical Ratio calculated according to standard criteria. The maximum value is 100. For more information visit EDA