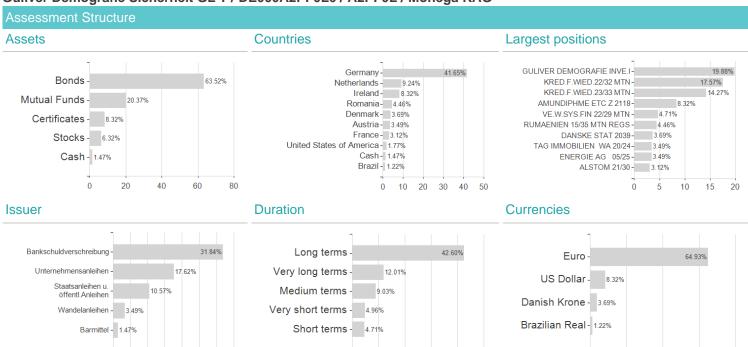

## Guliver Demografie Sicherheit GL T / DE000A2PF0L6 / A2PF0L / Monega KAG



## Distribution permission

Germany

Maximum loss

-0.41%

-2.19%

-1.69%

-3.74%

-12.76%

-20.41%

0.00%

<sup>1</sup> Important note on update status: The displayed date refers exclusively to the calculation of the NAV.
2 The Mountain-View Data Fund Rating calculates a computative ranking for funds using yield, volatility and trend data. For more information visit MVD Funds Rating

<sup>3</sup> Displays the Ethical-Dynamical Ratio calculated according to standard criteria. The maximum value is 100. For more information visit EDA



60

## Guliver Demografie Sicherheit GL T / DE000A2PF0L6 / A2PF0L / Monega KAG

15 20

25 30 35