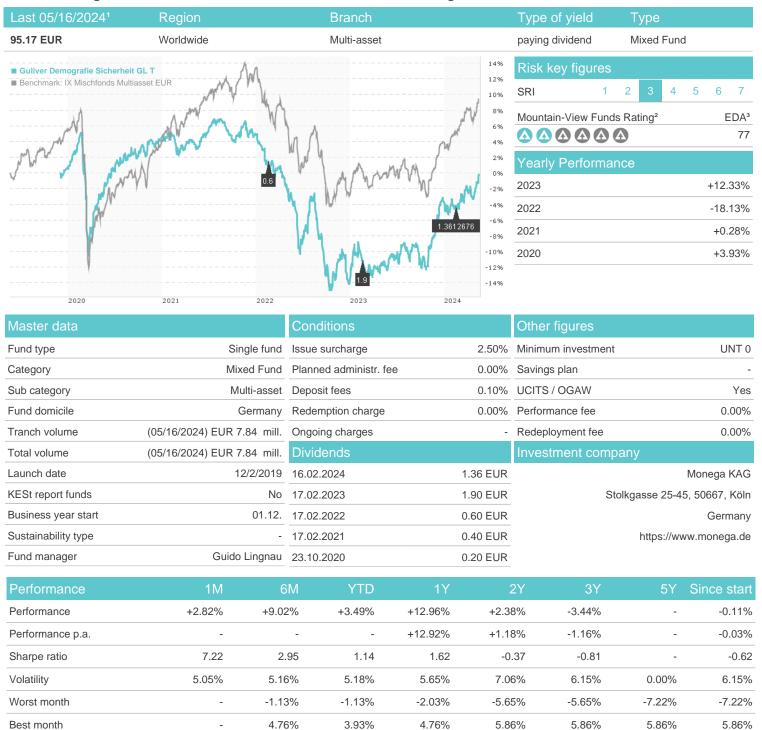

## Guliver Demografie Sicherheit GL T / DE000A2PF0L6 / A2PF0L / Monega KAG

## Distribution permission

Germany

Maximum loss

-0.41%

-2.19%

-1.69%

-3.74%

-12.76%

-20.41%

0.00%

<sup>1</sup> Important note on update status: The displayed date refers exclusively to the calculation of the NAV.
2 The Mountain-View Data Fund Rating calculates a computative ranking for funds using yield, volatility and trend data. For more information visit MVD Funds Rating

<sup>3</sup> Displays the Ethical-Dynamical Ratio calculated according to standard criteria. The maximum value is 100. For more information visit EDA

60

## Guliver Demografie Sicherheit GL T / DE000A2PF0L6 / A2PF0L / Monega KAG

15 20

25 30 35