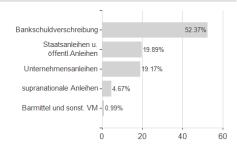

### Vermögensfonds Basis Renten Fd.INST / LU1861553359 / A2JR6E / BayernInvest (LU)



#### Distribution permission

Germany

<sup>1</sup> Important note on update status: The displayed date refers exclusively to the calculation of the NAV.

<sup>2</sup> The Mountain-View Data Fund Rating calculates a computative ranking for funds using yield, volatility and trend data. For more information visit MVD Funds Rating

<sup>3</sup> Displays the Ethical-Dynamical Ratio calculated according to standard criteria. The maximum value is 100. For more information visit EDA





# Vermögensfonds Basis Renten Fd.INST / LU1861553359 / A2JR6E / BayernInvest (LU)

#### **Assessment Structure**

### Assets Largest positions Countries







# Issuer Duration Currencies