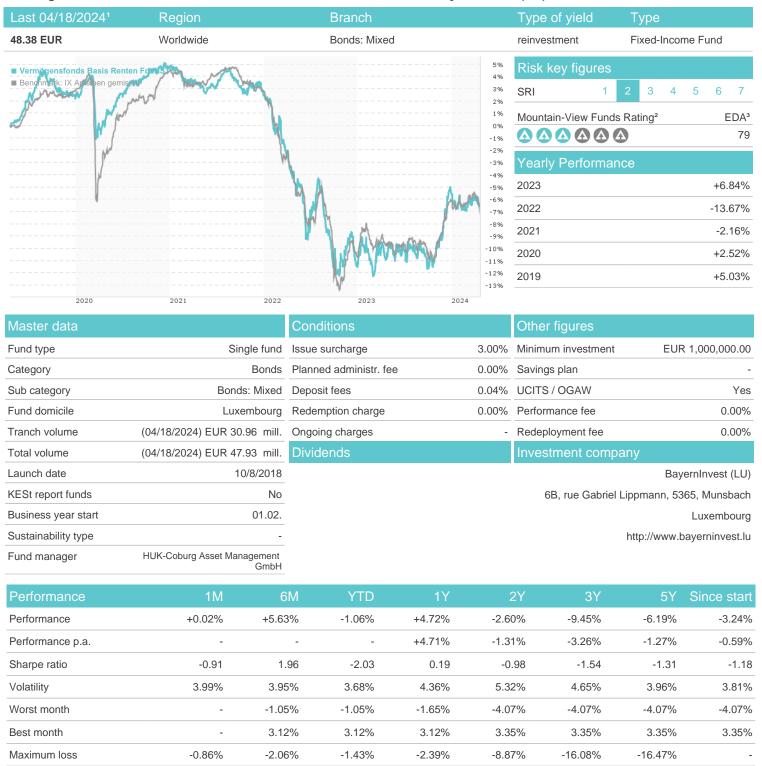

### Vermögensfonds Basis Renten Fd.INST / LU1861553359 / A2JR6E / BayernInvest (LU)



#### Distribution permission

Germany

<sup>1</sup> Important note on update status: The displayed date refers exclusively to the calculation of the NAV.

<sup>2</sup> The Mountain-View Data Fund Rating calculates a computative ranking for funds using yield, volatility and trend data. For more information visit MVD Funds Rating

<sup>3</sup> Displays the Ethical-Dynamical Ratio calculated according to standard criteria. The maximum value is 100. For more information visit EDA





# Vermögensfonds Basis Renten Fd.INST / LU1861553359 / A2JR6E / BayernInvest (LU)

#### **Assessment Structure**

### Assets Largest positions Countries







# Issuer Duration Currencies