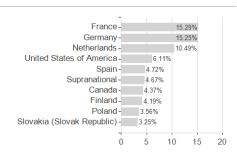

### Vermögensfonds Basis Renten Fd.INST / LU1861553359 / A2JR6E / BayernInvest (LU)



#### Distribution permission

Germany

<sup>1</sup> Important note on update status: The displayed date refers exclusively to the calculation of the NAV.

<sup>2</sup> The Mountain-View Data Fund Rating calculates a computative ranking for funds using yield, volatility and trend data. For more information visit MVD Funds Rating

<sup>3</sup> Displays the Ethical-Dynamical Ratio calculated according to standard criteria. The maximum value is 100. For more information visit EDA





# Vermögensfonds Basis Renten Fd.INST / LU1861553359 / A2JR6E / BayernInvest (LU)

#### **Assessment Structure**

### Assets Largest positions Countries







# Issuer Duration Currencies