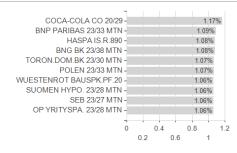

### Vermögensfonds Basis Renten Fd.INST / LU1861553359 / A2JR6E / BayernInvest (LU)



#### Distribution permission

Germany

<sup>1</sup> Important note on update status: The displayed date refers exclusively to the calculation of the NAV.

<sup>2</sup> The Mountain-View Data Fund Rating calculates a computative ranking for funds using yield, volatility and trend data. For more information visit MVD Funds Rating

<sup>3</sup> Displays the Ethical-Dynamical Ratio calculated according to standard criteria. The maximum value is 100. For more information visit EDA





# Vermögensfonds Basis Renten Fd.INST / LU1861553359 / A2JR6E / BayernInvest (LU)

#### **Assessment Structure**

### Assets Largest positions Countries







# Issuer Duration Currencies