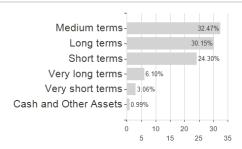

### Vermögensfonds Basis Renten Fd.INST / LU1861553359 / A2JR6E / BayernInvest (LU)



#### Distribution permission

Germany

<sup>1</sup> Important note on update status: The displayed date refers exclusively to the calculation of the NAV.

<sup>2</sup> The Mountain-View Data Fund Rating calculates a computative ranking for funds using yield, volatility and trend data. For more information visit MVD Funds Rating

<sup>3</sup> Displays the Ethical-Dynamical Ratio calculated according to standard criteria. The maximum value is 100. For more information visit EDA





# Vermögensfonds Basis Renten Fd.INST / LU1861553359 / A2JR6E / BayernInvest (LU)

#### **Assessment Structure**

### Assets Largest positions Countries







# Issuer Duration Currencies