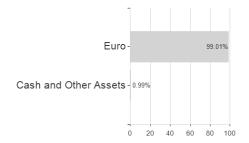

### Vermögensfonds Basis Renten Fd.INST / LU1861553359 / A2JR6E / BayernInvest (LU)



#### Distribution permission

Germany

<sup>1</sup> Important note on update status: The displayed date refers exclusively to the calculation of the NAV.

<sup>2</sup> The Mountain-View Data Fund Rating calculates a computative ranking for funds using yield, volatility and trend data. For more information visit MVD Funds Rating

<sup>3</sup> Displays the Ethical-Dynamical Ratio calculated according to standard criteria. The maximum value is 100. For more information visit EDA





# Vermögensfonds Basis Renten Fd.INST / LU1861553359 / A2JR6E / BayernInvest (LU)

#### **Assessment Structure**

### Assets Largest positions Countries







# Issuer Duration Currencies