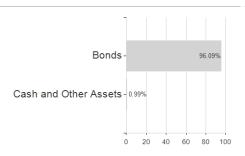

### Vermögensfonds Basis Renten Fd.INST / LU1861553359 / A2JR6E / BayernInvest (LU)



#### Distribution permission

Germany

<sup>1</sup> Important note on update status: The displayed date refers exclusively to the calculation of the NAV.

<sup>2</sup> The Mountain-View Data Fund Rating calculates a computative ranking for funds using yield, volatility and trend data. For more information visit MVD Funds Rating

<sup>3</sup> Displays the Ethical-Dynamical Ratio calculated according to standard criteria. The maximum value is 100. For more information visit EDA





# Vermögensfonds Basis Renten Fd.INST / LU1861553359 / A2JR6E / BayernInvest (LU)

#### **Assessment Structure**

### Assets Largest positions Countries







# Issuer Duration Currencies