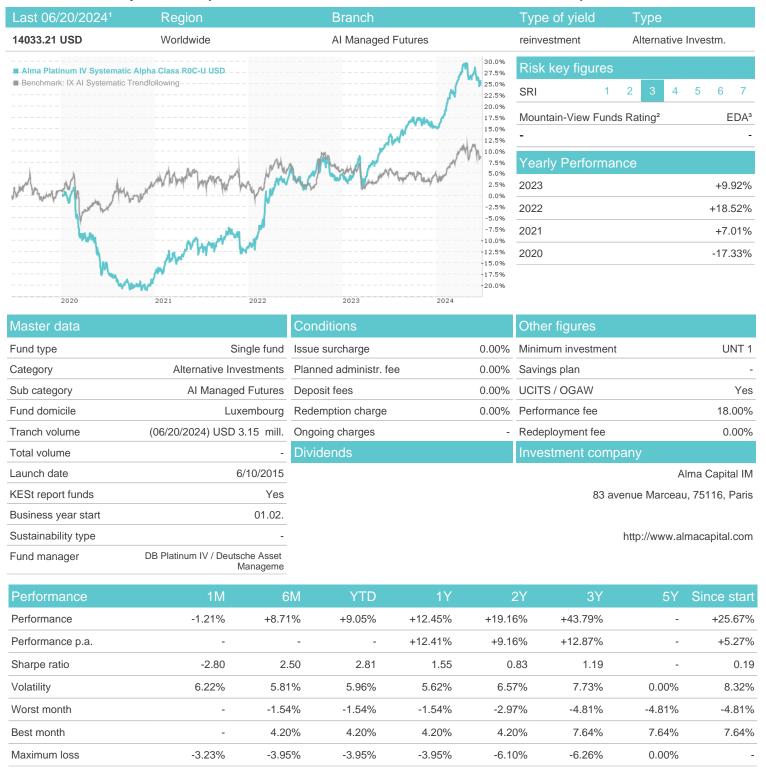

### Alma Platinum IV Systematic Alpha Class R0C-U USD / LU0871988985 / A1KBB1 / Alma Capital IM

### Distribution permission

Austria, Germany, Switzerland, Luxembourg

<sup>1</sup> Important note on update status: The displayed date refers exclusively to the calculation of the NAV.

<sup>2</sup> The Mountain-View Data Fund Rating calculates a computative ranking for funds using yield, volatility and trend data. For more information visit MVD Funds Rating