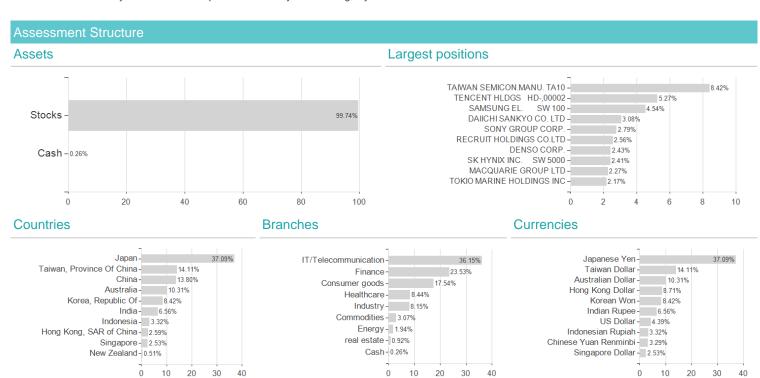

arily in companies in the Pacific Basin (including Japan). Investment Approach Q Uses a fundamental, bottom-up stock selection process utilising country specialist and sector analyst inputs. Q Uses a high conviction approach to finding the best investment ideas. Q Seeks to identify high quality companies with superior and sustainable growth potential. Share Class Benchmark MSCI All Country Asia Pacific Index (Total Return Net). holdings (excluding derivatives) are likely to be components of the benchmark, the Investment Manager has broad discretion to deviate from its securities, weightings and risk characteristics. The degree to which the Sub-Fund may resemble the composition and risk characteristics of the benchmark will vary over time and its performance may be meaningfully different.