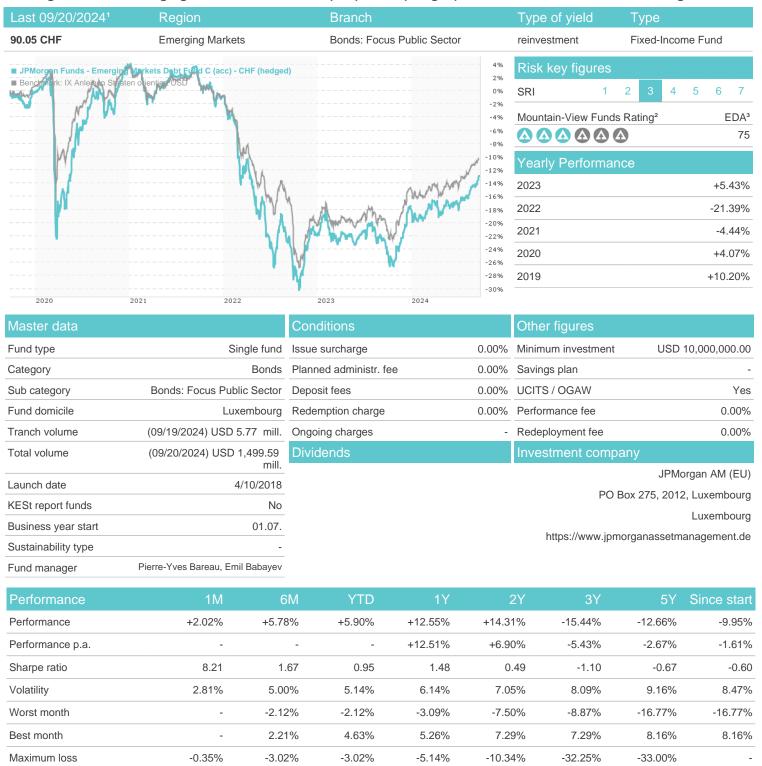

## JPMorgan Funds - Emerging Markets Debt Fund C (acc) - CHF (hedged) / LU1801825784 / A2JHCZ / JPMorgan AM

Austria, Germany, Switzerland, Luxembourg, Czech Republic

<sup>1</sup> Important note on update status: The displayed date refers exclusively to the calculation of the NAV.
2 The Mountain-View Data Fund Rating calculates a computative ranking for funds using yield, volatility and trend data. For more information visit MVD Funds Rating

## JPMorgan Funds - Emerging Markets Debt Fund C (acc) - CHF (hedged) / LU1801825784 / A2JHCZ / JPMorgan AM

3 Displays the Ethical-Dynamical Ratio calculated according to standard criteria. The maximum value is 100. For more information visit EDA