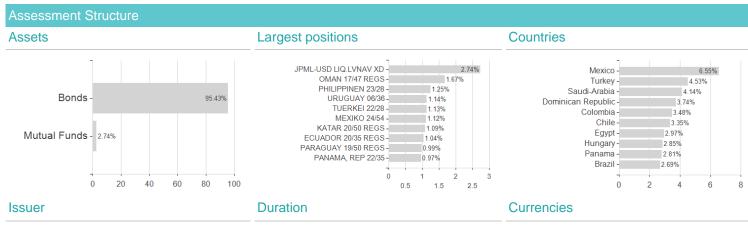

## JPMorgan Funds - Emerging Markets Debt Fund C (acc) - CHF (hedged) / LU1801825784 / A2JHCZ / JPMorgan AM



Austria, Germany, Switzerland, Luxembourg, Czech Republic

<sup>1</sup> Important note on update status: The displayed date refers exclusively to the calculation of the NAV.
2 The Mountain-View Data Fund Rating calculates a computative ranking for funds using yield, volatility and trend data. For more information visit MVD Funds Rating





## JPMorgan Funds - Emerging Markets Debt Fund C (acc) - CHF (hedged) / LU1801825784 / A2JHCZ / JPMorgan AM

3 Displays the Ethical-Dynamical Ratio calculated according to standard criteria. The maximum value is 100. For more information visit EDA