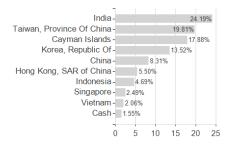

### JPMorgan Funds - Asia Growth Fund I2 (acc) - USD / LU1814670375 / A2JK7C / JPMorgan AM (EU)



### Distribution permission

Austria, Germany, Switzerland, Czech Republic

<sup>1</sup> Important note on update status: The displayed date refers exclusively to the calculation of the NAV.
2 The Mountain-View Data Fund Rating calculates a computative ranking for funds using yield, volatility and trend data. For more information visit MVD Funds Rating

<sup>3</sup> Displays the Ethical-Dynamical Ratio calculated according to standard criteria. The maximum value is 100. For more information visit EDA





# JPMorgan Funds - Asia Growth Fund I2 (acc) - USD / LU1814670375 / A2JK7C / JPMorgan AM (EU)

#### Assessment Structure



## Largest positions



Countries Branches Currencies



20



100