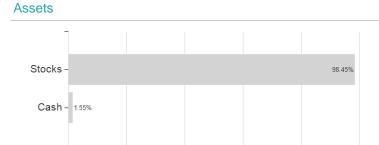

### JPMorgan Funds - Asia Growth Fund I2 (acc) - USD / LU1814670375 / A2JK7C / JPMorgan AM (EU)



### Distribution permission

Austria, Germany, Switzerland, Czech Republic

<sup>1</sup> Important note on update status: The displayed date refers exclusively to the calculation of the NAV.
2 The Mountain-View Data Fund Rating calculates a computative ranking for funds using yield, volatility and trend data. For more information visit MVD Funds Rating

<sup>3</sup> Displays the Ethical-Dynamical Ratio calculated according to standard criteria. The maximum value is 100. For more information visit EDA





# JPMorgan Funds - Asia Growth Fund I2 (acc) - USD / LU1814670375 / A2JK7C / JPMorgan AM (EU)

#### Assessment Structure



## Largest positions



Countries Branches Currencies



20



100