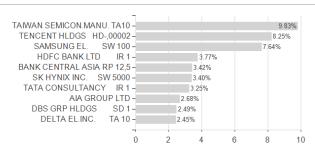

### JPMorgan Funds - Asia Growth Fund I2 (acc) - USD / LU1814670375 / A2JK7C / JPMorgan AM (EU)



### Distribution permission

Austria, Germany, Switzerland, Czech Republic

<sup>1</sup> Important note on update status: The displayed date refers exclusively to the calculation of the NAV.
2 The Mountain-View Data Fund Rating calculates a computative ranking for funds using yield, volatility and trend data. For more information visit MVD Funds Rating

<sup>3</sup> Displays the Ethical-Dynamical Ratio calculated according to standard criteria. The maximum value is 100. For more information visit EDA





# JPMorgan Funds - Asia Growth Fund I2 (acc) - USD / LU1814670375 / A2JK7C / JPMorgan AM (EU)

#### Assessment Structure



## Largest positions



Countries Branches Currencies



20



100