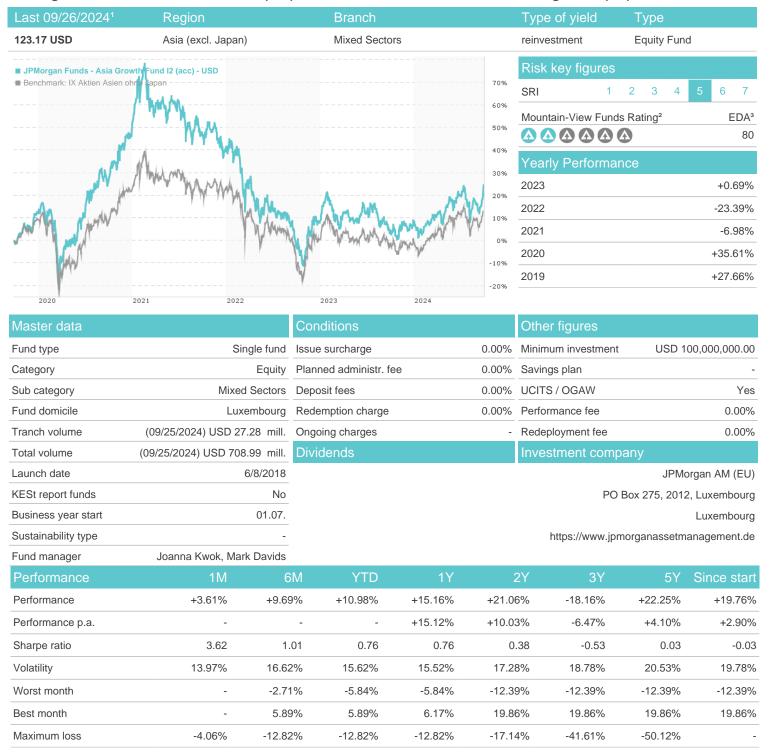

### JPMorgan Funds - Asia Growth Fund I2 (acc) - USD / LU1814670375 / A2JK7C / JPMorgan AM (EU)

### Distribution permission

Austria, Germany, Switzerland, Czech Republic

<sup>1</sup> Important note on update status: The displayed date refers exclusively to the calculation of the NAV.
2 The Mountain-View Data Fund Rating calculates a computative ranking for funds using yield, volatility and trend data. For more information visit MVD Funds Rating

<sup>3</sup> Displays the Ethical-Dynamical Ratio calculated according to standard criteria. The maximum value is 100. For more information visit EDA