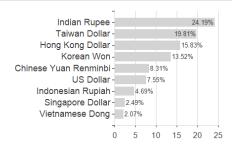

# JPMorgan Funds - Asia Growth Fund I2 (acc) - USD / LU1814670375 / A2JK7C / JPMorgan AM (EU)



### Distribution permission

Austria, Germany, Switzerland, Czech Republic

<sup>1</sup> Important note on update status: The displayed date refers exclusively to the calculation of the NAV.
2 The Mountain-View Data Fund Rating calculates a computative ranking for funds using yield, volatility and trend data. For more information visit MVD Funds Rating

<sup>3</sup> Displays the Ethical-Dynamical Ratio calculated according to standard criteria. The maximum value is 100. For more information visit EDA





# JPMorgan Funds - Asia Growth Fund I2 (acc) - USD / LU1814670375 / A2JK7C / JPMorgan AM (EU)

#### Assessment Structure



## Largest positions



Countries Branches Currencies



20



100