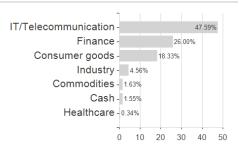

### JPMorgan Funds - Asia Growth Fund I2 (acc) - USD / LU1814670375 / A2JK7C / JPMorgan AM (EU)



### Distribution permission

Austria, Germany, Switzerland, Czech Republic

<sup>1</sup> Important note on update status: The displayed date refers exclusively to the calculation of the NAV.
2 The Mountain-View Data Fund Rating calculates a computative ranking for funds using yield, volatility and trend data. For more information visit MVD Funds Rating

<sup>3</sup> Displays the Ethical-Dynamical Ratio calculated according to standard criteria. The maximum value is 100. For more information visit EDA





# JPMorgan Funds - Asia Growth Fund I2 (acc) - USD / LU1814670375 / A2JK7C / JPMorgan AM (EU)

#### Assessment Structure



## Largest positions



Countries Branches Currencies



20



100