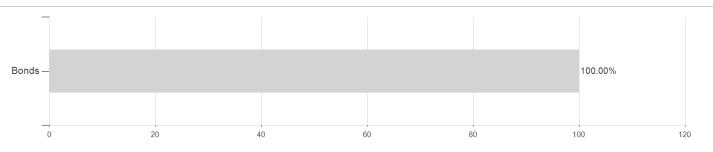

## Alken Fund-Sustainable Inc.Opp.SEUh / LU1864132292 / A2PFVU / AFFM



### Distribution permission

Austria, Germany, Switzerland

<sup>1</sup> Important note on update status: The displayed date refers exclusively to the calculation of the NAV.
2 The Mountain-View Data Fund Rating calculates a computative ranking for funds using yield, volatility and trend data. For more information visit MVD Funds Rating

<sup>3</sup> Displays the Ethical-Dynamical Ratio calculated according to standard criteria. The maximum value is 100. For more information visit EDA





# Alken Fund-Sustainable Inc.Opp.SEUh / LU1864132292 / A2PFVU / AFFM

#### Assessment Structure

## Assets



## Countries