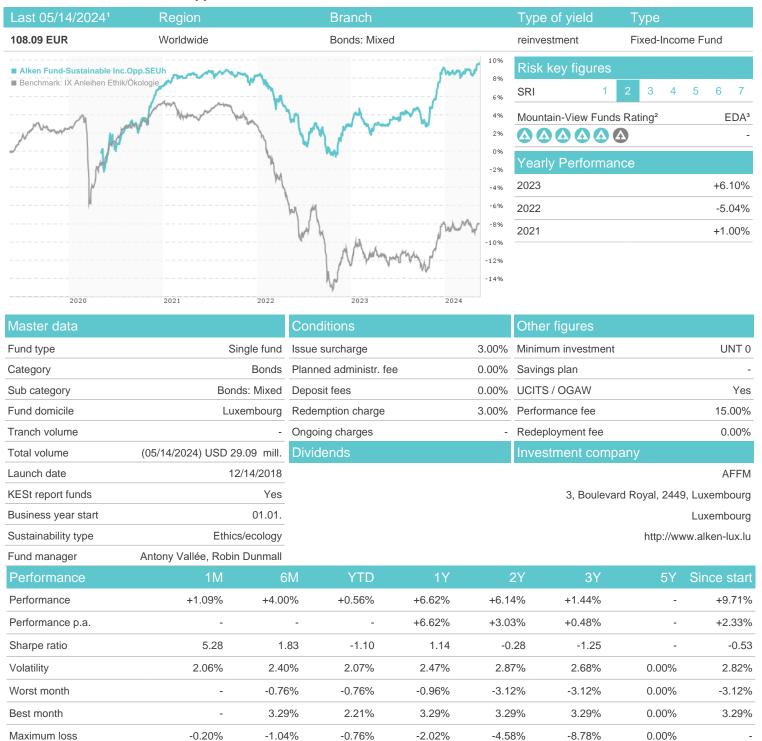

## Alken Fund-Sustainable Inc.Opp.SEUh / LU1864132292 / A2PFVU / AFFM

### Distribution permission

Austria, Germany, Switzerland

<sup>1</sup> Important note on update status: The displayed date refers exclusively to the calculation of the NAV.
2 The Mountain-View Data Fund Rating calculates a computative ranking for funds using yield, volatility and trend data. For more information visit MVD Funds Rating

<sup>3</sup> Displays the Ethical-Dynamical Ratio calculated according to standard criteria. The maximum value is 100. For more information visit EDA